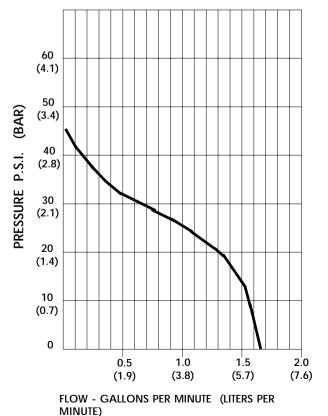

# **TYPICAL PERFORMANCE**

| PRESSURE<br>(PSI) | FLOW<br>(GPM/LIT) | RPM<br>MIN/MAX | CURRENT<br>(AMPS) | VOLTAGE<br>(VOLTS) |
|-------------------|-------------------|----------------|-------------------|--------------------|
| OPEN              | 1.60/6.1          | 2230/2280      | 0.35              | 115 VAC            |
| 10                | 1.50/5.7          | 2100/2210      | 0.41              | "                  |
| 20                | 1.38/5.2          | 1900/1990      | 0.48              | "                  |
| 30                | 0.68/2.6          | 1880/1900      | 0.53              | "                  |
|                   |                   |                |                   |                    |