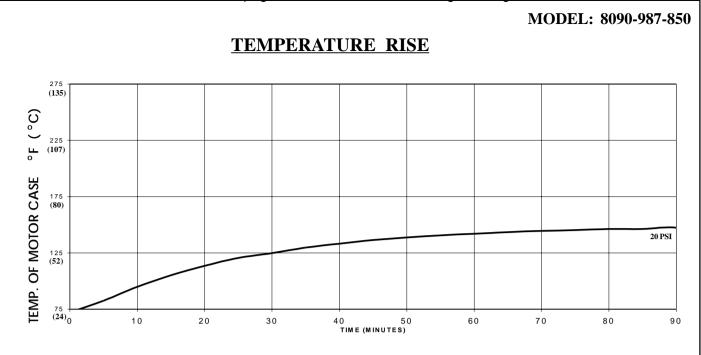

#### THIS GRAPH IS FOR USE AS A DESIGN GUIDE. IT IS BASED ON RUNNING CONTINUOUSLY WITH AN AMBIENT TEMPERATURE OF 75 F IN STILL AIR. THE THERMAL BREAKER WILL OPEN WHEN THE CASE TEMPERATURE REACHES 250°F.

[----- TRIP POINT OF THERMAL PROTECTOR]