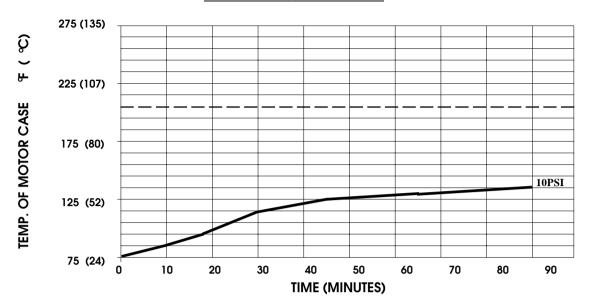

#### **TEMPERATURE RISE**

THIS GRAPH IS FOR USE AS A DESIGN GUIDE. IT IS BASED ON RUNNING CONTINUOUSLY WITH AN AMBIENT TEMPERATURE OF 80 ° F IN STILL AIR. THE THERMAL BREAKER WILL OPEN WHEN THE CASE TEMPERATURE REACHES 205 °F.

#### [----- TRIP POINT OF THERMAL PROTECTOR]