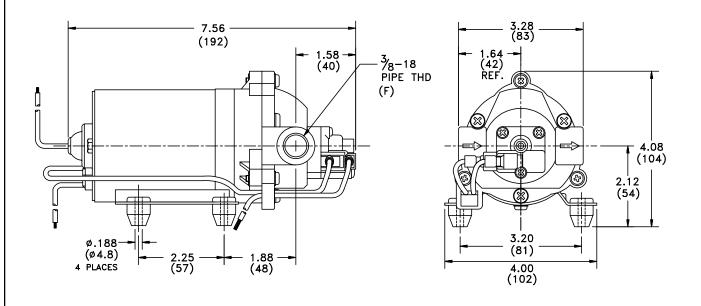

vents Reverse Flow & 6 Ft. Head Forward Flow

CAM: 3.0 Degree

**MOTOR:** Permanent Magnet, P/N 11-150-00, Thermally Protected

**VOLTAGE:** 115 VAC Nominal

**PRESSURE SWITCH:** Adjustable Shut-Off, Factory Set @ 10 PSI, Turn On 6 PSI  $\pm$  1 PSI

LIQUID TEMPERATURE: 170 Degrees Fahrenheit (77 Degrees Centigrade) Max.

**PRIME:** Self-Priming Up To 10.0 Ft. Vertical,

Max. Inlet Pressure 30 PSI (2.1 Bar)

**PORTS:** 3/8"-18 NPT Female

MATERIAL OF CONSTRUCTION:

**PLASTICS-** Polypropylene

VALVES- Buna-n

**DIAPHRAGM-** Buna-n (Switch), Geolast (Main)

**FASTENERS-** Zinc Plated Steel **NET WEIGHT:** 3.8 Lbs (1.72 Kg)

**DUTY CYCLE:** Intermittent (See Temperature Rise Chart)

**APPROVALS:** UL/CSA Recognized Component **TYPICAL APPLICATIONS:** Beverage Delivery

#### **DIMENSIONS:**



## www.PumpAgents.com

PumpAgents.com - Click here for Pricing/Ordering

MODEL: 8000-133-231

#### **TEMPERATURE RISE**



THIS GRAPH IS FOR USE AS A DESIGN GUIDE. IT IS BASED ON RUNNING CONTINUOUSLY WITH AN AMBIENT TEMPERATURE OF 80 ° F IN STILL AIR. THE THERMAL BREAKER WILL OPEN WHEN THE CASE TEMPERATURE REACHES 205 °F.

#### [----- TRIP POINT OF THERMAL PROTECTOR]

### **TYPICAL PERFORMANCE**



| PRESSURE<br>(PSI) | FLOW<br>(GPM/LIT) | RPM<br>MIN/MAX | CURRENT<br>(AMPS) | VOLTAGE<br>(VOLTS |
|-------------------|-------------------|----------------|-------------------|-------------------|
| OPEN              | 1.50/5.7          | 2230/2250      | 0.35              | 115VAC            |
| 5                 | 1.38/5.2          | 2190/2210      | 0.37              |                   |