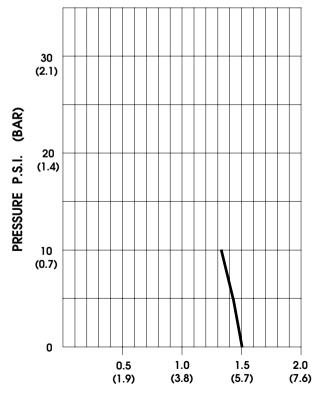

### **TYPICAL PERFORMANCE**

| PRESSURE<br>(PSI) | FLOW<br>(GPM/LIT) | RPM<br>MIN/MAX | CURRENT<br>(AMPS) | VOLTAGE<br>(VOLTS |
|-------------------|-------------------|----------------|-------------------|-------------------|
| OPEN              | 1.50/5.7          | 2230/2250      | 0.35              | 115VAC            |
| 5                 | 1.38/5.2          | 2190/2210      | 0.37              |                   |
| 0                 | 1.32/5.0          | 2120/2130      | 0.39              | "                 |

FLOW - GALLONS PER MINUTE (LITERS PER MINUTE)

-SPECIFICATIONS SUBJECT TO CHANGE WITHOUT NOTICE.
Puranp Agents I comm Te buy Courn ps Tand parts online