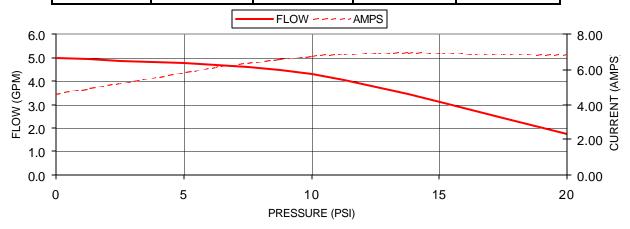

#### **PERFORMANCE @ 12V DC**

| PRESSURE |     | FL   | OW   | CURRENT |
|----------|-----|------|------|---------|
| BAR      | PSI | GPM  | LPM  | AMPS    |
| 0.0      | 0   | 5.00 | 18.9 | 4.60    |
| 0.7      | 10  | 4.30 | 16.2 | 6.75    |
| 1.4      | 20  | 1.75 | 6.62 | 6.80    |
|          |     |      |      |         |
|          |     |      |      |         |