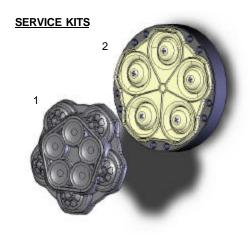

#### RELATED DOCUMENTS

Catalog: MS-030-097
Installation Manual: 911-621
Maintenance: 911-621
Applications Spec Guide: MS-020-005
Warranty: SB-1050

| <u>ltem</u> | Component      | Part Kit  |  |
|-------------|----------------|-----------|--|
| 1           | Valve Assembly | 94-030-01 |  |
| 2           | Drive Assembly | 94-030-02 |  |