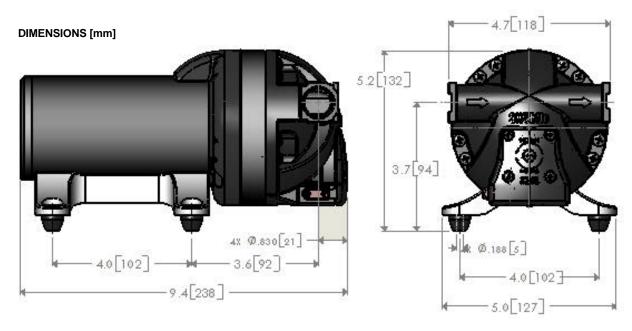

#### SHIPPING

Net Weight (Boxed): 8.5 Lb [3.9Kg] each
Carton Weight: 6 each, 51 Lb [24 Kg]
Carton Size: 25"L x 19"W x 8"H
[63cm x 49cm x 21cm]