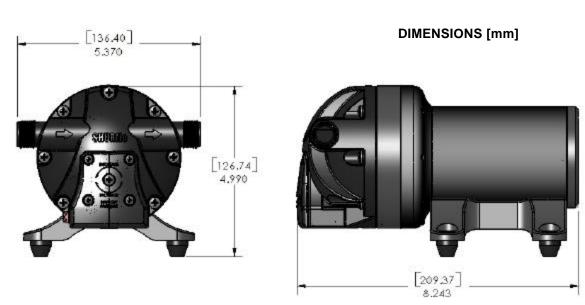

#### **SHIPPING**

Net Weight (Boxed):Lb [Kg] eachCarton Weight:6 each, 42 Lb [19 Kg]Carton Size:24"L x 18"W x 6"H[61 cm x 46 cm x 15 cm]