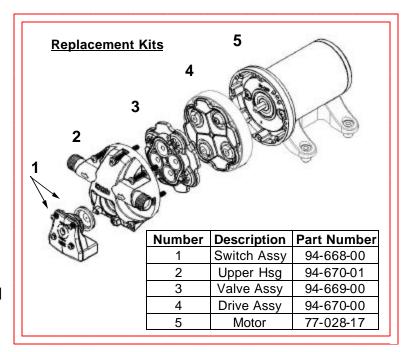

### **RELATED DOCUMENTS**

Catalog: Installation Manual: Maintenance: Applications Spec Guide: Warranty: MS-030-140 911-741 911-741 MS-020-005

SB-1050

PDS 4901-5292

Rev. 12/06

PumpAgents.com - buy pumps and parts online