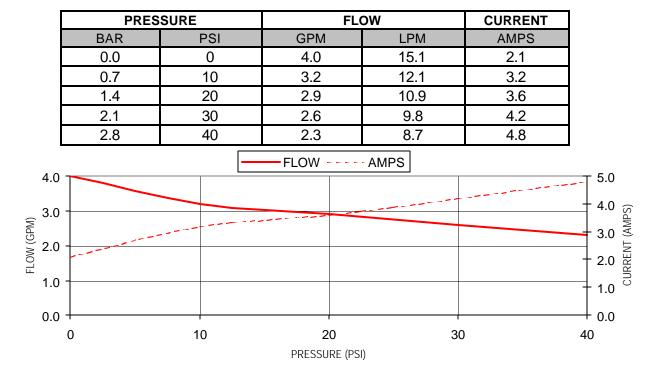

## TYPICAL PERFORMANCE @ 24V DC

\*ISO Registered Facility PAR DEDISS GOM to buy pumps, and, parts sollings.