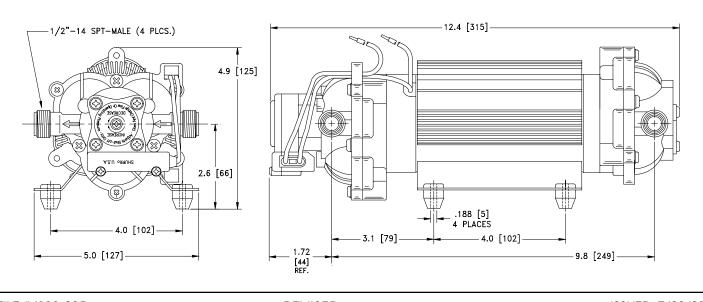

#### **DIMENSIONS:**

Inches (mm)

PumpAgents.com - Click here for Pricing/Ordering

MODEL: 4211-035

**PRIME:** Self-Priming Up To 7 Ft. (2.1 Meters) Vertical,

Max. Inlet Pressure 30 PSI (2.1 Bar)

**PORTS:** 1/2"-14 Male Parallel Thread and 5/8" Manifolds (shown).

MATERIAL OF CONSTRUCTION:

**PLASTICS-** Polypropylene