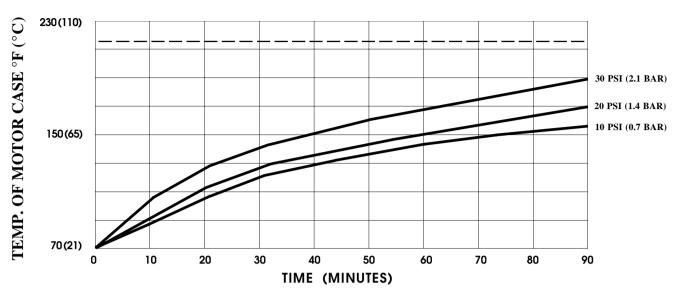

## **TEMPERATURE RISE**

THIS GRAPH IS FOR USE AS A DESIGN GUIDE. IT IS BASED ON RUNNING CONTINUOUSLY WITH AN AMBIENT TEMPERATURE OF 70°F (21°C) IN STILL AIR. --- OPERATIONAL LIMIT.