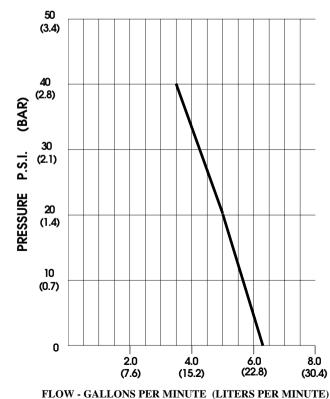

## **TYPICAL PERFORMANCE**

| PRESSURE<br>(PSI/BAR) | FLOW<br>(GPM/LIT) | CURRENT<br>(AMPS) | VOLTAGE<br>(VOLTS) |
|-----------------------|-------------------|-------------------|--------------------|
| OPEN                  | 6.25/23.5         | 8.7               | 12 VDC             |
| 10/0.7                | 5.7/21.6          | 12.2              | "                  |
| 20/1.4                | 5.0/19.0          | 14.5              | "                  |
| 30/2.1                | 4.3/16.2          | 16.1              | "                  |
| 40/2.8                | 3.5/13.2          | 17.2              | "                  |