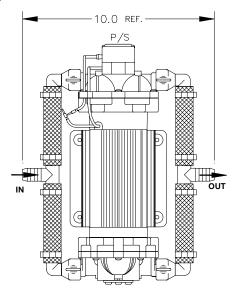

## **SPECIFICATIONS:**

**MODEL NUMBER:** 4111-035

**PUMP DESIGN:** Positive Displacement 3 Chamber Diaphragm Pump

CHECK VALVE: (1-Way Operation) Prevents Reverse Flow

**CAM:** 3.0 Degree

MOTOR: Permanent Magnet, P/N 11-253-06

**PRIME:** Self-Priming Up To 7 Ft. (2.1 Meters) Vertical,

Max. Inlet Pressure 30 PSI (2.1 Bar)

**PORTS:** 1/2"-14 Male Parallel Thread and 5/8" Manifolds (shown).

### **DIMENSIONS:**

Shown with manifolds removed Inches (mm)

PumpAgents.com - Click here for Pricing/Ordering

MODEL: 4111-035

THIS GRAPH IS FOR USE AS A DESIGN GUIDE. IT IS BASED ON RUNNING CONTINUOUSLY WITH AN AMBIENT TEMPERATURE OF 70°F (21°C) IN STILL AIR. --- OPERATIONAL LIMIT.