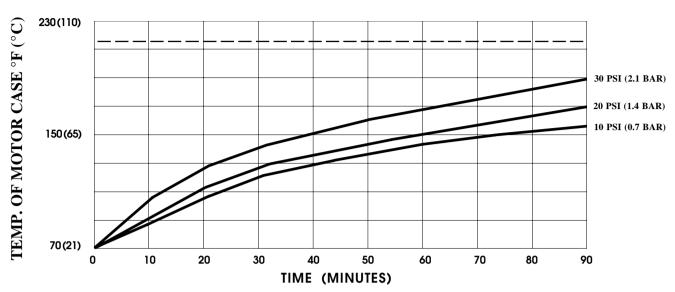

#### MATERIAL OF CONSTRUCTION:

**PLASTICS-** Polypropylene

**VALVES-** Viton

**DIAPHRAGM-**Santoprene **FASTENERS-** Stainless Steel **NET WEIGHT:** 7.89 Lbs (3.58 Kg)

**DUTY CYCLE:** Intermittent (See Temperature Rise Chart) **TYPICAL APPLICATIONS:** Agricultural Transfer/Sprayer

### **DIMENSIONS:**

Shown with manifolds removed Inches (mm)

PumpAgents.com - Click here for Pricing/Ordering

MODEL: 4111-035

THIS GRAPH IS FOR USE AS A DESIGN GUIDE. IT IS BASED ON RUNNING CONTINUOUSLY WITH AN AMBIENT TEMPERATURE OF 70°F (21°C) IN STILL AIR. --- OPERATIONAL LIMIT.