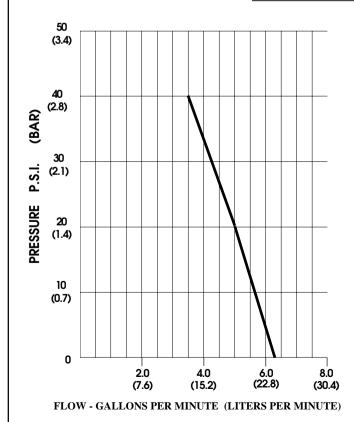

## TYPICAL PERFORMANCE

| PRESSURE<br>(PSI/BAR) | FLOW<br>(GPM/LIT) | CURRENT<br>(AMPS) | VOLTAGE<br>(VOLTS) |
|-----------------------|-------------------|-------------------|--------------------|
| OPEN                  | 6.25/23.5         | 8.7               | 12 VDC             |
| 10/0.7                | 5.7/21.6          | 12.2              | "                  |
| 20/1.4                | 5.0/19.0          | 14.5              | "                  |
| 30/2.1                | 4.3/16.2          | 16.1              | "                  |
| 40/2.8                | 3.5/13.2          | 17.2              | "                  |