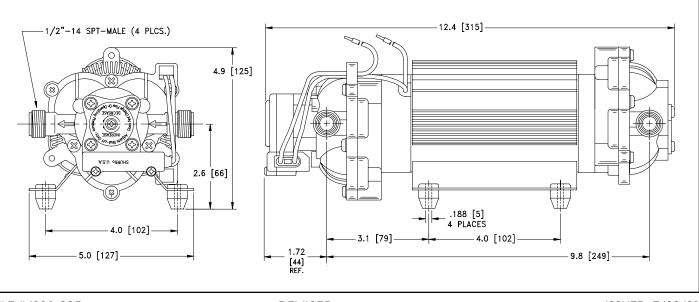

**PRIME:** Self-Priming Up To 7 Ft. (2.1 Meters) Vertical,

Max. Inlet Pressure 30 PSI (2.1 Bar)

**PORTS:** 1/2"-14 Male Parallel Thread and 5/8" Manifolds (shown).

### **DIMENSIONS:**

Shown with manifolds removed Inches (mm)

PumpAgents.com - Click here for Pricing/Ordering

MODEL: 4111-035

THIS GRAPH IS FOR USE AS A DESIGN GUIDE. IT IS BASED ON RUNNING CONTINUOUSLY WITH AN AMBIENT TEMPERATURE OF 70°F (21°C) IN STILL AIR. --- OPERATIONAL LIMIT.