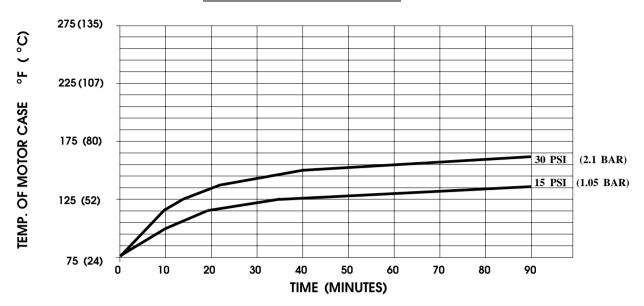

## **TEMPERATURE RISE**

THIS GRAPH IS FOR USE AS A DESIGN GUIDE. IT IS BASED ON RUNNING CONTINUOUSLY WITH AN AMBIENT TEMPERATURE OF 75° F (24° C) IN STILL AIR.