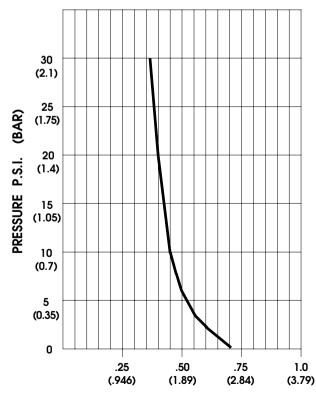

## **TYPICAL PERFORMANCE**

| PRESSURE<br>(PSI/BAR) | FLOW<br>(GPM/LIT) | RPM<br>MIN/MAX | CURRENT<br>(AMPS) | VOLTAGE<br>(VOLTS) |
|-----------------------|-------------------|----------------|-------------------|--------------------|
| OPEN                  | 0.70/2.6          | 4415/4460      | 0.5               | 12VDC              |
| 2/0.14                | 0.56/2.1          | 4315/4350      | 0.7               | "                  |
| 10/0.70               | 0.46/1.7          | 4195/4255      | 1.1               | "                  |
| 20/1.4                | 0.41/1.5          | 4065/4110      | 1.5               | "                  |
| 30/2.1                | 0.37/1.4          | 3995/4038      | 1.7               | "                  |
|                       |                   |                |                   |                    |

FLOW - GALLONS PER MINUTE (LITERS PER MINUTE)

-SPECIFICATIONS SUBJECT TO CHANGE WITHOUT NOTICE.
Pump Agents com Thomy pump stand parts online