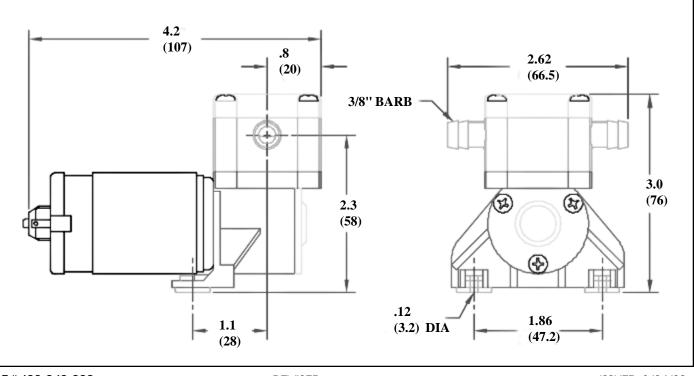

#### **DIMENSIONS:**

PumpAgents.com - Click here for Pricing/Ordering

MODEL: 402-040-000