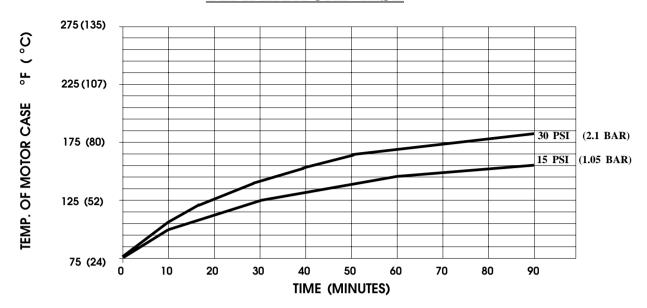

## **TEMPERATURE RISE**

THIS GRAPH IS FOR USE AS A DESIGN GUIDE. IT IS BASED ON RUNNING CONTINUOUSLY WITH AN AMBIENT TEMPERATURE OF 75° F (24°C) IN STILL AIR.