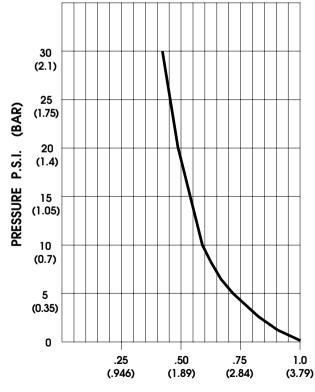

## TYPICAL PERFORMANCE

| PRESSURE<br>(PSI/BAR) | FLOW<br>(GPM/LIT) | RPM<br>MIN/MAX | CURRENT<br>(AMPS) | VOLTAGE<br>(VOLTS) |
|-----------------------|-------------------|----------------|-------------------|--------------------|
| OPEN                  | 1.00/3.8          | 4415/4460      | 1.0               | 12VDC              |
| 2/0.14                | 0.90/3.4          | 4315/4350      | 1.2               | "                  |
| 10/0.70               | 0.58/2.2          | 4195/4255      | 1.5               | "                  |
| 20/1.4                | 0.48/1.8          | 4065/4110      | 1.7               | "                  |
| 30/2.1                | 0.43/1.6          | 3995/4038      | 1.9               | "                  |
|                       |                   |                |                   |                    |

FLOW - GALLONS PER MINUTE (LITERS PER MINUTE)

-SPECIFICATIONS SUBJECT TO CHANGE WITHOUT NOTICE.
Punta Agents com Thay pumps and parts online