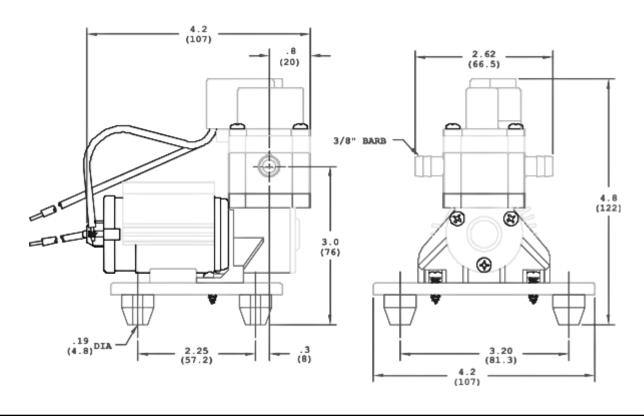

#### **DIMENSIONS:**

PumpAgents.com - Click here for Pricing/Ordering

MODEL: 402-140-033