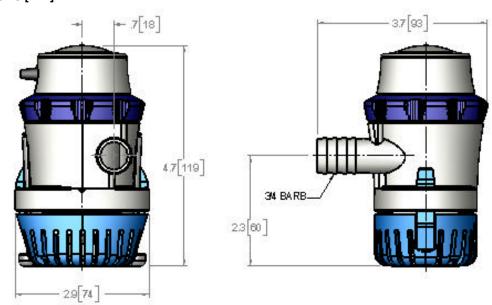

each

Carton Weight: 30 Lb [13.6 Kg]

Pumps in Carton:

24"L x 18"W x 11" H [61 cm x 46 cm x 28 cm] Carton Size:

#### RELATED DOCUMENTS

Catalog: MS-030-140 Installation Manual: 911-593-00 Maintenance: 911-593-00 Applications Spec Guide: MS-020-005 Warranty: SB-1050





www.PumpAgents.com
PumpAgents.com - Click here for Pricing/Ordering

#### PERFORMANCE @ 13.6V DC

| PRESSURE |            | FLOW |      | CURRENT |
|----------|------------|------|------|---------|
| METERS   | FT OF HEAD | GPH  | LPH  | AMPS    |
| 0.0      | 0          | 424  | 1604 | 1.96    |
|          |            |      |      |         |
| 1.20     | 4          | 303  | 1146 | 1.82    |
|          |            |      |      |         |
| 2.40     | 8          | 147  | 556  | 1.60    |



### **DIMENSIONS** [mm]







## www.PumpAgents.com

For technical advice or service please take your pump into your local pump service center.

To order pump or parts or for pricing please go to the following links:

Shurflo Pumps Home >>

Shurflo Pumps stock list >>