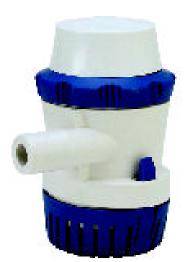

# MARINE PRODUCT DATA SHEET

357-021-00 (380 GPH) OEM: AFTERMARKET: 357-021-10 (380 GPH)

Everything you are looking for in a bilge pump. Our tough, high density nylon housing and heavy duty water cooled motor gives the SHURflo Bilge Pump unparalleled reliability. Installations are a snap with our unique swivel baseplate and extended 6' tinned wire and assembly. Easy installation and removable cartridge for easy cleaning.

#### **PUMP**

Type: Centrifugal Pump

Port: 3/4" Barb

130 °F [54 °C] Max Liquid: Prime: Flooded Inlet

Run Dry: No

#### **MATERIALS**

High Strength Nylon Housing: High Strength Nylon Impeller: Hardware: Stainless Steel