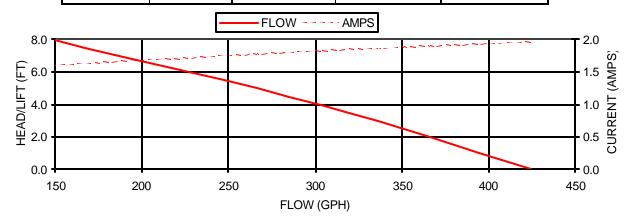

#### PERFORMANCE @ 13.6V DC

| PRESSURE |            | FLOW |      | CURRENT |
|----------|------------|------|------|---------|
| METERS   | FT OF HEAD | GPH  | LPH  | AMPS    |
| 0.0      | 0          | 424  | 1604 | 1.96    |
|          |            |      |      |         |
| 1.20     | 4          | 303  | 1146 | 1.82    |
|          |            |      |      |         |
| 2.40     | 8          | 147  | 556  | 1.60    |