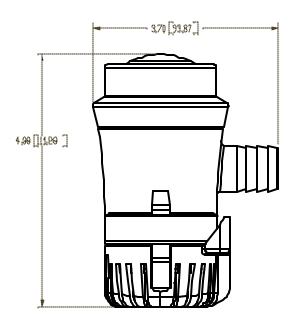

Pumps in Carton: 24

Carton Size: 24"L x 18"W x 11" H [61cm x 46 cm x 28 cm]

#### **RELATED DOCUMENTS**

Catalog: MS-030-140
Installation Manual: 911-758-00
Maintenance: 911-758-00
Applications Spec Guide: MS-020-005
Warranty: SB-1050





PDS 355-010-00 Rev. 1/07 January 2007

www.PumpAgents.com
PumpAgents.com - Click here for Pricing/Ordering

PERFORMANCE @ 13.6V DC

| PRESSURE |            | FLOW |      | CURRENT |
|----------|------------|------|------|---------|
| METERS   | FT OF HEAD | GPH  | LPH  | AMPS    |
| 0.0      | 0          | 582  | 2202 | 2.06    |
|          |            |      |      |         |
| 1.2      | 4          | 476  | 1801 | 2.05    |
|          |            |      |      |         |
| 2.4      | 8          | 182  | 688  | 1.69    |



## **DIMENSIONS** [mm]









## www.PumpAgents.com

For technical advice or service please take your pump into your local pump service center.

To order pump or parts or for pricing please go to the following links:

Shurflo Pumps Home >>

Shurflo Pumps stock list >>