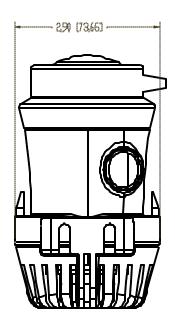

mps in Carton: 24

Carton Size: 24"L x 18"W x 11" H [61cm x 46 cm x 28 cm]

#### **RELATED DOCUMENTS**

Catalog: MS-030-140
Installation Manual: 911-758-00
Maintenance: 911-758-00
Applications Spec Guide: MS-020-005
Warranty: SB-1050





PDS 355-010-00 Rev. 1/07 January 2007

www.PumpAgents.com
PumpAgents.com - Click here for Pricing/Ordering

PERFORMANCE @ 13.6V DC

| PRESSURE |            | FLOW |      | CURRENT |
|----------|------------|------|------|---------|
| METERS   | FT OF HEAD | GPH  | LPH  | AMPS    |
| 0.0      | 0          | 582  | 2202 | 2.06    |
|          |            |      |      |         |
| 1.2      | 4          | 476  | 1801 | 2.05    |
|          |            |      |      |         |
| 2.4      | 8          | 182  | 688  | 1.69    |



## **DIMENSIONS** [mm]









## www.PumpAgents.com

For technical advice or service please take your pump into your local pump service center.

To order pump or parts or for pricing please go to the following links:

Shurflo Pumps Home >>

Shurflo Pumps stock list >>