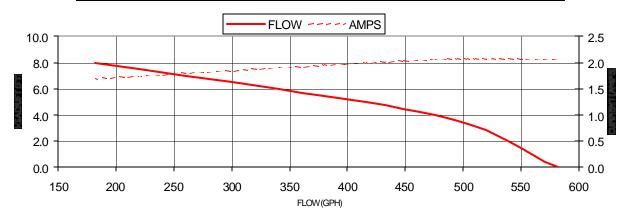

PERFORMANCE @ 13.6V DC

| PRESSURE |            | FLOW |      | CURRENT |
|----------|------------|------|------|---------|
| METERS   | FT OF HEAD | GPH  | LPH  | AMPS    |
| 0.0      | 0          | 582  | 2202 | 2.06    |
|          |            |      |      |         |
| 1.2      | 4          | 476  | 1801 | 2.05    |
|          |            |      |      |         |
| 2.4      | 8          | 182  | 688  | 1.69    |