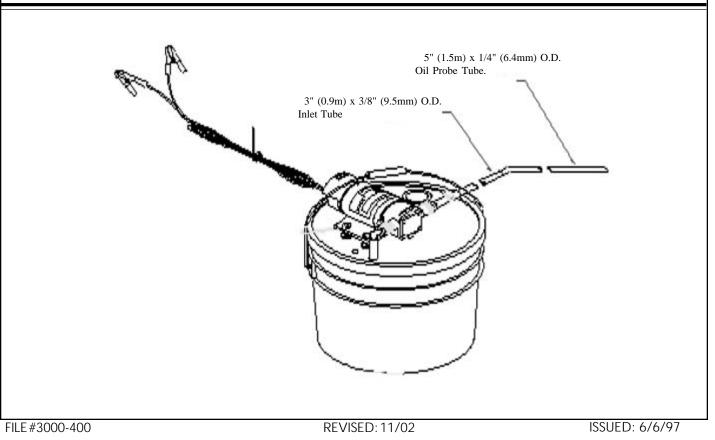

## **SPECIFICATIONS:**

**MODEL NUMBER: 3000-400** PUMP DESIGN: Flexible Impeller Pump With a 3-Way Switch & 8 Ft. [2.4 M] Cable With Battery Clips Mounted on a 3.5 Gallons (13.2 Liters) Pail **REVERSIBLE FLOW:** Yes **VOLTAGE:** 12 VDC Nominal MOTOR: Permanent Magnet, Thermally Protected **OPERATING PRESSURE:** 15 PSI (1.0 Bars) Max. LIQUID TEMPERATURE: 40 °F to 185 °F Max. [4 °C to 85 °C] Oil Should Be Heated to 140 °F to 160 °F [60 °C to 71 °C] For Max. Pump Efficiency **PRIMING:** Pre-Lube Inlet Prior to Pump Operation MATERIAL OF CONSTRUCTION: (PUMP ONLY) PLASTICS- Glass Filled Polyester IMPELLER- Buna-n LIP SEAL- Buna-n FASTENERS- Stainless Steel NET WEIGHT: 6.2 Lbs (2.8 Kg) OVERALL DIMENSIONS: Height 16" (406 mm), Diameter 12-1/2" (318 mm) **DUTY CYCLE:** Intermittent AGENCY CERTIFICATION: None TYPICAL APPLICATIONS: General Purpose Oil Changer Pump