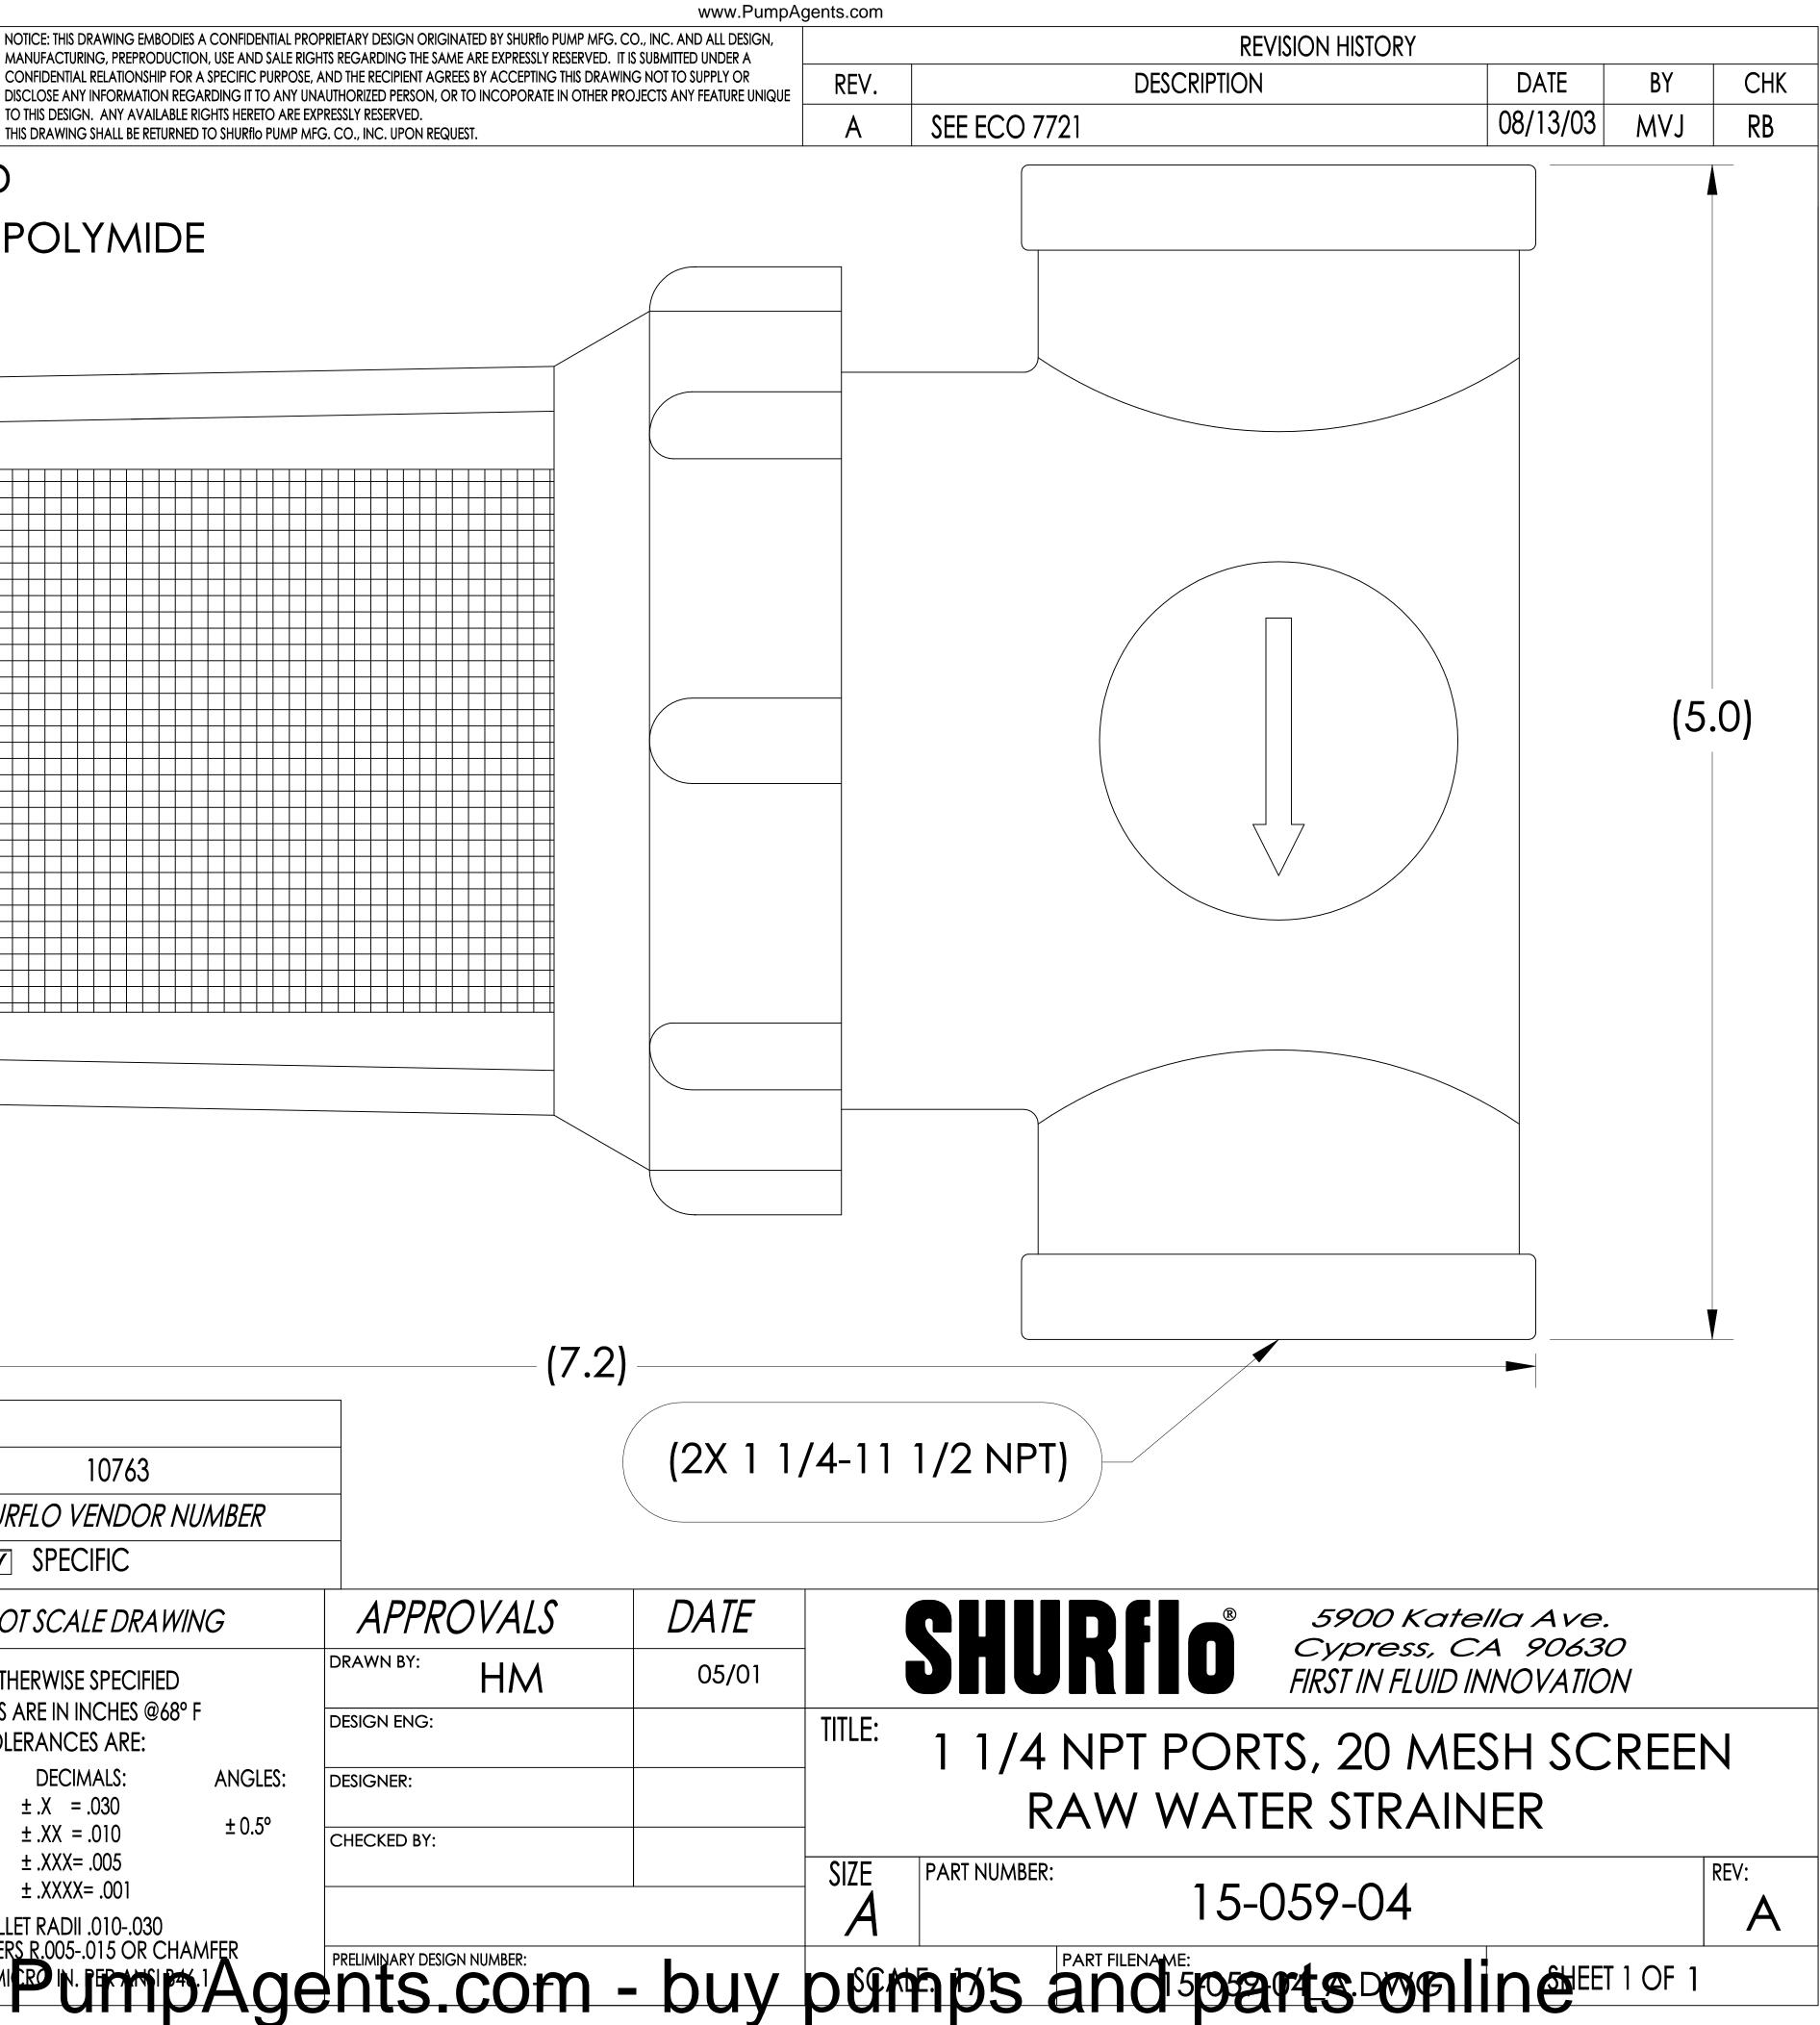

STANDARD PART MANUFACTURING, PREPRODUCTION, USE AND SALE RIGHTS REGARDING THE SAME ARE EXPRESSLY RESERVED. IT IS SUBMITTED UNDER A CONFIDENTIAL RELATIONSHIP FOR A SPECIFIC PURPOSE, AND THE RECIPIENT AGREES BY ACCEPTING THIS DRAWING NOT TO SUPPLY OR TO THIS DESIGN. ANY AVAILABLE RIGHTS HERETO ARE EXPRESSLY RESERVED. THIS DRAWING SHALL BE RETURNED TO SHURFIO PUMP MFG. CO., INC. UPON REQUEST. NOTES: UNLESS OTHERWISE SPECIFIED 1) MATERIAL: NYLON HOUSING AND POLYMIDE BOWL, BUNA SEALS 2 CLEAR BOWL, CREAM HOUSING | | | |PumpAgents.com - Click here for Pricing/Ordering

| -00                                                                                                                                                                                                   | 18671               |                                                                             | 10763                            |                         |         |        |
|-------------------------------------------------------------------------------------------------------------------------------------------------------------------------------------------------------|---------------------|-----------------------------------------------------------------------------|----------------------------------|-------------------------|---------|--------|
| DASH # (-XX)                                                                                                                                                                                          | VENDOR PART NUMBER  |                                                                             | SHURFLO VENDOR NUMBER            |                         |         |        |
| VENDOR TYPE: COMMERCIAL (NON-SPECIF                                                                                                                                                                   |                     |                                                                             | FIC) SPECIFIC                    |                         |         |        |
| MATERIAL: (1)                                                                                                                                                                                         |                     | DO NOT SCALE DRAWING                                                        |                                  |                         | 4       |        |
| FINISH:                                                                                                                                                                                               | $\langle 2 \rangle$ | UNLESS OTHERWISE SPECIFIED                                                  |                                  | )                       | DRAW    |        |
| STANDARD SHURFLO SYMBOLS                                                                                                                                                                              |                     | DIMENSIONS ARE IN INCHES @68° F<br>TOLERANCES ARE:                          |                                  |                         | DESIG   |        |
| INDICATES CRITICAL TO FORM, FIT, OR FUNCTION.                                                                                                                                                         |                     |                                                                             |                                  |                         |         |        |
| X.XXX INDICATES AN INSPECTION DIMENSION.                                                                                                                                                              |                     | FRACTI                                                                      |                                  | DECIMALS:<br>±.X = .030 | ANGLES: | DESIG  |
| X.XXX ±.XXX<br>INDICATES AN ORIGINAL DESIGN DIMENSION<br>AND TOLERANCE. THE DESIGN DIMENSION WILL<br>BE REVERTED TO IF NEW TOOLING IS CREATED OR IF THE<br>EXISTING TOOLING IS REWORKED IN THIS AREA. |                     | ± 1/3                                                                       | ± 1/32 ± .XX<br>± .XXX<br>± .XXX |                         | ± 0.5°  | CHEC   |
| $\langle xx \rangle$ INDICATES A FLAGGED NOTE.                                                                                                                                                        |                     | FILLET RADII .010030<br>BREAK CORNER <u>S R</u> .005015 OR CHAMF <u>E</u> R |                                  |                         |         |        |
| INDICATES LOCATION AND REVISION LEVEL OF A CHANGE.                                                                                                                                                    |                     |                                                                             |                                  |                         |         | PRELIM |