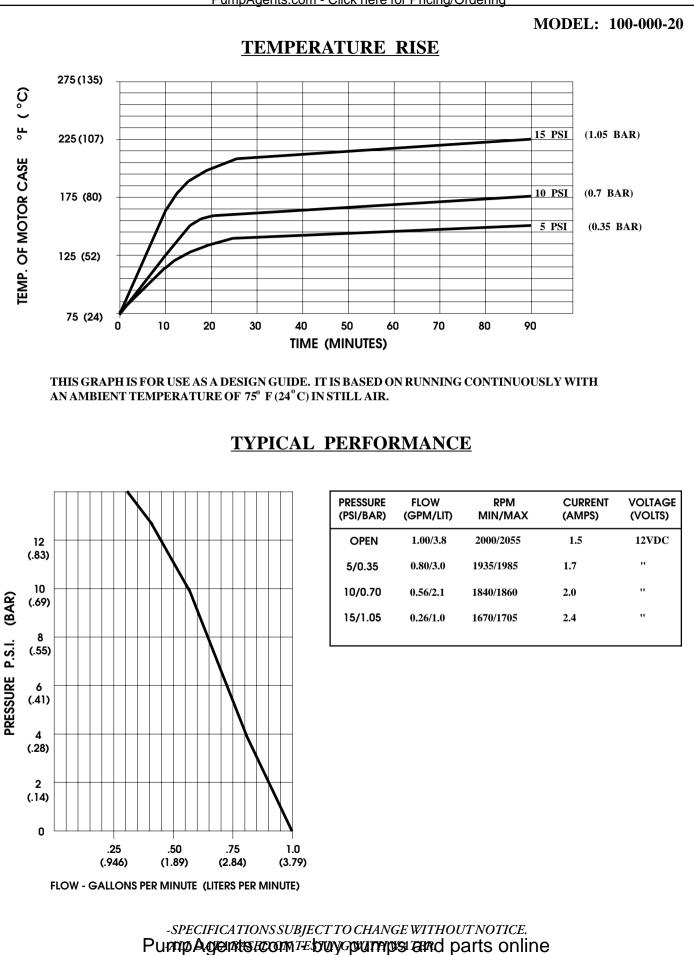

## **SPECIFICATIONS:**

MODEL NUMBER: 100-000-20 PUMP DESIGN: Positive Displacement Wobbler Pump Permanent Magnet, P/N 11-144-01 MOTOR: **VOLTAGE:** 12VDC Nominal LIQUID TEMPERATURE: 130 Degrees Fahrenheit (54 Degrees Centigrade) Max. Self-Priming Up To 4 in. Vertical, **PRIME:** Max. Inlet Pressure 30 PSI (2.1 Bar) PORTS: 3/8" Barb **MATERIAL OF CONSTRUCTION:** PLASTICS- Polyphenylene Sulfide ELASTOMERS- Nitrile-Butadiene FASTENERS- Zinc Plated Steel **NET WEIGHT:** 0.5 Lbs (0.2 Kg) DUTY CYCLE: Intermittent (See Temperature Rise Chart) TYPICAL APPLICATIONS: Potable Water