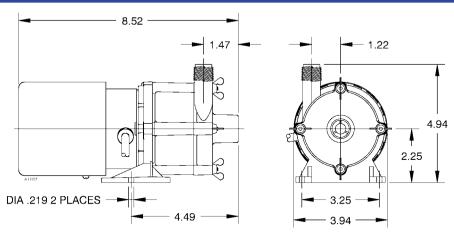

## TE-3-MD

NOTE: Designs and dimensions may vary for various reasons (i.e. type of motor). This information should be used as general guide rather than an unqualified guarantee. Specifications are subject to change without prior notice.

## **Specifications**

| Model   | Item   |           |           |            |      |       |       |       |         | Perf | orman | ce (GP | H @ H | ead) | Shut | Off | Pwr. Cord | Weight |
|---------|--------|-----------|-----------|------------|------|-------|-------|-------|---------|------|-------|--------|-------|------|------|-----|-----------|--------|
| No.     | No.    | Intake    | Discharge | Listing(s) | HP   | Volts | Hertz | Amps  | Watts   | 1'   | 3'    | 6'     | 9'    | 15"  | Feet | PSI | (ft)      | (Lbs.) |
| TF-3-MD | 581012 | 1/2" FNPT | 1/2" MNPT | LIB/C-CSA  | 1/20 | 230   | 50/60 | 1 1/8 | 135/115 | 590  | 545   | 490    | 390   | 150  | 16.3 | 7 1 | 6         | 8.00   |