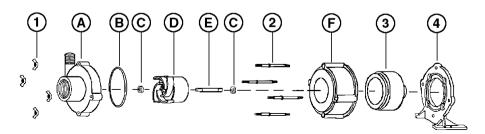

#### **Replacement Parts**

| ITEM | PART NO. | DESCRIPTION    |
|------|----------|----------------|
| A    | 180079   | Volute         |
| В    | 924007   | O-Ring         |
| С    | 921067   | Thrust Washer  |
| D    | 181165   | Impeller       |
| Е    | 180058   | Shaft          |
| F    | 180004   | Housing        |
| 1    | 920003   | Wing Nut       |
| 2    | 911403   | Stud, Collared |
| 3    | 180602   | Drive Magnet   |
| 4    | 180031   | Mtg. Bracket   |

Note: Parts A-F Contact Fluid.