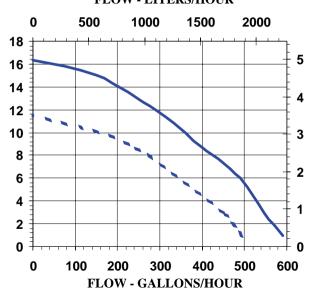

## **Specifications**

| Model   | Item   |           |           |            |      |       |       |       |         | Perf | orman | ce (GP | H @ H | ead) | Shut | Off | Pwr. Cord | Weight |
|---------|--------|-----------|-----------|------------|------|-------|-------|-------|---------|------|-------|--------|-------|------|------|-----|-----------|--------|
| No.     | No.    | Intake    | Discharge | Listing(s) | HP   | Volts | Hertz | Amps  | Watts   | 1'   | 3'    | 6'     | 9'    | 15"  | Feet | PSI | (ft)      | (Lbs.) |
| TF-3-MD | 581012 | 1/2" FNPT | 1/2" MNPT | LIB/C-CSA  | 1/20 | 230   | 50/60 | 1 1/8 | 135/115 | 590  | 545   | 490    | 390   | 150  | 16.3 | 7 1 | 6         | 8.00   |

FLOW - LITERS/HOUR