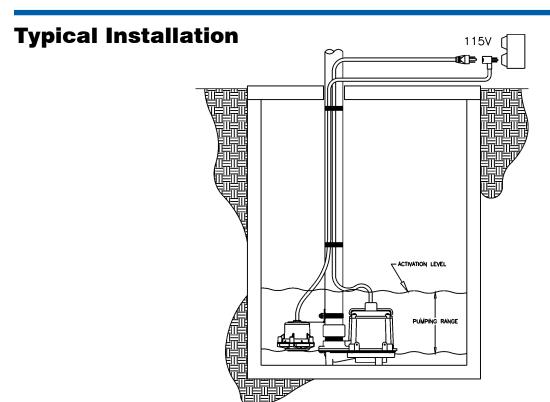

The vertical diaphragm switch provides automatic control of a pump in water and sewage effluent applications. The design allows it to operate in applications with limited space, such as small sump chambers. The VDS features models with either a 6" or 10" pumping range.