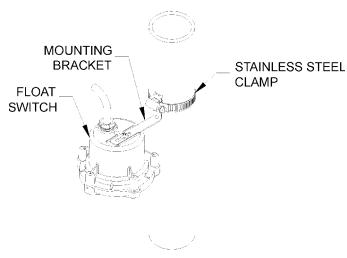

#### **Features**

- Heavy duty switch contacts
- Designed for use in confined areas
- Not sensitive to turbulence
- Controls pumps up to 1/2 HP at 120VAC, 13 amps max.
- UL listed and CSA certified for use in water and sewage
- Pressure activation
- Pumping range 6" or 10"
- Stainless steel mounting brackets

### **Construction**

| Cable                         | Flexible 14 gauge, 2 conductor<br>SJTW (UL & CSA) water resistant,<br>neoprene (CR)    |  |  |  |  |
|-------------------------------|----------------------------------------------------------------------------------------|--|--|--|--|
| Mounting Bracket & Hose Clamp | Stainless steel                                                                        |  |  |  |  |
| Float Housing                 | Impact resistant, non-corrosive, thermal-plastic for use in liquids up to 140°F (60°C) |  |  |  |  |