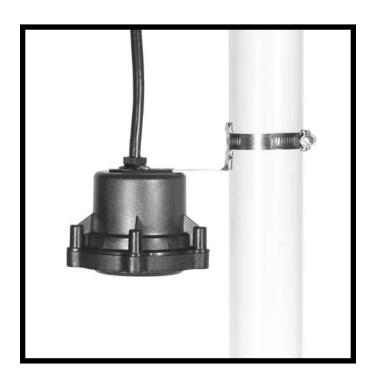

#### **Features**

- Heavy duty switch contacts
- Designed for use in confined areas
- Not sensitive to turbulence
- Controls pumps up to 1/2 HP at 120VAC, 13 amps max.
- UL listed and CSA certified for use in water and sewage
- Pressure activation
- Pumping range 6" or 10"
- Stainless steel mounting brackets

The vertical diaphragm switch provides automatic control of a pump in water and sewage effluent applications. The design allows it to operate in applications with limited space, such as small sump chambers. The VDS features models with either a 6" or 10" pumping range.

### **Construction**

| Cable                         | Flexible 14 gauge, 2 conductor<br>SJTW (UL & CSA) water resistant,<br>neoprene (CR)    |  |  |  |  |
|-------------------------------|----------------------------------------------------------------------------------------|--|--|--|--|
| Mounting Bracket & Hose Clamp | Stainless steel                                                                        |  |  |  |  |
| Float Housing                 | Impact resistant, non-corrosive, thermal-plastic for use in liquids up to 140°F (60°C) |  |  |  |  |