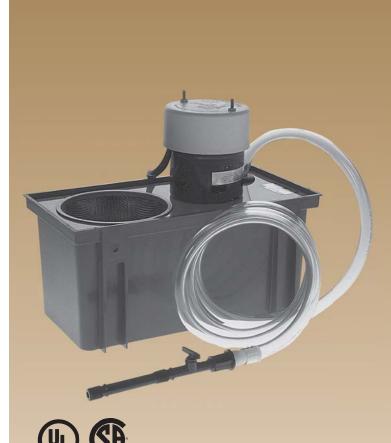

## VMC-1

## **Features:**

- The flow of coolant liquids can be regulated to any desired amount or completely shut off without harmful effects to the motor
- Centrifugal pumps are available for all machine tool coolant units
- Tanks are made of oil resistant polyethylene
- Screen and chip collector are easily removed for fast cleaning

| Construction   |                  |  |  |  |  |  |
|----------------|------------------|--|--|--|--|--|
| Tank (1 gal)   | Polypropylene    |  |  |  |  |  |
| Tank Cover     | Galvanized Steel |  |  |  |  |  |
| Chip Collector | Stainless Steel  |  |  |  |  |  |
| Volute Stand   | Nylon            |  |  |  |  |  |
| Impeller       | Nylon            |  |  |  |  |  |
| Base Plate     | Nylon            |  |  |  |  |  |
| Elbow          | Nylon            |  |  |  |  |  |
| Motor Cover    | Nylon            |  |  |  |  |  |
| Tubing (6')    | Vinyl            |  |  |  |  |  |
| Hose Adapter   | Nylon            |  |  |  |  |  |
| Shaft          | Stainless Steel  |  |  |  |  |  |