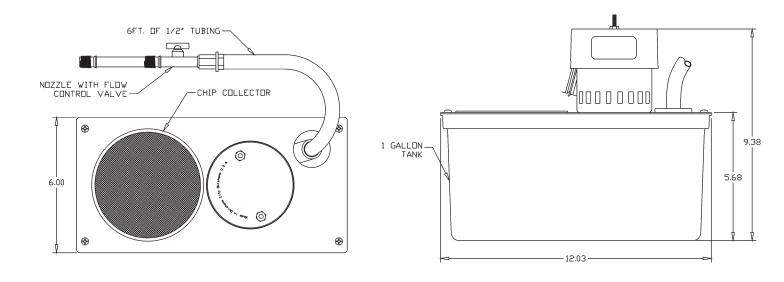

## **Engineering Data**

|   | Spec  | ificatio | ns    |                                               |     |    |    |         |               |        |                  |
|---|-------|----------|-------|-----------------------------------------------|-----|----|----|---------|---------------|--------|------------------|
|   | Model | Item     |       | Performance (GPH @ Head)<br>Water Soluble Oil |     |    |    | Shutoff | Power<br>Cord | Weight | Dimensions       |
| L | No.   | No.      | Volts | 1'                                            | 3'  | 6' | 9' | Feet    | (ft.)         | (lb.)  | (H x L x W in.)  |
| ſ | VMC-1 | 560610   | 115   | 108                                           | 100 | 86 | 60 | 11.5    | 4             | 6.00   | 9.38 x 12.00 x 6 |

| Construction   |                  |  |  |  |  |  |
|----------------|------------------|--|--|--|--|--|
| Tank (1 gal)   | Polypropylene    |  |  |  |  |  |
| Tank Cover     | Galvanized Steel |  |  |  |  |  |
| Chip Collector | Stainless Steel  |  |  |  |  |  |
| Volute Stand   | Nylon            |  |  |  |  |  |
| Impeller       | Nylon            |  |  |  |  |  |
| Base Plate     | Nylon            |  |  |  |  |  |
| Elbow          | Nylon            |  |  |  |  |  |
| Motor Cover    | Nylon            |  |  |  |  |  |
| Tubing (6')    | Vinyl            |  |  |  |  |  |
| Hose Adapter   | Nylon            |  |  |  |  |  |
| Shaft          | Stainless Steel  |  |  |  |  |  |