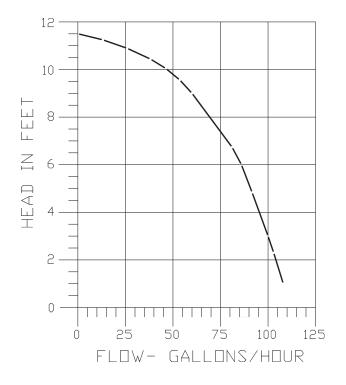

## **Engineering Data**

|   | Spec  | ificatio | ns    |                                               |     |    |    |         |               |        |                  |
|---|-------|----------|-------|-----------------------------------------------|-----|----|----|---------|---------------|--------|------------------|
|   | Model | Item     |       | Performance (GPH @ Head)<br>Water Soluble Oil |     |    |    | Shutoff | Power<br>Cord | Weight | Dimensions       |
| L | No.   | No.      | Volts | 1'                                            | 3'  | 6' | 9' | Feet    | (ft.)         | (lb.)  | (H x L x W in.)  |
| ſ | VMC-1 | 560610   | 115   | 108                                           | 100 | 86 | 60 | 11.5    | 4             | 6.00   | 9.38 x 12.00 x 6 |