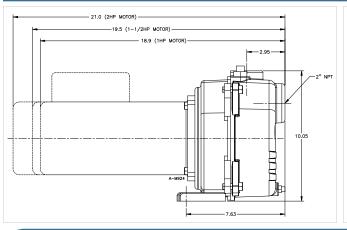

# Lawn Sprinkler Pumps



## **Applications:**

 Ideal for both residential and commercial lawn and turf sprinkler systems, irrigation, gardens and general water transfer

#### **Features:**

- Self-priming
- Cast Iron casing and seal plate for durability and long life
- A.O. Smith higher than standard NEMA service factor dual compartment motor
- Single-phase capacitor start
- Standard 5/8" rotating mechanical seal, for a reliable seal against water leakage
- Dual voltage 115/230V
- 2" NPT suction, 1-1/2" NPT discharge
- Priming plug to facilitate priming
- Drain plug for easy drainage of pump
- Fully serviceable with two-year warranty

## **Dimensional Outlines:**







## **Specifications:**

| Item # | Model     | HP    | Pump Capacity GPM (LPM) Discharge Pressure in PSI @ 5' (1.5 m) Lift |            |            |            | Maximum        |
|--------|-----------|-------|---------------------------------------------------------------------|------------|------------|------------|----------------|
|        |           |       | 10                                                                  | 20         | 30         | 40         | Pressure       |
| 558294 | LSP-100-C | 1     | 72 (272.5)                                                          | 62 (234.7) | 46 (174.1) | 20 (75.7)  | 46 (3.3kg/cm²) |
| 558295 | LSP-150-C | 1-1/2 | 90 (340.7)                                                          | 80 (302.9) | 64 (242.3) | 40 (151.4) | 47