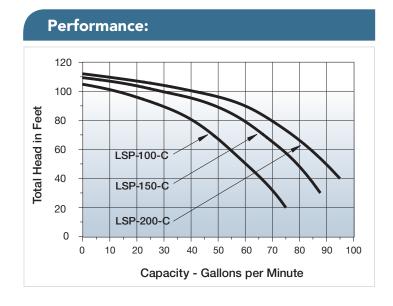

## **Specifications:**

| Item # | Model     | HP    | Pump Capacity GPM (LPM) Discharge Pressure in PSI @ 5' (1.5 m) Lift |            |            |            | Maximum        |
|--------|-----------|-------|---------------------------------------------------------------------|------------|------------|------------|----------------|
|        |           |       | 10                                                                  | 20         | 30         | 40         | Pressure       |
| 558294 | LSP-100-C | 1     | 72 (272.5)                                                          | 62 (234.7) | 46 (174.1) | 20 (75.7)  | 46 (3.3kg/cm²) |
| 558295 | LSP-150-C | 1-1/2 | 90 (340.7)                                                          | 80 (302.9) | 64 (242.3) | 40 (151.4) | 47 (3.3kg/cm²) |
| 558296 | LSP-200-C | 2     | 97 (367.2)                                                          | 90 (340.7) | 74 (280.1) | 47 (177.9) | 48 (3.4kg/cm²) |