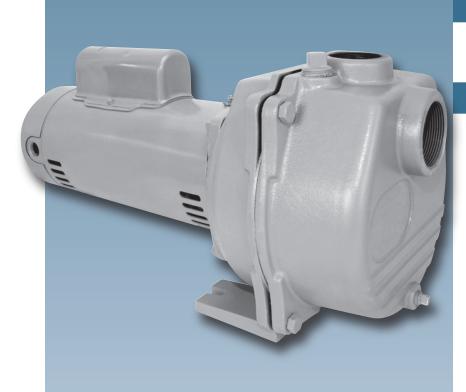

# Lawn Sprinkler Pumps

#### **Features:**

- Self-priming
- Cast Iron casing and seal plate for durability and long life
- A.O. Smith higher than standard NEMA service factor dual compartment motor
- Single-phase capacitor start
- Standard 5/8" rotating mechanical seal, for a reliable seal against water leakage
- Dual voltage 115/230V
- 2" NPT suction, 1-1/2" NPT discharge
- Priming plug to facilitate priming
- Drain plug for easy drainage of pump
- Fully serviceable with two-year warranty