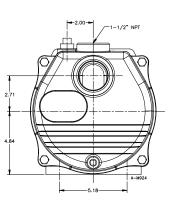

# Lawn Sprinkler Pumps



## **Applications:**

 Ideal for both residential and commercial lawn and turf sprinkler systems, irrigation, gardens and general water transfer

#### **Features:**

- Self-priming
- Cast Iron casing and seal plate for durability and long life
- A.O. Smith higher than standard NEMA service factor dual compartment motor
- Single-phase capacitor start
- Standard 5/8" rotating mechanical seal, for a reliable seal against water leakage
- Dual voltage 115/230V
- 2" NPT suction, 1-1/2" NPT discharge
- Priming plug to facilitate priming
- Drain plug for easy drainage of pump
- Fully serviceable with two-year warranty

## **Dimensional Outlines:**







## **Specifications:**

| Item # | Model     | HP    | Pump Capacity GPM (LPM) Discharge Pressure in PSI @ 5' (1.5 m) Lift |            |            |            | Maximum        |
|--------|-----------|-------|---------------------------------------------------------------------|------------|------------|------------|----------------|
|        |           |       | 10                                                                  | 20         | 30         | 40         | Pressure       |
| 558294 | LSP-100-C | 1     | 72 (272.5)                                                          | 62 (234.7) | 46 (174.1) | 20 (75.7)  | 46 (3.3kg/cm²) |
| 558295 | LSP-150-C | 1-1/2 | 90 (340.7)                                                          | 80 (302.9) | 64 (242.3) | 40 (151.4) | 47 (