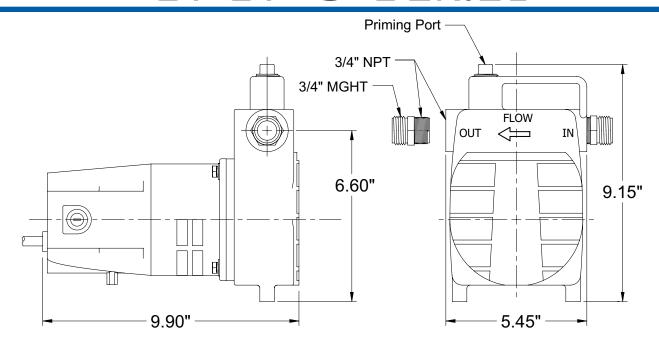

#### Construction

- Pump Housing Cast iron
- Impeller Engineered thermoplastic
- Motor Housing Engineered thermoplastic
- Mechanical Shaft Seal Carbon/Ceramic
- Motor Shaft Cold rolled steel
- O-Ring Nitrile
- Intake & Discharge Size 3/4" NPT

The pump features a one-piece cast iron pump head with integral carrying handle. The powerful 1/2 HP motor has permanently lubricated ball bearings, and is capable of pumping to over 100' of head with a maximum suction lift of 15'. **NOTE:** the UPSP-5 is not intended for permanent installations or pumping flammable liquids and must always be primed before operation. If ran dry, damage will occur.