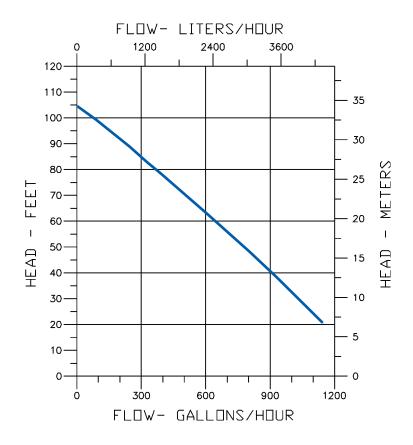

### **Specifications**

| Model  | Item   |          | Intake and     |       | Performance (GPH @ Head) |      |     |     |     |      | Shut Off |      | Weight     |        |
|--------|--------|----------|----------------|-------|--------------------------|------|-----|-----|-----|------|----------|------|------------|--------|
| No.    | No.    | Listings | Discharge Size | Volts | Amps                     | 20'  | 40' | 60' | 80' | 100' | (ft.)    | PSI  | Cord (ft.) | (lbs.) |
| UPSP-5 | 555101 | UL/CSA   | 3/4" NPT       | 115   | 9.0                      | 1152 | 912 | 648 | 372 | 90   | 105      | 45.5 | 10         | 17     |