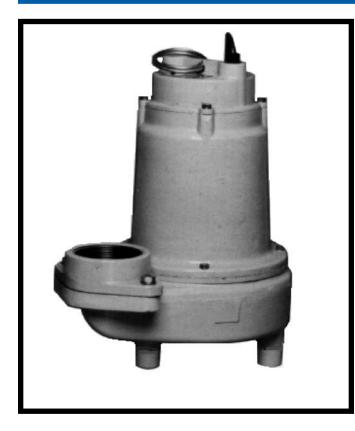

Eliminator Series Sump/Effluent Pump

# 14EH SERIES

For Residential, Commercial, Industrial and Agricultural use. Pumps feature 2" FNPT discharge with a lift of 50'. Heavy duty cast iron construction and stainless steel hardware.