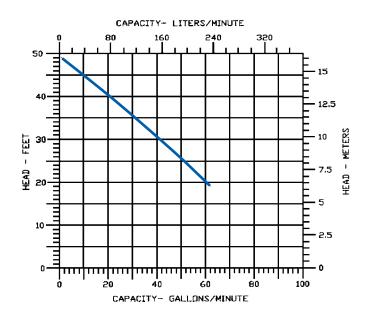

For Residential, Commercial, Industrial and Agricultural use. Pumps feature 2" FNPT discharge with a lift of 50'. Heavy duty cast iron construction and stainless steel hardware.

### **Specifications**

| Model    | Item   | Solids Size |           |            |     |         |       |     | Running Amps/ | Shutoff   |     | Cord   | Weight       |        |
|----------|--------|-------------|-----------|------------|-----|---------|-------|-----|---------------|-----------|-----|--------|--------------|--------|
| No.      | No.    | Listing     | Discharge | (dia. in.) | HP  | Volts   | Phase | Hz. | RPM           | Watts     | Ft. | P.S.I. | Length (ft.) | (lbs.) |
| 14EH-CIM | 514220 | UL/CSA      | 2" FNPT   | 3/4"       | 1/2 | 115     | 1     | 60  | 3450          | 12.5/1450 | 50  | 21.6   | 20           | 82     |
| 14EH-CIM | 514221 | UL          | 2" FNPT   | 3/4"       | 1/2 | 208-240 | 1     | 60  | 3450          | 5.7/1275  | 50  | 21.6   | 20           | 81     |