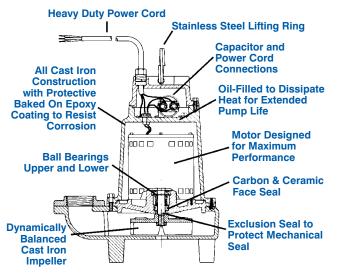

#### **Features**

- Handles liquids and solid waste materials up to 3/4" diameter
- Cast iron pump housings with protective epoxy coating for corrosion and rust resistance
- Oil-filled motor housings for lifetime lubrication and rapid heat dissipation
- Stainless steel screws, bolts and lifting ring
- Mechanical seal (stainless steel spring, nitrite parts, carbon and ceramic faces) for long life and reliability
- Secondary Exclusion Seal to help protect mechanical seal
- High speed (3450 RPM) 1/2 HP, ball bearing motor and thermal overload protection for high head operation
- Permanent split capacitor design
- Capacitor and power cord connections isolated from oil filled motor housing for ease of field maintenance
- Dynamically balanced two-vane non-clog impeller with pump-out vanes to enhance pumping performance and efficiency

## Construction

| Motor Housing         | Epoxy-coated cast iron              |  |  |  |  |  |
|-----------------------|-------------------------------------|--|--|--|--|--|
| Impeller Material     | Epoxy-coated cast iron              |  |  |  |  |  |
| Impeller Type         | Non-Clog                            |  |  |  |  |  |
| Volute                | Epoxy-coated cast iron              |  |  |  |  |  |
| Power Cord            | SJTW-A                              |  |  |  |  |  |
| Mechanical Shaft Seal | Nitrile with carbon & ceramic faces |  |  |  |  |  |
| Fasteners             | Stainless steel                     |  |  |  |  |  |
| Shaft                 | Stainless steel                     |  |  |  |  |  |
| Bearings              | Upper and lower ball bearings       |  |  |  |  |  |