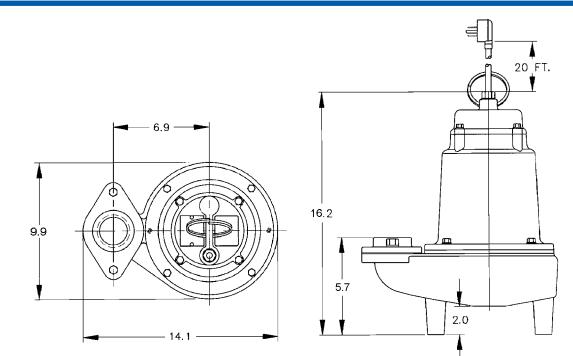

For Residential, Commercial, Industrial and Agricultural use. Pumps feature 2" FNPT discharge with a lift of 50'. Heavy duty cast iron construction and stainless steel hardware.

### **Specifications**

| Model    | Item   | Solids Size |           |            |     |         |       |     | Running Amps/ | Shutoff   |     | Cord   | Weight       |        |
|----------|--------|-------------|-----------|------------|-----|---------|-------|-----|---------------|-----------|-----|--------|--------------|--------|
| No.      | No.    | Listing     | Discharge | (dia. in.) | HP  | Volts   | Phase | Hz. | RPM           | Watts     | Ft. | P.S.I. | Length (ft.) | (lbs.) |
| 14EH-CIM | 514220 | UL/CSA      | 2" FNPT   | 3/4"       | 1/2 | 115     | 1     | 60  | 3450          | 12.5/1450 | 50  | 21.6   | 20           | 82     |
| 14EH-CIM | 514221 | UL          | 2" FNPT   | 3/4"       | 1/2 | 208-240 | 1     | 60  | 3450          | 5.7/1275  | 50  | 21.6   | 20           | 81     |