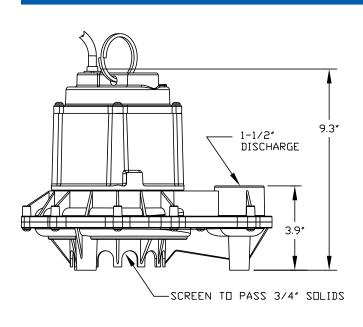

The Model 9EH Series de-watering and effluent pumps are especially designed for residential and light to medium commercial use. Pumps feature a 1-1/2" discharge with head capacity to 32' and ABS base.

### **Specifications**

| Model       | Item   | Solids Size |         |      |       | Running    | Performance (GPM@Head) |     |     | Shutoff |     | Cord   | Weight       | Dimensions |                     |
|-------------|--------|-------------|---------|------|-------|------------|------------------------|-----|-----|---------|-----|--------|--------------|------------|---------------------|
| No.         | No.    | (dia.)      | Listing | HP   | Volts | Amps/Watts | 5'                     | 10' | 15' | 20'     | Ft. | P.S.I. | Length (ft.) | (lbs.)     | (L x W x H) (in.)   |
| 9EH-CIM     | 509330 | 3/4"        | UL/CSA  | 4/10 | 115   | 13.0/1000  | 70                     | 64  | 55  | 41      | 32  | 13.8   | 20           | 24         | 9.11 x 11.64 x 8.94 |
| 9EH-CIM     | 509340 | 3/4"        | UL/CSA  | 4/10 | 230   | 6.5/1000   | 70                     | 64  | 55  | 41      | 32  | 13.8   | 20           | 24         | 9.11 x 11.64 x 8.94 |
| 9EH-CIA-RFS | 509350 | 3/4"        | UL/CSA  | 4/10 | 115   | 13.0/1000  | 70                     | 64  | 55  | 41      | 32  | 13.8   | 20           | 24         | 9.11 x 11.64 x 8.94 |
| 9EH-CIA-RFS | 509360 | 3/4"        | UL/CSA  | 4/10 | 230   | 6.5/1000   | 70                     | 64  | 55  | 41      | 32  | 13.8   | 20           | 24         | 9.11 x 11.64 x 8.94 |