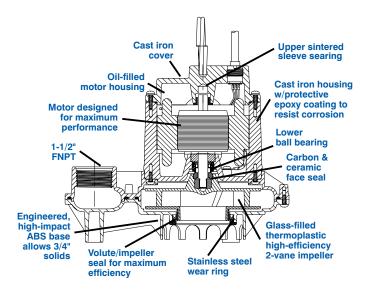

#### **Features**

- Handles liquids and solid waste materials up to 3/4" diameter
- Cast iron pump housing and cover with protective epoxy coating for corrosion resistance
- Oil-filled motor housing for lifetime lubrication and rapid heat dissipation
- Stainless steel screws, bolts and handle and seal assembly
- Mechanical seals (stainless steel spring, nitrile parts, carbon and ceramic faces)
- Bearings: Upper sintered sleeve bearing and lower ball bearing
- Thermal overload protection
- Manual and automatic models
- Automatic operation has 9" to 14" "On" level and 2" to 6" "Off" level range with piggyback mechanical float switch

#### **Construction**

| Motor Housing         | Epoxy-coated cast iron                |  |  |  |  |  |  |
|-----------------------|---------------------------------------|--|--|--|--|--|--|
| Impeller Material     | Polycarbonate                         |  |  |  |  |  |  |
| Impeller Type         | Closed vane                           |  |  |  |  |  |  |
| Volute                | ABS                                   |  |  |  |  |  |  |
| Power Cord            | SJTW-A                                |  |  |  |  |  |  |
| Mechanical Shaft Seal | Nitrile with carbon and ceramic faces |  |  |  |  |  |  |
| Fasteners             | Stainless steel                       |  |  |  |  |  |  |
| Shaft                 | Stainless steel                       |  |  |  |  |  |  |
| Bearings              | Upper sleeve and lower ball bearings  |  |  |  |  |  |  |