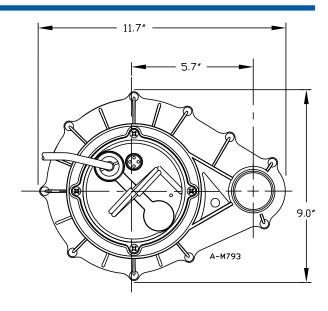

### **Specifications**

| Model       | Item   | Solids Size |         |      |       | Running    | Performance (GPM@Head) |     |     | Shutoff |     | Cord   | Weight       | Dimensions |                     |
|-------------|--------|-------------|---------|------|-------|------------|------------------------|-----|-----|---------|-----|--------|--------------|------------|---------------------|
| No.         | No.    | (dia.)      | Listing | HP   | Volts | Amps/Watts | 5'                     | 10' | 15' | 20'     | Ft. | P.S.I. | Length (ft.) | (lbs.)     | (L x W x H) (in.)   |
| 9EH-CIM     | 509330 | 3/4"        | UL/CSA  | 4/10 | 115   | 13.0/1000  | 70                     | 64  | 55  | 41      | 32  | 13.8   | 20           | 24         | 9.11 x 11.64 x 8.94 |
| 9EH-CIM     | 509340 | 3/4"        | UL/CSA  | 4/10 | 230   | 6.5/1000   | 70                     | 64  | 55  | 41      | 32  | 13.8   | 20           | 24         | 9.11 x 11.64 x 8.94 |
| 9EH-CIA-RFS | 509350 | 3/4"        | UL/CSA  | 4/10 | 115   | 13.0/1000  | 70                     | 64  | 55  | 41      | 32  | 13.8   | 20           | 24         | 9.11 x 11.64 x 8.94 |
| 9EH-CIA-RFS | 509360 | 3/4"        | UL/CSA  | 4/10 | 230   | 6.5/1000   | 70                     | 64  | 55  | 41      | 32  | 13.8   | 20           | 24         | 9.11 x 11.64 x 8.94 |