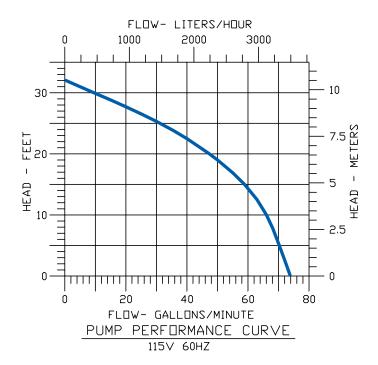

The Model 9EH Series de-watering and effluent pumps are especially designed for residential and light to medium commercial use. Pumps feature a 1-1/2" discharge with head capacity to 32' and ABS base.

### **Specifications**

| Model       | Item   | Solids Size |         |      |       | Running    | Performance (GPM@Head) |     |     | Shutoff |     | Cord   | Weight       | Dimensions |                     |
|-------------|--------|-------------|---------|------|-------|------------|------------------------|-----|-----|---------|-----|--------|--------------|------------|---------------------|
| No.         | No.    | (dia.)      | Listing | HP   | Volts | Amps/Watts | 5'                     | 10' | 15' | 20'     | Ft. | P.S.I. | Length (ft.) | (lbs.)     | (L x W x H) (in.)   |
| 9EH-CIM     | 509330 | 3/4"        | UL/CSA  | 4/10 | 115   | 13.0/1000  | 70                     | 64  | 55  | 41      | 32  | 13.8   | 20           | 24         | 9.11 x 11.64 x 8.94 |
| 9EH-CIM     | 509340 | 3/4"        | UL/CSA  | 4/10 | 230   | 6.5/1000   | 70                     | 64  | 55  | 41      | 32  | 13.8   | 20           | 24         | 9.11 x 11.64 x 8.94 |
| 9EH-CIA-RFS | 509350 | 3/4"        | UL/CSA  | 4/10 | 115   | 13.0/1000  | 70                     | 64  | 55  | 41      | 32  | 13.8   | 20           | 24         | 9.11 x 11.64 x 8.94 |
| 9EH-CIA-RFS | 509360 | 3/4"        | UL/CSA  | 4/10 | 230   | 6.5/1000   | 70                     | 64  | 55  | 41      | 32  | 13.8   | 20           | 24         | 9.11 x 11.64 x 8.94 |