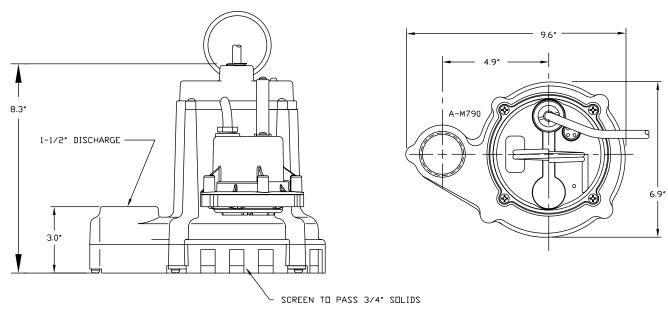

Heavy-duty power cord

impeller

The Model 8E Series de-watering and effluent pumps are for residential and light commercial use. Pumps feature a 1-1/2" FNPT discharge with a lift of 21' and ABS base.

3/4" solids

## **Specifications**

| Model          | Solids Size Running |         |     | Running | Performance (GPM@Head) |            |    |     | Shutoff |     | Cord | Weight | Dimensions   |        |                  |
|----------------|---------------------|---------|-----|---------|------------------------|------------|----|-----|---------|-----|------|--------|--------------|--------|------------------|
| No.            | Item No.            | Listing | HP  | Volts   | (dia. in.)             | Amps/Watts | 5' | 10' | 15'     | 20' | Ft.  | P.S.I. | Length (ft.) | (lbs.) | HxLxW(in.)       |
| 8E-CIM         | 509000              | UL/CSA  | 1/3 | 115     | 3/4                    | 11/900     | 52 | 45  | 33      |     | 21   | 9.1    | 10           | 24     | 8.25 x 9.6 x 6.9 |
| 8E-CIA-RFS     | 509100              | UL/CSA  | 1/3 | 115     | 3/4                    | 11/900     | 52 | 45  | 33      | _   | 21   | 9.1    | 10           | 25     | 8.25 x 9.6 x 6.9 |
| 8E-CIM         | 509050              | UL      | 1/3 | 230     | 3/4                    | 6/900      | 52 | 45  | 33      | _   | 21   | 9.1    | 12           | 23     | 8.25 x 9.6 x 6.9 |
| 8E-CIM         | 509005              | UL/CSA  | 1/3 | 115     | 3/4                    | 11/900     | 52 | 45  | 33      | _   | 21   | 9.1    | 15           | 24     | 8.25 x 9.6 x 6.9 |
| 8E-CIA-RFS     | 509105              | UL/CSA  | 1/3 | 115     | 3/4                    | 11/900     | 52 | 45  | 33      | _   | 21   | 9.1    | 15           | 26     | 8.25 x 9.6 x 6.9 |
| 8E-CIA-RFS     | 509120              | UL/CSA  | 1/3 | 115     | 3/4                    | 11/900     | 52 | 45  | 33      | _   | 21   | 9.1    | 20           | 26     | 8.25 x 9.6 x 6.9 |
| 8E-CIM         | 509125              | UL/CSA  | 1/3 | 115     | 3/4                    | 11/900     | 52 | 45  | 33      | _   | 21   | 9.1    | 25           | 25     | 8.25 x 9.6 x 6.9 |
| All models are | 60 Hz.              |         |     |         |                        |            |    |     |         |     |      |        |              |        |                  |