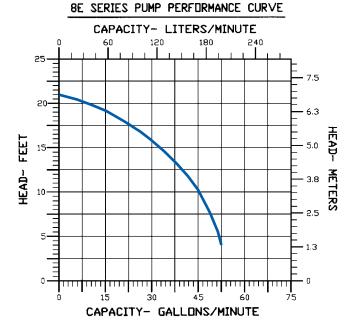

Heavy-duty power cord

impeller

The Model 8E Series de-watering and effluent pumps are for residential and light commercial use. Pumps feature a 1-1/2" FNPT discharge with a lift of 21' and ABS base.

3/4" solids

## **Specifications**

| Model          | Solids Size Running |         |     | Running | Performance (GPM@Head) |            |    |     | Shutoff |     | Cord | Weight | Dimensions   |        |                  |
|----------------|---------------------|---------|-----|---------|------------------------|------------|----|-----|---------|-----|------|--------|--------------|--------|------------------|
| No.            | Item No.            | Listing | HP  | Volts   | (dia. in.)             | Amps/Watts | 5' | 10' | 15'     | 20' | Ft.  | P.S.I. | Length (ft.) | (lbs.) | HxLxW(in.)       |
| 8E-CIM         | 509000              | UL/CSA  | 1/3 | 115     | 3/4                    | 11/900     | 52 | 45  | 33      |     | 21   | 9.1    | 10           | 24     | 8.25 x 9.6 x 6.9 |
| 8E-CIA-RFS     | 509100              | UL/CSA  | 1/3 | 115     | 3/4                    | 11/900     | 52 | 45  | 33      | _   | 21   | 9.1    | 10           | 25     | 8.25 x 9.6 x 6.9 |
| 8E-CIM         | 509050              | UL      | 1/3 | 230     | 3/4                    | 6/900      | 52 | 45  | 33      | _   | 21   | 9.1    | 12           | 23     | 8.25 x 9.6 x 6.9 |
| 8E-CIM         | 509005              | UL/CSA  | 1/3 | 115     | 3/4                    | 11/900     | 52 | 45  | 33      | _   | 21   | 9.1    | 15           | 24     | 8.25 x 9.6 x 6.9 |
| 8E-CIA-RFS     | 509105              | UL/CSA  | 1/3 | 115     | 3/4                    | 11/900     | 52 | 45  | 33      | _   | 21   | 9.1    | 15           | 26     | 8.25 x 9.6 x 6.9 |
| 8E-CIA-RFS     | 509120              | UL/CSA  | 1/3 | 115     | 3/4                    | 11/900     | 52 | 45  | 33      | _   | 21   | 9.1    | 20           | 26     | 8.25 x 9.6 x 6.9 |
| 8E-CIM         | 509125              | UL/CSA  | 1/3 | 115     | 3/4                    | 11/900     | 52 | 45  | 33      | _   | 21   | 9.1    | 25           | 25     | 8.25 x 9.6 x 6.9 |
| All models are | 60 Hz.              |         |     |         |                        |            |    |     |         |     |      |        |              |        |                  |