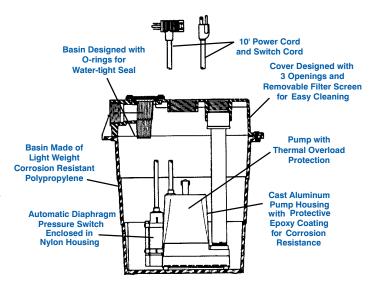

#### **Features**

- Pump made of cast aluminum housing with protective epoxy coating for corrosion resistance
- Screened intake
- 1/6 HP motor with thermal overload protection
- Automatic diaphragm pressure switch enclosed in nylon housing with "on" level at 7"-10" and "off" level at 1"-4"
- Basin made of polypropylene light weight, and corrosion resistant
- Basin designed with O-rings to provided a water-tight seal
- Basin cover comes with a removable filter screen for easy cleaning
- Cover comes with 1-1/2" FNPT discharge opening, a 1-1/2" FNPT intake opening and a 2" FNPT vent opening
- IAPMO listed basin
- Pre-assembled, ready to be installed

### **Basin Construction**

| Basin/Cover          | Polypropylene       |  |  |  |  |
|----------------------|---------------------|--|--|--|--|
| Basin Fluid Capacity | 5 gallons (approx.) |  |  |  |  |
| Discharge Size       | 1-1/2" FNPT         |  |  |  |  |
| Intake Size          | 1-1/2" FNPT         |  |  |  |  |
| Vent Size            | 2" FNPT             |  |  |  |  |