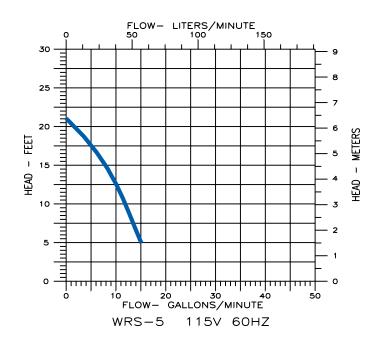

### **Specifications**

| Model | Item   |           |                  |      |       |     | Running    | Flow | (GPM @ | Head) | Shutoff    | Weight | Dimensions    |
|-------|--------|-----------|------------------|------|-------|-----|------------|------|--------|-------|------------|--------|---------------|
| No.   | No.    | Discharge | Listing          | HP   | Volts | Hz. | Amps/Watts | 5'   | 10'    | 15'   | Head (ft.) | (lbs.) | (W x H) (in.) |
| WRS-5 | 505055 | 1-1/2"    | UL/CSA/<br>IAPMO | 3/10 | 115   | 60  | 5/380      | 15   | 11     | 8     | 21         | 19     | 14.5 x 15.56  |