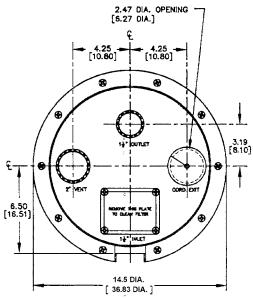

# **WRS-5**

TOP VIEW OF COVER

#### **Features**

- Pump made of cast aluminum housing with protective epoxy coating for corrosion resistance
- Screened intake
- 1/6 HP motor with thermal overload protection
- Automatic diaphragm pressure switch enclosed in nylon housing with "on" level at 7"-10" and "off" level at 1"-4"
- Basin made of polypropylene light weight, and corrosion resistant
- Basin designed with O-rings to provided a water-tight seal
- Basin cover comes with a removable filter screen for easy cleaning
- Cover comes with 1-1/2" FNPT discharge opening, a 1-1/2" FNPT intake opening and a 2" FNPT vent opening
- IAPMO listed basin
- Pre-assembled, ready to be installed