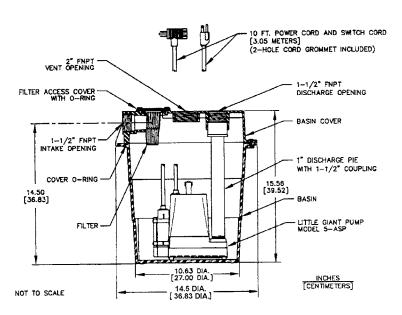

#### **Features**

- Pump made of cast aluminum housing with protective epoxy coating for corrosion resistance
- Screened intake
- 1/6 HP motor with thermal overload protection
- Automatic diaphragm pressure switch enclosed in nylon housing with "on" level at 7"-10" and "off" level at 1"-4"
- Basin made of polypropylene light weight, and corrosion resistant
- Basin designed with O-rings to provided a water-tight seal
- Basin cover comes with a removable filter screen for easy cleaning
- Cover comes with 1-1/2" FNPT discharge opening, a 1-1/2" FNPT intake opening and a 2" FNPT vent opening
- IAPMO listed basin
- Pre-assembled, ready to be installed

### **Specifications**

| Model | Item   |           |                  |      |       |     | Running    | Flow | (GPM @ | Head) | Shutoff    | Weight | Dimensions    |
|-------|--------|-----------|------------------|------|-------|-----|------------|------|--------|-------|------------|--------|---------------|
| No.   | No.    | Discharge | Listing          | HP   | Volts | Hz. | Amps/Watts | 5'   | 10'    | 15'   | Head (ft.) | (lbs.) | (W x H) (in.) |
| WRS-5 | 505055 | 1-1/2"    | UL/CSA/<br>IAPMO | 3/10 | 115   | 60  | 5/380      | 15   | 11     | 8     | 21         | 19     | 14.5 x 15.56  |

### **Basin Construction**

| Basin/Cover          | Polypropylene       |  |  |  |  |
|----------------------|---------------------|--|--|--|--|
| Basin Fluid Capacity | 5 gallons (approx.) |  |  |  |  |
| Discharge Size       | 1-1/2" FNPT         |  |  |  |  |
| Intake Size          | 1-1/2" FNPT         |  |  |  |  |
| Vent Size            | 2" FNPT             |  |  |  |  |