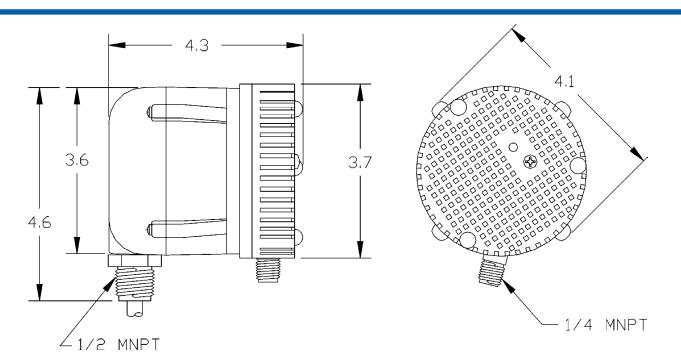

#### **Construction**

- Motor 1/150 HP
- Intake Screened
- Discharge 1/4" MNPT
- Housing Aluminum
- Cover Aluminum
- Volute Nylon
- Impeller Nylon
- Shaft Seal Viton®
- Screen Polyethylene

Oil-filled cast aluminum submersible pump for use with stoddard solvent and deodorized kerosene submerged parts washer applications only. Sealed unit has double-lip Viton<sup>®</sup> seal and nylon volute with 1/4" MNPT discharge. 6' power cord without plug has "Master Builders" conduit fitting at pump housing for mounting. For pumping unheated metal parts cleaning solvent which is UL classified as PJQU, as described in the Gas and Oil Equipment Directory. These refined petroleum distillates are free from tendency to heat spontaneously; they have a closed cup flash point not lower than 100°F. Thermally protected.