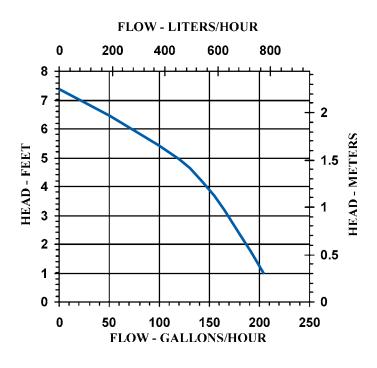

## **Specifications**

| Mod | del        | Discharge |          |       |       |       |      |       | Performance (GPM@Head) |     |     | Shutoff |        | Cord         | Weight |
|-----|------------|-----------|----------|-------|-------|-------|------|-------|------------------------|-----|-----|---------|--------|--------------|--------|
| No  | o. Item No | . Size    | Listing  | HP    | Volts | Hertz | Amps | Watts | 1'                     | 3'  | 5'  | Ft.     | P.S.I. | Length (ft.) | (lbs.) |
| 1-1 | /S 501020  | 1/4" MNPT | UR/C-CSA | 1/150 | 115   | 60    | 1.1  | 70    | 205                    | 168 | 120 | 7.4     | 3.2    | 6            | 3.5    |
| 1-\ | /S 501036  | 1/4" MNPT |          | 1/150 | 230   | 50/60 | 0.6  | 70    | 205                    | 168 | 120 | 7.4     | 3.2    | 6            | 3.5    |