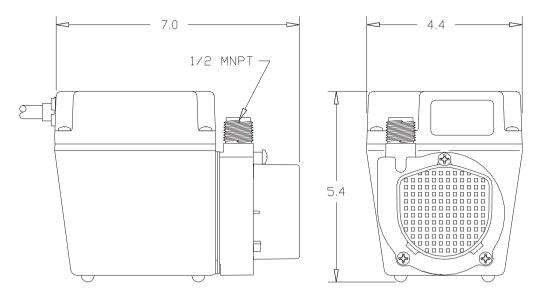

### **Features**

- For submersed or in-line use
- Epoxy coated die-cast aluminum housing
- Oil-filled motor
- 20.3' maximum lift
- 208 watts
- 1/2" MNPT discharge
- Thermal overload protection

### Construction

- Motor 1/15 HP Oil-filled
- Intermittent Liquid Temp. up to 120° F
- Intake 3/4" FNPT
- Discharge 1/2" MNPT
- Housing Epoxy coated cast aluminum
- Cover Epoxy coated cast aluminum
- Volute Nylon
- Impeller Nylon
- Shaft Seal Viton<sup>®</sup>
- Screen Polypropylene