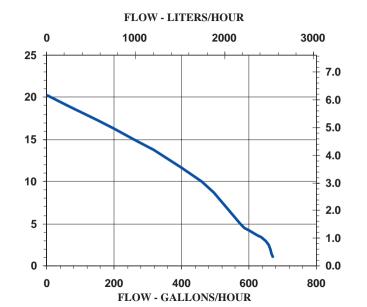

### **Specifications**

| Model  | Item   |           |           |            |      |       |       |      |       | Performance (GPH @ Head) |     |     |     | Shut Off |     | Pwr. Cord | Weight |
|--------|--------|-----------|-----------|------------|------|-------|-------|------|-------|--------------------------|-----|-----|-----|----------|-----|-----------|--------|
| No.    | No.    | Discharge | Intake    | Listing(s) | HP   | Volts | Hertz | Amps | Watts | 1'                       | 3'  | 5'  | 10' | Feet     | PSI | (ft)      | (Lbs.) |
| 3E-34N | 503603 | 1/2" MNPT | 3/4" FNPT | UL/CSA     | 1/15 | 115   | 60    | 3.2  | 200   | 670                      | 650 | 575 | 460 | 20.3     | 8.8 | 10        | 8.25   |