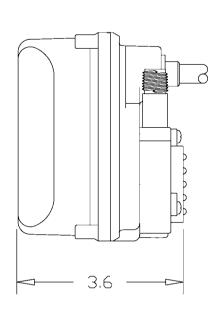

#### Construction

- Motor 1/200 HP Oil Filled
- Intermittent Liquid Temp up to 120° F
- Intake N/A
- Discharge 1/4" MNPT
- Housing Epoxy coated cast aluminum
- Cover Epoxy coated cast aluminum
- Volute Polypropylene
- Impeller Polypropylene
- Shaft Seal Nitrile
- Screen Polypropylene