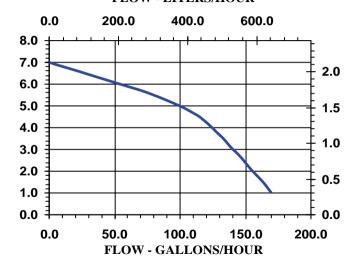

### **Specifications**

| Model | Item   | em Discharge |            |       |       |       | Performance (GPH @ Head) |       |     | Shut Off |     | Pwr. Cord | Weight |      |        |
|-------|--------|--------------|------------|-------|-------|-------|--------------------------|-------|-----|----------|-----|-----------|--------|------|--------|
| No.   | No.    | Size         | Listing(s) | HP    | Volts | Hertz | Amps                     | Watts | 1'  | 3'       | 5'  | Feet      | PSI    | (ft) | (Lbs.) |
| 1-MA  | 521203 | 1/4" MNPT    | UL         | 1/200 | 115   | 60    | 1.1                      | 70    | 170 | 140      | 100 | 7         | 3.0    | 6    | 3.17   |
| 1-MA  | 521500 | 1/4" MNPT    |            | 1/200 | 127   | 60    | 1.1                      | 70    | 170 | 140      | 100 | 7         | 3.0    | 6    | 3.17   |
| 1-MAT | 521286 | 1/4" MNPT    | UL/CSA     | 1/200 | 115   | 60    | 1.1                      | 70    | 170 | 140      | 100 | 7         | 3.0    | 10   | 3.33   |

#### FLOW - LITERS/HOUR