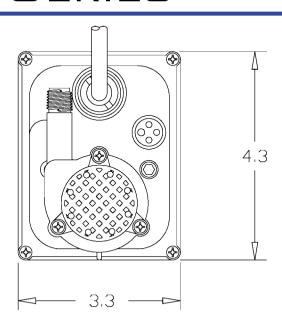

#### Construction

- Motor 1/200 HP Oil Filled
- Intermittent Liquid Temp up to 120° F
- Intake N/A
- Discharge 1/4" MNPT
- Housing Epoxy coated cast aluminum
- Cover Epoxy coated cast aluminum
- Volute Polypropylene
- Impeller Polypropylene
- Shaft Seal Nitrile
- Screen Polypropylene