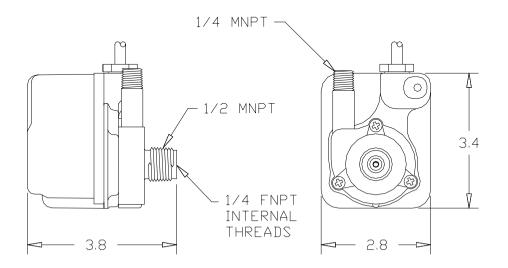

### Construction

- Motor 1/125 HP Epoxy encapsulated
- Maximum Flow Rate 170 GPH @ 1'
- Maximum Head 7'
- Intermittent Liquid Temp up to 120° F
- Intake 1/2" MNPT & 1/4" FNPT
- Discharge 1/4" MNPT
- Housing Glass filled polyester
- Cover Epoxy coated cast aluminum
- Volute Nylon
- Impeller Nylon
- Shaft Seal Viton<sup>®</sup>
- Electrical 115V, 60HZ

#### **Specifications**

| Madal        | ltem        |           |                          |            |       |       |       |      |       | Performa | nce (GPH | I @ Head) | Shu  | t Off | Pwr.         | Wainht           |
|--------------|-------------|-----------|--------------------------|------------|-------|-------|-------|------|-------|----------|----------|-----------|------|-------|--------------|------------------|
| Model<br>No. | Item<br>No. | Discharge | Intake                   | Listing(s) | HP    | Volts | Hertz | Amps | Watts | 1'       | 3'       | 5'        | Feet | PSI   | Cord<br>(ft) | Weight<br>(Lbs.) |
| 1-EA-42      | 518087      | 1/4" MNPT | 1/2" MNPT &<br>1/4" FNPT | UL/CSA     | 1/125 | 115   | 60    | 0.6  | 36    | 170      | 140      | 100       | 7    | 3.0   | 10           | 3.17             |