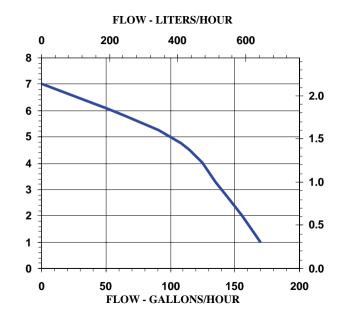

### Construction

- Motor 1/125 HP Epoxy encapsulated
- Maximum Flow Rate 170 GPH @ 1'
- Maximum Head 7'
- Intermittent Liquid Temp up to 120° F
- Intake 1/2" MNPT & 1/4" FNPT
- Discharge 1/4" MNPT
- Housing Glass filled polyester
- Cover Epoxy coated cast aluminum
- Volute Nylon
- Impeller Nylon
- Shaft Seal Viton<sup>®</sup>
- Electrical 115V, 60HZ

#### **Specifications**

| Madal        | ltem        |           |                          |            |       |       |       |      |       | Performa | nce (GPH | I @ Head) | Shu  | t Off | Pwr.         | Wainht           |
|--------------|-------------|-----------|--------------------------|------------|-------|-------|-------|------|-------|----------|----------|-----------|------|-------|--------------|------------------|
| Model<br>No. | Item<br>No. | Discharge | Intake                   | Listing(s) | HP    | Volts | Hertz | Amps | Watts | 1'       | 3'       | 5'        | Feet | PSI   | Cord<br>(ft) | Weight<br>(Lbs.) |
| 1-EA-42      | 518087      | 1/4" MNPT | 1/2" MNPT &<br>1/4" FNPT | UL/CSA     | 1/125 | 115   | 60    | 0.6  | 36    | 170      | 140      | 100       | 7    | 3.0   | 10           | 3.17             |