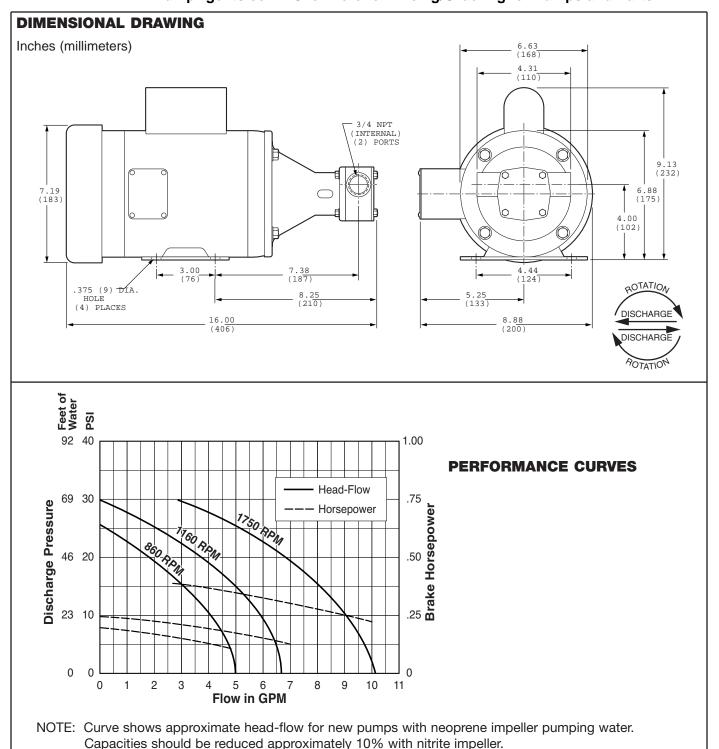

#### **OPERATING INSTRUCTIONS**

- INSTALLATION Pump may be mounted in any position. The
  rotation of the pump shaft determines the location of the pump's
  intake and discharge ports. (Refer to dimensional drawing.) Pump is
  normally assembled at factory for clockwise rotation (looking at end
  cover). If counter clockwise rotation is desired, follow steps 1 and 2
  of disassembly and step 7 of assembly instructions to change
  direction of impeller blade deflection under cam.
- MOTOR SELECTION Pump head is designed to fit a 56C Frame NEMA C-Face motor. Motor should be rated 3/4 horsepower at 1750 RPM with a service factor of one. Due to high bearing loads, motor should be ball bearing equipped with the front bearing locked against axial movement. Motor should be capacitor start and foot mounted.
- SPEEDS 100 RPM to the maximum shown in the performance curves. For longer pump life, operate at lowest possible speeds. Lower speeds are required for viscous liquids. Consult the factory for proper speeds and horsepower requirements.
- SELF-PRIMING Primes at low or high speeds. For vertical dry suction lift of 10 feet (neoprene/nitrile) – 6 feet (viton/EPDM), a minimum of 860 RPM is required. Pump will produce suction lift up to 22 feet when wet.

- 7. CHEMICAL COMPATIBILITY Consult the Chemical Resistance Guide in the JABSCO Industrial Pump Catalog (available upon request from ITT Jabsco) or factory for proper body materials and impeller compounds. If corrosive fluids are handled, pump life will be prolonged if pump is flushed with a neutralizing solution after each use or after each work day. A Tungsten Carbide Seal variation is available for pumping liquids that contain abrasives or are highly corrosive.
- PRESSURES Consult Performance Curve for maximum recommended pressure for pumps in continuous operation. If pressures exceed those shown, consult the factory.
- TEMPERATURES The operating temperature limits of the pump depend on the impeller compound. The following ranges apply:
   Neoprene 45° to 180° F (7° to 82° C),
   Nitrile 50° to 180° F (10° to 82° C),