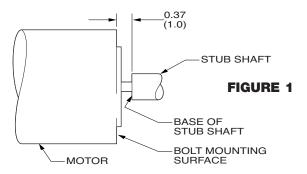

#### **DISASSEMBLY**

- 1. Remove the four end cover screws. Remove end cover and O-ring.
- Remove the four screws holding the body to the adapter flange. Slide body, complete with impeller and wearplate, from adapter and shaft.
- Remove mechanical seal by inserting two screwdrivers behind seal collar, and gently lever collar and seal assembly forward on shaft. Use extreme care not to mar shaft. Remove seal seat and rubber cup from recess in wearplate.
- Remove the four screws holding the adapter to the motor and remove the adapter.
- 5. The stub shaft is held in place with set screws and Loctite\* RC/680 retaining compound. Extreme care must be taken not to damage the motor shaft and bearings when removing the stub shaft. Heat shaft joint area to facilitate disassembly of set screws and stub shaft from motor shaft. DO NOT EXCEED 300°F when heating joint area. Once joint area has been heated, remove set screws and slide stub shaft from motor shaft.

#### **ASSEMBLY**

- Liberally apply Loctite RC/680 retaining compound to the motor shaft and slide the stub shaft on, positioning the base of the stub shaft 0.37" from the bolt mounting surface of motor. For clarification, refer to Figure 1 below. Loctite aids in preventing fretting and subsequent shaft failure. Wipe off excess Loctite. Apply Loctite to the two dog point (flat point) set screws, position in the set screw holes aligned with the keyway of the motor shaft and torque to 85 - 90 in. lbs.
- Replace the adapter on the motor and tighten the four mounting screws to 20 ft. lbs.
- Replace mechanical seal by sliding spacer onto shaft up to locating shoulder, then smear shaft with light lubricating oil. Push on seal gently until it engages with spacer. Fit rubber cup and seal seat into wearplate.
- Insert impeller in pump body, fit O-ring in each end of the pump body.
- Slide body assembly over shaft, position wearplate in housing. Fit body to adapter screws. Torque screws to 20 in. lbs. NOTE: A gap should be maintained between bearing housing and body.
   DO NOT overtighten screws.
- 6. Fit end cover and end cover screws. Torque screws to 20 in. lbs.
- 7. Changing Pump Rotation (looking at end cover):
  - a. Clockwise Rotation: Insert impeller into pump body with blades bending counterclockwise.
  - Counterclockwise Rotation: Insert impeller into pump body with blades bending clockwise.