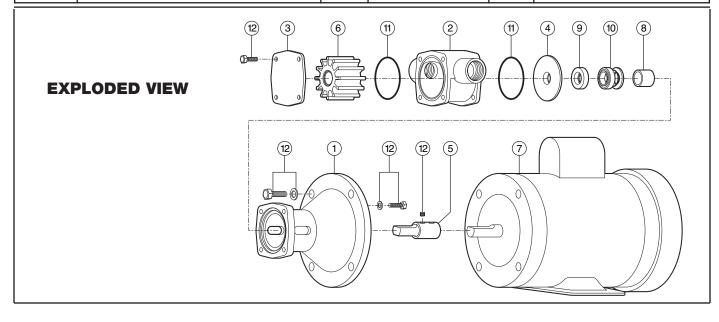

#### **DISASSEMBLY**

- 1. Remove the four end cover screws. Remove end cover and O-ring.
- Remove the four screws holding the body to the adapter flange. Slide body, complete with impeller and wearplate, from adapter and shaft.
- Remove mechanical seal by inserting two screwdrivers behind seal collar, and gently lever collar and seal assembly forward on shaft. Use extreme care not to mar shaft. Remove seal seat and rubber cup from recess in wearplate.
- Remove the four screws holding the adapter to the motor and remove the adapter.
- 5. The stub shaft is held in place with set screws and Loctite\* RC/680 retaining compound. Extreme care must be taken not to damage the motor shaft and bearings when removing the stub shaft. Heat shaft joint area to facilitate disassembly of set screws and stub shaft from motor shaft. DO NOT EXCEED 300°F when heating joint area. Once joint area has been heated, remove set screws and slide stub shaft from motor shaft.

#### **ASSEMBLY**

- Liberally apply Loctite RC/680 retaining compound to the motor shaft and slide the stub shaft on, positioning the base of the stub shaft 0.37" from the bolt mounting surface of motor. For clarification, refer to Figure 1 below. Loctite aids in preventing fretting and subsequent shaft failure. Wipe off excess Loctite. Apply Loctite to the two dog point (flat point) set screws, position in the set screw holes aligned with the keyway of the motor shaft and torque to 85 - 90 in. lbs.
- Replace the adapter on the motor and tighten the four mounting screws to 20 ft. lbs.
- Replace mechanical seal by sliding spacer onto shaft up to locating shoulder, then smear shaft with light lubricating oil. Push on seal gently until it engages with spacer. Fit rubber cup and seal seat into wearplate.
- Insert impeller in pump body, fit O-ring in each end of the pump body.
- Slide body assembly over shaft, position wearplate in housing. Fit body to adapter screws. Torque screws to 20 in. lbs. NOTE: A gap should be maintained between bearing housing and body.
   DO NOT overtighten screws.
- 6. Fit end cover and end cover screws. Torque screws to 20 in. lbs.
- 7. Changing Pump Rotation (looking at end cover):
  - a. Clockwise Rotation: Insert impeller into pump body with blades bending counterclockwise.
  - Counterclockwise Rotation: Insert impeller into pump body with blades bending clockwise.

# Jabsco Pumps 30510-9003 www.PumpAgents.com - Click here for Pricing/Ordering for Pumps and Parts

|     | The time and a second control of the time and the time an |             |                                                      |              |                                                      |  |  |
|-----|--------------------------------------------------------------------------------------------------------------------------------------------------------------------------------------------------------------------------------------------------------------------------------------------------------------------------------------------------------------------------------------------------------------------------------------------------------------------------------------------------------------------------------------------------------------------------------------------------------------------------------------------------------------------------------------------------------------------------------------------------------------------------------------------------------------------------------------------------------------------------------------------------------------------------------------------------------------------------------------------------------------------------------------------------------------------------------------------------------------------------------------------------------------------------------------------------------------------------------------------------------------------------------------------------------------------------------------------------------------------------------------------------------------------------------------------------------------------------------------------------------------------------------------------------------------------------------------------------------------------------------------------------------------------------------------------------------------------------------------------------------------------------------------------------------------------------------------------------------------------------------------------------------------------------------------------------------------------------------------------------------------------------------------------------------------------------------------------------------------------------------|-------------|------------------------------------------------------|--------------|------------------------------------------------------|--|--|
| KEY | DESCRIPTION                                                                                                                                                                                                                                                                                                                                                                                                                                                                                                                                                                                                                                                                                                                                                                                                                                                                                                                                                                                                                                                                                                                                                                                                                                                                                                                                                                                                                                                                                                                                                                                                                                                                                                                                                                                                                                                                                                                                                                                                                                                                                                                    | QTY.<br>REQ | MODEL<br>30510-4XXX<br>PART NO.                      | QTY.<br>REQ. | MODEL<br>30510-2XXX<br>PART NO.                      |  |  |
| 1   | Adapter                                                                                                                                                                                                                                                                                                                                                                                                                                                                                                                                                                                                                                                                                                                                                                                                                                                                                                                                                                                                                                                                                                                                                                                                                                                                                                                                                                                                                                                                                                                                                                                                                                                                                                                                                                                                                                                                                                                                                                                                                                                                                                                        | 1           | 18753-0215                                           | 1            | 18753-0215                                           |  |  |
| 2   | Body                                                                                                                                                                                                                                                                                                                                                                                                                                                                                                                                                                                                                                                                                                                                                                                                                                                                                                                                                                                                                                                                                                                                                                                                                                                                                                                                                                                                                                                                                                                                                                                                                                                                                                                                                                                                                                                                                                                                                                                                                                                                                                                           | 1           | 18753-0187                                           | 1            | 18753-0187                                           |  |  |
| 3   | End Cover                                                                                                                                                                                                                                                                                                                                                                                                                                                                                                                                                                                                                                                                                                                                                                                                                                                                                                                                                                                                                                                                                                                                                                                                                                                                                                                                                                                                                                                                                                                                                                                                                                                                                                                                                                                                                                                                                                                                                                                                                                                                                                                      | 1           | 18753-0193                                           | 1            | 18753-0193                                           |  |  |
| 4   | Wearplate                                                                                                                                                                                                                                                                                                                                                                                                                                                                                                                                                                                                                                                                                                                                                                                                                                                                                                                                                                                                                                                                                                                                                                                                                                                                                                                                                                                                                                                                                                                                                                                                                                                                                                                                                                                                                                                                                                                                                                                                                                                                                                                      | 1           | 18753-0199                                           | 1            | 18753-0199                                           |  |  |
| 5   | Shaft                                                                                                                                                                                                                                                                                                                                                                                                                                                                                                                                                                                                                                                                                                                                                                                                                                                                                                                                                                                                                                                                                                                                                                                                                                                                                                                                                                                                                                                                                                                                                                                                                                                                                                                                                                                                                                                                                                                                                                                                                                                                                                                          | 1           | 18753-0209                                           | 1            | 18753-0209                                           |  |  |
| 6   | Impeller: Standard Pressure - Neoprene Standard Pressure - Nitrile Standard Pressure - Viton Standard Pressure - EPDM                                                                                                                                                                                                                                                                                                                                                                                                                                                                                                                                                                                                                                                                                                                                                                                                                                                                                                                                                                                                                                                                                                                                                                                                                                                                                                                                                                                                                                                                                                                                                                                                                                                                                                                                                                                                                                                                                                                                                                                                          | 1           | 14281-0001<br>14281-0003<br>14281-0004               | 1            | 14281-0001<br>14281-0003<br>14281-0004<br>7614-0002  |  |  |
| 7   | Motor, 3/4 HP, 115Vac, 1Ph, 60Hz, TEFC, C-Face, 56C Frame                                                                                                                                                                                                                                                                                                                                                                                                                                                                                                                                                                                                                                                                                                                                                                                                                                                                                                                                                                                                                                                                                                                                                                                                                                                                                                                                                                                                                                                                                                                                                                                                                                                                                                                                                                                                                                                                                                                                                                                                                                                                      | 1           | 18753-0219                                           | -            | -                                                    |  |  |
| 8   | Seal Spacer:                                                                                                                                                                                                                                                                                                                                                                                                                                                                                                                                                                                                                                                                                                                                                                                                                                                                                                                                                                                                                                                                                                                                                                                                                                                                                                                                                                                                                                                                                                                                                                                                                                                                                                                                                                                                                                                                                                                                                                                                                                                                                                                   | 1           | 18753-0223                                           | 1            | 18753-0223                                           |  |  |
| 9   | Seal Seat: Nitrile                                                                                                                                                                                                                                                                                                                                                                                                                                                                                                                                                                                                                                                                                                                                                                                                                                                                                                                                                                                                                                                                                                                                                                                                                                                                                                                                                                                                                                                                                                                                                                                                                                                                                                                                                                                                                                                                                                                                                                                                                                                                                                             | 1           | 18753-0233                                           | 1            | 18753-0233                                           |  |  |
| 10  | Seal Mech: Carbon - Nitrile Carbon - Viton  Tungsten Carbide - Nitrile Tungsten Carbide - Viton                                                                                                                                                                                                                                                                                                                                                                                                                                                                                                                                                                                                                                                                                                                                                                                                                                                                                                                                                                                                                                                                                                                                                                                                                                                                                                                                                                                                                                                                                                                                                                                                                                                                                                                                                                                                                                                                                                                                                                                                                                | 1           | 18753-0241<br>18753-0242<br>18753-0243<br>18753-0244 | 1            | 18753-0241<br>18753-0242<br>18753-0243<br>18753-0244 |  |  |
| 11  | O-Ring: Nitrile Viton                                                                                                                                                                                                                                                                                                                                                                                                                                                                                                                                                                                                                                                                                                                                                                                                                                                                                                                                                                                                                                                                                                                                                                                                                                                                                                                                                                                                                                                                                                                                                                                                                                                                                                                                                                                                                                                                                                                                                                                                                                                                                                          | 2           | 18753-0261<br>18753-0262                             | 2            | 18753-0261<br>18753-0262                             |  |  |
| 12  | Screw Kit: (consists of) Bolts, Hex Hd. 3/8-16 x 1" Screws, Hex Hd. M5 x 16mm Screws, Hex Hd. M5 x 8mm Set Screws, Cup Pt. 1/4-20 x 1/4 Set Screws, Dog Point 1/4-20x 1/2 Washers, Flat 3/8 Washers, Flat M5                                                                                                                                                                                                                                                                                                                                                                                                                                                                                                                                                                                                                                                                                                                                                                                                                                                                                                                                                                                                                                                                                                                                                                                                                                                                                                                                                                                                                                                                                                                                                                                                                                                                                                                                                                                                                                                                                                                   | 1           | 18753-0278                                           | 1            | 18753-0278                                           |  |  |