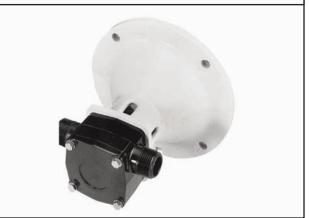

#### **FEATURES**

Pump Type: 30510-4XXX Close Coupled

30510-2XXX Pump Head

Body: 316 Stainless Steel

Impeller: Neoprene, Nitrile, Viton\* or EPDM Shaft Seal: Mechanical, Carbon-on-Ceramic or

Tungsten Carbide; Nitrile.

Ports: 3/4" NPT Internal Shaft: 316 Stainless Steel

Motor: 115 Vac, Single Phase, 60 Hz, 3/4 HP,

1750 RPM, TEFC, C-Face, 56C Frame, Overload Protected, Capacitor Start.

30510-4XXX 36.0 lb (16,3 kg) Approx.