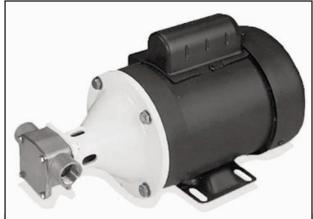

#### **FEATURES**

Pump Type: 30510-4XXX Close Coupled

30510-2XXX Pump Head

Body: 316 Stainless Steel

Impeller: Neoprene, Nitrile, Viton\* or EPDM Shaft Seal: Mechanical, Carbon-on-Ceramic or

Tungsten Carbide; Nitrile.

Ports: 3/4" NPT Internal Shaft: 316 Stainless Steel

Motor: 115 Vac, Single Phase, 60 Hz, 3/4 HP,

1750 RPM, TEFC, C-Face, 56C Frame, Overload Protected, Capacitor Start.

30510-4XXX 36.0 lb (16,3 kg) Approx.