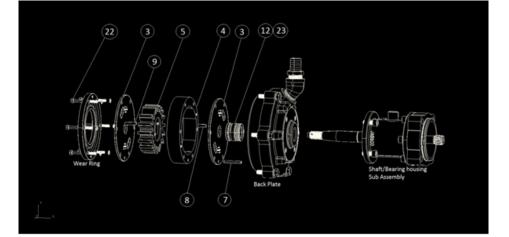

All kits come with instructions and assembly guides. Kits should only be used by competent and qualified personnel.

| ltem | Description            | Jabsco kit # | 99202-1000 | 15294-1020 | 15298-1020 |
|------|------------------------|--------------|------------|------------|------------|
| 1    | Flapper Assembly       | Qty          | 1          |            |            |
| 2    | Shaft                  |              | 1          |            |            |
| 3    | Plate                  |              | 2          |            |            |
| 4    | Cam Ring               |              | 1          |            |            |
| 5    | Flexible Impeller      |              | 1          |            |            |
| 6    | Nut                    |              | 1          |            |            |
| 7    | Dowel Pin              |              | 1          |            |            |
| 8    | Square Key (Short)     |              | 1          |            |            |
| 9    | Square Key (Long)      |              | 1          |            |            |
| 10   | Split lock washer      |              | 1          |            |            |
| 11   | Flat Washer            |              | 6          |            |            |
| 12   | Retaining ring (small) |              | 1          |            |            |
| 13   | Retaining ring (large) |              | 1          |            |            |
| 14   | O-Ring (medium)        |              | 3          |            |            |
| 15   | O-Ring (x-large)       |              | 2          |            |            |
| 16   | O-Ring (large)         |              | 1          |            |            |
| 17   | O-Ring (small)         |              | 1          |            |            |
| 18   | Cotter pin             |              | 1          |            |            |
| 19   | Pipe plug              |              | 1          |            |            |
| 20   | Lip seal (large)       |              | 1          |            |            |
| 21   | Lip seal (small)       |              | 1          |            |            |
| 22   | Screw                  |              | 6          |            |            |
| 23   | Mechanical seal        |              | 1          |            |            |
| 24   | Bearing (ball)         |              | 2          |            |            |
| 25   | Set screw M12          |              |            | 5          |            |
| 26   | Wear ring              |              |            | 1          | 1          |
| 27   | Bronze Impeller        |              |            |            | 1          |