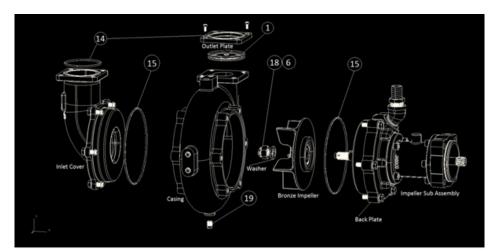

All kits come with instructions and assembly guides. Kits should only be used by competent and qualified personnel.

| ltem | Description            | Jabsco kit # | 99202-1000 | 15294-1020 | 15298-1020 |
|------|------------------------|--------------|------------|------------|------------|
| 1    | Flapper Assembly       | Qty          | 1          |            |            |
| 2    | Shaft                  |              | 1          |            |            |
| 3    | Plate                  |              | 2          |            |            |
| 4    | Cam Ring               |              | 1          |            |            |
| 5    | Flexible Impeller      |              | 1          |            |            |
| 6    | Nut                    |              | 1          |            |            |
| 7    | Dowel Pin              |              | 1          |            |            |
| 8    | Square Key (Short)     |              | 1          |            |            |
| 9    | Square Key (Long)      |              | 1          |            |            |
| 10   | Split lock washer      |              | 1          |            |            |
| 11   | Flat Washer            |              | 6          |            |            |
| 12   | Retaining ring (small) |              | 1          |            |            |
| 13   | Retaining ring (large) |              | 1          |            |            |
| 14   | O-Ring (medium)        |              | 3          |            |            |
| 15   | O-Ring (x-large)       |              | 2          |            |            |
| 16   | O-Ring (large)         |              | 1          |            |            |
| 17   | O-Ring (small)         |              | 1          |            |            |
| 18   | Cotter pin             |              | 1          |            |            |
| 19   | Pipe plug              |              | 1          |            |            |
| 20   | Lip seal (large)       |              | 1          |            |            |
| 21   | Lip seal (small)       |              | 1          |            |            |
| 22   | Screw                  |              | 6          |            |            |
| 23   | Mechanical seal        |              | 1          |            |            |
| 24   | Bearing (ball)         |              | 2          |            |            |
| 25   | Set screw M12          |              |            | 5          |            |
| 26   | Wear ring              |              |            | 1          | 1          |
| 27   | Bronze Impeller        |              |            |            | 1          |