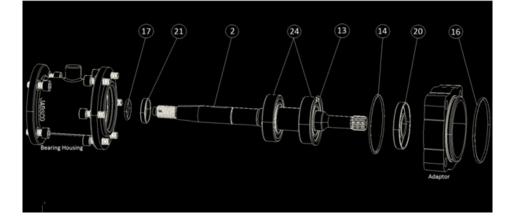

All kits come with instructions and assembly guides. Kits should only be used by competent and qualified personnel.

| ltem | Description            | Jabsco kit # | 99202-1000 | 15294-1020 | 15298-1020 |
|------|------------------------|--------------|------------|------------|------------|
| 1    | Flapper Assembly       | Qty          | 1          |            |            |
| 2    | Shaft                  |              | 1          |            |            |
| 3    | Plate                  |              | 2          |            |            |
| 4    | Cam Ring               |              | 1          |            |            |
| 5    | Flexible Impeller      |              | 1          |            |            |
| 6    | Nut                    |              | 1          |            |            |
| 7    | Dowel Pin              |              | 1          |            |            |
| 8    | Square Key (Short)     |              | 1          |            |            |
| 9    | Square Key (Long)      |              | 1          |            |            |
| 10   | Split lock washer      |              | 1          |            |            |
| 11   | Flat Washer            |              | 6          |            |            |
| 12   | Retaining ring (small) |              | 1          |            |            |
| 13   | Retaining ring (large) |              | 1          |            |            |
| 14   | O-Ring (medium)        |              | 3          |            |            |
| 15   | O-Ring (x-large)       |              | 2          |            |            |
| 16   | O-Ring (large)         |              | 1          |            |            |
| 17   | O-Ring (small)         |              | 1          |            |            |
| 18   | Cotter pin             |              | 1          |            |            |
| 19   | Pipe plug              |              | 1          |            |            |
| 20   | Lip seal (large)       |              | 1          |            |            |
| 21   | Lip seal (small)       |              | 1          |            |            |
| 22   | Screw                  |              | 6          |            |            |
| 23   | Mechanical seal        |              | 1          |            |            |
| 24   | Bearing (ball)         |              | 2          |            |            |
| 25   | Set screw M12          |              |            | 5          |            |
| 26   | Wear ring              |              |            | 1          | 1          |
| 27   | Bronze Impeller        |              |            |            | 1          |