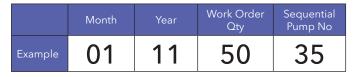

# Jabsco Vortex Pump Serial Numbering Logic

Traceability: The example pump was in January of 2011, there were 50 pumps made in that month of which this is the  $35^{th}$  pump in the batch