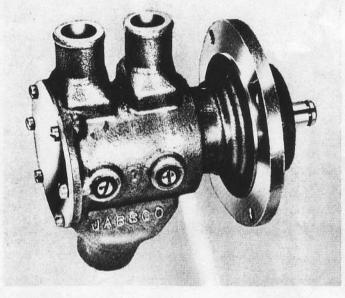

## Model 9280-0011 <sup>3</sup>/<sub>4</sub>" Dual Ports Custom Designed for Crusader V8 Marine Engine.