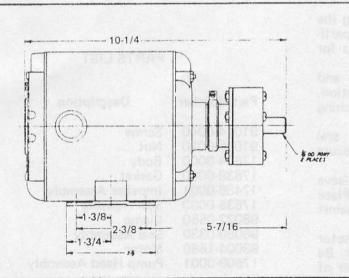

# JABSCO®

### VIODEL 17680:0003



#### **FEATURES**

- Self-Priming
- Silent Operation
- · Corrosion Resistant Materials
- Simple Low Cost Service
- . Flow 4 GPM at 5 Feet Head

#### PUMP

Phenolic plastic with stainless steel wearplates molded in, carbon ceramic face seal, neoprene impeller with bronze motor shaft sleeve, port connections for 5/8 in. slip-on hose.

#### MOTOR

115 volt, A.C., single phase, 60 cycle, 1/4 HP, continuous duty, thermal overload protection.

#### DIMENSIONAL DRAWING





#### DISASSEMBLY

- 1. Remove four body screws and nuts, pull body off seal housing and impeller.
- 2. Remove impeller and gasket.

- 3. Remove bearing housing clamp and slide seal housing assembly off motor shaft.
- 4. Replace all worn or damaged parts.

## JABSCO PRODUCTS ITT

Form 43000-0023 Rev. 9/79