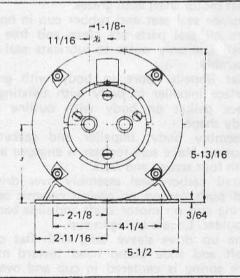

# JABSCO®

### VIODEL 17680:0003



#### **FEATURES**

- Self-Priming
- Silent Operation
- · Corrosion Resistant Materials
- Simple Low Cost Service
- . Flow 4 GPM at 5 Feet Head

#### PUMP

Phenolic plastic with stainless steel wearplates molded in, carbon ceramic face seal, neoprene impeller with bronze motor shaft sleeve, port connections for 5/8 in. slip-on hose.

#### MOTOR

115 volt, A.C., single phase, 60 cycle, 1/4 HP, continuous duty, thermal overload protection.

#### DIMENSIONAL DRAWING





#### DISASSEMBLY

- 1. Remove four body screws and nuts, pull body off seal housing and impeller.
- 2. Remove impeller and gasket.

- 3. Remove bearing housing clamp and slide seal housing assembly off motor shaft.
- 4. Replace all worn or damaged parts.

## JABSCO PRODUCTS ITT

Form 43000-0023 Rev. 9/79