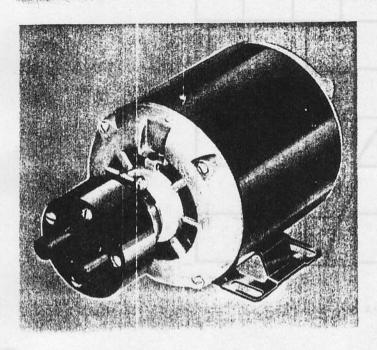

# JABSCO®

### VIODEL 17680:0003

#### **FEATURES**

- Self-Priming
- Silent Operation
- · Corrosion Resistant Materials
- Simple Low Cost Service
- . Flow 4 GPM at 5 Feet Head

#### PUMP

Phenolic plastic with stainless steel wearplates molded in, carbon ceramic face seal, neoprene impeller with bronze motor shaft sleeve, port connections for 5/8 in. slip-on hose.

#### MOTOR

115 volt, A.C., single phase, 60 cycle, 1/4 HP, continuous duty, thermal overload protection.