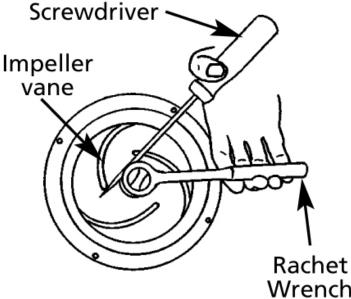

#### **IMPELLER REPLACEMENT**

 Remove impeller fastener (Ref. No. 38) by unscrewing in counterclockwise direction.

**NOTE:** To prevent motor shaft from turning, wedge a screwdriver between impeller vane and impeller fastener (see Figure 1).

#### **FLOAT SWITCH**

When using a flaot switch please ensure the tether or clamp is 4" to 6" away from the end of the float.

Figure 1 - Impeller Removal

5980-95, 5981-95, 5983-95, 598A-95