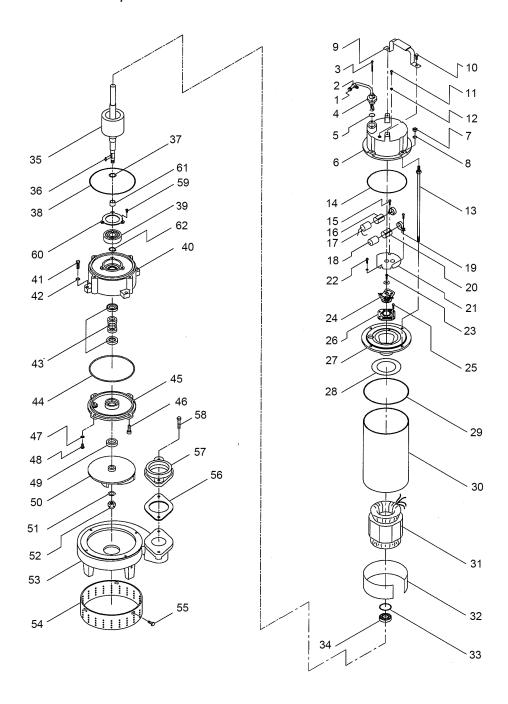

# For Repair Parts contact dealer where pump was purchased.

Please provide following information:

- -Model Number
- -Serial Number (if any)

Part description and number as shown in parts list

Figure 3 - Repair Parts Illustrations - 5981-95 & 5983-95

## **Repair Parts List**

| No.         Description         5981-95         5983-95         Cly           1         Cable Protection         Incl. w/Ref. 4         Incl. w/Ref. 4         1           2         Retainer         Incl. w/Ref. 4         Incl. w/Ref. 4         1           3         Fastener         Incl. w/Ref. 4         Incl. w/Ref. 4         1           4         Power Cord Kit         5981-350-90         5983-350-90         1           5         O-ring         Incl. w/Ref. 4         Incl. w/Ref. 4         1           6         Wire Cover         Replace Pump         Replace Pump         1           7         Fastener         *         *         4           8         Seal         Incl. w/Ref. KIT         Incl. w/Ref. KIT         1           9         Handle Kit         5981-101-90         5981-101-90         1           10         Fastener         *         *         2           11         Fastener         *         *         2           12         Seal         Incl. w/Ref. KIT         Incl. w/Ref. KIT         1           13         Fastener         *         *         4           14         Seal         Incl. w/Ref. KIT                                                            | Ref | raits List                            | Part Numb        | Part Number for Models |     |  |  |
|--------------------------------------------------------------------------------------------------------------------------------------------------------------------------------------------------------------------------------------------------------------------------------------------------------------------------------------------------------------------------------------------------------------------------------------------------------------------------------------------------------------------------------------------------------------------------------------------------------------------------------------------------------------------------------------------------------------------------------------------------------------------------------------------------------------------------------------------------------------------------------------------------------------------------------------------------------------------------------------------------------------------------------------------------------------------------------------------------------------------------------------------------------------------------------------------------------------------------------|-----|---------------------------------------|------------------|------------------------|-----|--|--|
| 2   Retainer   Incl. w/Ref. 4   Incl. w/Ref. 4   1   3   Fastener   Incl. w/Ref. 4   Incl. w/Ref. 4   1   1   1   1   1   1   1   1   1                                                                                                                                                                                                                                                                                                                                                                                                                                                                                                                                                                                                                                                                                                                                                                                                                                                                                                                                                                                                                                                                                        |     | Description                           |                  |                        | Qty |  |  |
| Fastener                                                                                                                                                                                                                                                                                                                                                                                                                                                                                                                                                                                                                                                                                                                                                                                                                                                                                                                                                                                                                                                                                                                                                                                                                       | 1   | Cable Protection                      | Incl. w/Ref. 4   | Incl. w/Ref. 4         | 1   |  |  |
| Power Cord Kit                                                                                                                                                                                                                                                                                                                                                                                                                                                                                                                                                                                                                                                                                                                                                                                                                                                                                                                                                                                                                                                                                                                                                                                                                 | 2   | Retainer                              | Incl. w/Ref. 4   | Incl. w/Ref. 4         | 1   |  |  |
| (includes Ref. Nos. 1, 2, 3, 4 and 5)         1           5         O-ring         Incl. w/Ref. 4         Incl. w/Ref. 4         1           6         Wire Cover         Replace Pump         Replace Pump         1           7         Fastener         *         *         4           8         Seal         Incl. w/Ref. KIT         Incl. w/Ref. KIT         1           9         Handle Kit         5981-101-90         5981-101-90         1           10         Fastener         *         *         2           11         Fastener         *         *         2           11         Fastener         *         *         1           12         Seal         Incl. w/Ref. KIT         Incl. w/Ref. KIT         1           13         Fastener         *         *         4           14         Seal         Incl. w/Ref. KIT         Incl. w/Ref. KIT         1           15         Retainer         N/A         N/A         N/A         1           15         Retainer         N/A         N/A         N/A         1           17         Capacitor         N/A         N/A         N/A         N/A         1                                                                                            | 3   | Fastener                              | Incl. w/Ref. 4   | Incl. w/Ref. 4         | 1   |  |  |
| Society                                                                                                                                                                                                                                                                                                                                                                                                                                                                                                                                                                                                                                                                                                                                                                                                                                                                                                                                                                                                                                                                                                                                                                                                                        | 4   | Power Cord Kit                        | 5981-350-90      | 5983-350-90            | 1   |  |  |
| 6         Wire Cover         Replace Pump         Replace Pump         1           7         Fastener         *         *         4           8         Seal         Incl. w/Ref. KIT         Incl. w/Ref. KIT         1           9         Handle Kit         5981-101-90         5981-101-90         1           10         Fastener         *         *         2           11         Fastener         *         *         1           12         Seal         Incl. w/Ref. KIT         Incl. w/Ref. KIT         1           13         Fastener         *         *         4           14         Seal         Incl. w/Ref. KIT         Incl. w/Ref. KIT         1           15         Retainer         N/A         N/A         N/A         1           15         Retainer         N/A         N/A         N/A         1           16         Insulation Paper         N/A         N/A         N/A         1           17         Capacitor         N/A         N/A         N/A         1           18         Capacitor         N/A         N/A         N/A         1           20         Insulation Paper         N/A <td></td> <td>(includes Ref. Nos. 1, 2, 3, 4 and 5)</td> <td></td> <td></td> <td>1</td>      |     | (includes Ref. Nos. 1, 2, 3, 4 and 5) |                  |                        | 1   |  |  |
| 7         Fastener         * * * 4           8         Seal         Incl. w/Ref. KIT         Incl. w/Ref. KIT         1           9         Handle Kit         5981-101-90         5981-101-90         1           10         Fastener         * * * 2         2           11         Fastener         * * * 1         1           12         Seal         Incl. w/Ref. KIT         Incl. w/Ref. KIT         1           13         Fastener         * * * 4         4           14         Seal         Incl. w/Ref. KIT         Incl. w/Ref. KIT         4           15         Retainer         N/A         N/A         N/A         1           15         Retainer         N/A         N/A         N/A         1           16         Insulation Paper         N/A         N/A         N/A         1           17         Capacitor         N/A         N/A         N/A         1           18         Capacitor         N/A         N/A         N/A         1           19         Retainer         N/A         N/A         N/A         1           20         Insulation Paper         N/A         N/A         N/A         1     <                                                                                       | 5   | O-ring                                | Incl. w/Ref. 4   | Incl. w/Ref. 4         | 1   |  |  |
| 8         Seal         Incl. w/Ref. KIT         Incl. w/Ref. KIT         1           9         Handle Kit         5981-101-90         5981-101-90         1           10         Fastener         *         *         2           11         Fastener         *         *         1           12         Seal         Incl. w/Ref. KIT         Incl. w/Ref. KIT         1           13         Fastener         *         *         4           14         Seal         Incl. w/Ref. KIT         Incl. w/Ref. KIT         1           13         Fastener         *         *         4           14         Seal         Incl. w/Ref. KIT         Incl. w/Ref. KIT         1           15         Retainer         N/A         N/A         N/A         1           16         Insulation Paper         N/A         N/A         N/A         1           17         Capacitor         N/A         N/A         N/A         1           19         Retainer         N/A         N/A         N/A         1           20         Insulation Paper         N/A         N/A         N/A         1           21         Capacitor Base         <                                                                                       | 6   | Wire Cover                            | Replace Pump     | Replace Pump           | 1   |  |  |
| 9         Handle Kit         5981-101-90         5981-101-90         1           10         Fastener         *         *         2           11         Fastener         *         *         1           12         Seal         Incl. w/Ref. KIT         Incl. w/Ref. KIT         1           13         Fastener         *         *         4           14         Seal         Incl. w/Ref. KIT         Incl. w/Ref. KIT         4           15         Retainer         N/A         N/A         1           16         Insulation Paper         N/A         N/A         1           17         Capacitor         N/A         N/A         N/A         1           18         Capacitor         N/A         N/A         N/A         1           19         Retainer         N/A         N/A         N/A         1           19         Retainer         N/A         N/A         N/A         1           20         Insulation Paper         N/A         N/A         1           21         Capacitor Base         Replace Pump         Replace Pump         1           22         Fastener         *         *                                                                                                             | 7   | Fastener                              | *                | *                      | 4   |  |  |
| 10         Fastener         *         *         2           11         Fastener         *         *         1           12         Seal         Incl. w/Ref. KIT         Incl. w/Ref. KIT         1           13         Fastener         *         *         4           14         Seal         Incl. w/Ref. KIT         4           15         Retainer         N/A         N/A         1           16         Insulation Paper         N/A         N/A         1           17         Capacitor         N/A         N/A         1           18         Capacitor         N/A         N/A         1           19         Retainer         N/A         N/A         1           20         Insulation Paper         N/A         N/A         1           21         Capacitor         N/A         N/A         N/A         1           21         Retainer         N/A         N/A         N/A         1           22         Insulation Paper         N/A         N/A         1           22         Fastener         *         *         1           23         Fastener         *         * <td>8</td> <td>Seal</td> <td>Incl. w/Ref. KIT</td> <td>Incl. w/Ref. KIT</td> <td>1</td>                                          | 8   | Seal                                  | Incl. w/Ref. KIT | Incl. w/Ref. KIT       | 1   |  |  |
| 11         Fastener         *         *         1           12         Seal         Incl. w/Ref. KIT         Incl. w/Ref. KIT         1           13         Fastener         *         *         4           4         Seal         Incl. w/Ref. KIT         Incl. w/Ref. KIT         4           15         Retainer         N/A         N/A         N/A         1           16         Insulation Paper         N/A         N/A         N/A         1           17         Capacitor         N/A         N/A         N/A         1           18         Capacitor         N/A         N/A         N/A         1           19         Retainer         N/A         N/A         N/A         1           20         Insulation Paper         N/A         N/A         N/A         1           21         Capacitor Base         Replace Pump         Replace Pump         1           22         Fastener         *         *         *         1           23         Fastener         *         *         1           24         Switch         Replace Pump         Replace Pump         1           25         Fastener<                                                                                                    | 9   | Handle Kit                            | 5981-101-90      | 5981-101-90            | 1   |  |  |
| 12   Seal   Incl. w/Ref. KIT   Incl. w/Ref. KIT   1   1   1   1   1   1   1   1   1                                                                                                                                                                                                                                                                                                                                                                                                                                                                                                                                                                                                                                                                                                                                                                                                                                                                                                                                                                                                                                                                                                                                            | 10  | Fastener                              | *                | *                      | 2   |  |  |
| 13         Fastener         *         *         4           14         Seal         Incl. w/Ref. KIT         Incl. w/Ref. KIT         4           15         Retainer         N/A         N/A         N/A         1           16         Insulation Paper         N/A         N/A         N/A         1           17         Capacitor         N/A         N/A         N/A         1           18         Capacitor         N/A         N/A         N/A         1           19         Retainer         N/A         N/A         N/A         1           20         Insulation Paper         N/A         N/A         N/A         1           21         Capacitor         Replace Pump         1         2           22         Fastener         *         *         1           23         Fastener         *         *         1           24         Switch                                                                                                                           | 11  | Fastener                              | *                | *                      | 1   |  |  |
| 13                                                                                                                                                                                                                                                                                                                                                                                                                                                                                                                                                                                                                                                                                                                                                                                                                                                                                                                                                                                                                                                                                                                                                                                                                             | 12  | Seal                                  | Incl. w/Ref. KIT | Incl. w/Ref. KIT       | 1   |  |  |
| 15         Retainer         N/A         N/A         1           16         Insulation Paper         N/A         N/A         1           17         Capacitor         N/A         N/A         N/A         1           18         Capacitor         N/A         N/A         N/A         1           19         Retainer         N/A         N/A         1           20         Insulation Paper         N/A         N/A         1           21         Capacitor Base         Replace Pump         Replace Pump         1           22         Fastener         *         *         1           23         Fastener         *         *         1           24         Switch         Replace Pump         Replace Pump         1           25         Fastener         *         *         *         4           26         Fixed Point         N/A         N/A         N/A         1           27         Upper Bracket         Replace Pump         Replace Pump         1           28         Insulation Paper         N/A         N/A         N/A         1           29         O-Ring         Incl. w/Ref. KIT <t< td=""><td>13</td><td>Fastener</td><td>*</td><td>*</td><td>4</td></t<>                                 | 13  | Fastener                              | *                | *                      | 4   |  |  |
| 16         Insulation Paper         N/A         N/A         1           17         Capacitor         N/A         N/A         1           18         Capacitor         N/A         N/A         1           19         Retainer         N/A         N/A         1           20         Insulation Paper         N/A         N/A         1           21         Capacitor Base         Replace Pump         Replace Pump         1           22         Fastener         *         *         *         1           23         Fastener         *         *         *         1           24         Switch         Replace Pump         Replace Pump         1           25         Fastener         *         *         *         4           26         Fixed Point         N/A         N/A         N/A         1           27         Upper Bracket         Replace Pump         Replace Pump         1           28         Insulation Paper         N/A         N/A         N/A         1           29         O-Ring         Incl. w/Ref. KIT         Incl. w/Ref. KIT         1           30         Motor Casing         Replac                                                                                           | 14  | Seal                                  | Incl. w/Ref. KIT | Incl. w/Ref. KIT       | 4   |  |  |
| 17         Capacitor         N/A         N/A         1           18         Capacitor         N/A         N/A         1           19         Retainer         N/A         N/A         1           20         Insulation Paper         N/A         N/A         1           21         Capacitor Base         Replace Pump         Replace Pump         1           22         Fastener         *         *         1           23         Fastener         *         *         1           24         Switch         Replace Pump         Replace Pump         1           25         Fastener         *         *         4           26         Fixed Point         N/A         N/A         N/A         1           27         Upper Bracket         Replace Pump         Replace Pump         1           28         Insulation Paper         N/A         N/A         N/A         1           29         O-Ring         Incl. w/Ref. KIT         Incl. w/Ref. KIT         1           30         Motor Casing         Replace Pump         Replace Pump         1           31         Stator         Replace Pump         Replace Pump                                                                                      | 15  | Retainer                              | N/A              | N/A                    | 1   |  |  |
| 18         Capacitor         N/A         N/A         1           19         Retainer         N/A         N/A         1           20         Insulation Paper         N/A         N/A         1           21         Capacitor Base         Replace Pump         Replace Pump         1           22         Fastener         *         *         1           23         Fastener         *         *         1           24         Switch         Replace Pump         Replace Pump         1           25         Fastener         *         *         4           26         Fixed Point         N/A         N/A         1           27         Upper Bracket         Replace Pump         Replace Pump         1           28         Insulation Paper         N/A         N/A         N/A         1           29         O-Ring         Incl. w/Ref. KIT         Incl. w/Ref. KIT         1           30         Motor Casing         Replace Pump         Replace Pump         1           31         Stator         Replace Pump         Replace Pump         1           33         Waved Washer         N/A         N/A         N/A                                                                                   | 16  | Insulation Paper                      | N/A              | N/A                    | 1   |  |  |
| 19         Retainer         N/A         N/A         N/A         1           20         Insulation Paper         N/A         N/A         1           21         Capacitor Base         Replace Pump         Replace Pump         1           22         Fastener         *         *         1           23         Fastener         *         *         1           24         Switch         Replace Pump         Replace Pump         1           25         Fastener         *         *         4           26         Fixed Point         N/A         N/A         N/A         1           27         Upper Bracket         Replace Pump         Replace Pump         1           28         Insulation Paper         N/A         N/A         1           29         O-Ring         Incl. w/Ref. KIT         Incl. w/Ref. KIT         1           30         Motor Casing         Replace Pump         Replace Pump         1           31         Stator         Replace Pump         Replace Pump         1           32         Spacer         Replace Pump         Replace Pump         1           33         Waved Washer         N/A <t< td=""><td>17</td><td>Capacitor</td><td>N/A</td><td>N/A</td><td>1</td></t<> | 17  | Capacitor                             | N/A              | N/A                    | 1   |  |  |
| 20         Insulation Paper         N/A         N/A         1           21         Capacitor Base         Replace Pump         Replace Pump         1           22         Fastener         *         *         1           23         Fastener         *         *         1           24         Switch         Replace Pump         Replace Pump         1           25         Fastener         *         *         4           26         Fixed Point         N/A         N/A         1           27         Upper Bracket         Replace Pump         Replace Pump         1           28         Insulation Paper         N/A         N/A         1           29         O-Ring         Incl. w/Ref. KIT         Incl. w/Ref. KIT         1           30         Motor Casing         Replace Pump         Replace Pump         1           31         Stator         Replace Pump         Replace Pump         1           32         Spacer         Replace Pump         Replace Pump         1           33         Waved Washer         N/A         N/A         N/A         1           34         Bearing         Replace Pump         Replace Pum                                                                | 18  | Capacitor                             | N/A              | N/A                    | 1   |  |  |
| 21         Capacitor Base         Replace Pump         Replace Pump         1           22         Fastener         *         *         1           23         Fastener         *         *         1           24         Switch         Replace Pump         Replace Pump         1           25         Fastener         *         *         4           26         Fixed Point         N/A         N/A         1           27         Upper Bracket         Replace Pump         Replace Pump         1           28         Insulation Paper         N/A         N/A         1           29         O-Ring         Incl. w/Ref. KIT         Incl. w/Ref. KIT         1           30         Motor Casing         Replace Pump         Replace Pump         1           31         Stator         Replace Pump         Replace Pump         1           32         Spacer         Replace Pump         Replace Pump         1           33         Waved Washer         N/A         N/A         N/A         1           34         Bearing         Replace Pump         Replace Pump         4           35         Shaft & Rotor         Replace Pump                                                                     | 19  | Retainer                              | N/A              | N/A                    | 1   |  |  |
| 22       Fastener       *       *       1         23       Fastener       *       *       1         24       Switch       Replace Pump       Replace Pump       1         25       Fastener       *       *       4         26       Fixed Point       N/A       N/A       1         27       Upper Bracket       Replace Pump       Replace Pump       1         28       Insulation Paper       N/A       N/A       1         29       O-Ring       Incl. w/Ref. KIT       Incl. w/Ref. KIT       1         30       Motor Casing       Replace Pump       Replace Pump       1         31       Stator       Replace Pump       Replace Pump       1         32       Spacer       Replace Pump       Replace Pump       1         33       Waved Washer       N/A       N/A       N/A       1         34       Bearing       Replace Pump       Replace Pump       4         35       Shaft & Rotor       Replace Pump       Replace Pump       1                                                                                                                                                                                                                                                                          | 20  | Insulation Paper                      | N/A              | N/A                    | 1   |  |  |
| 23       Fastener       *       *       1         24       Switch       Replace Pump       Replace Pump       1         25       Fastener       *       *       4         26       Fixed Point       N/A       N/A       1         27       Upper Bracket       Replace Pump       Replace Pump       1         28       Insulation Paper       N/A       N/A       1         29       O-Ring       Incl. w/Ref. KIT       Incl. w/Ref. KIT       1         30       Motor Casing       Replace Pump       Replace Pump       1         31       Stator       Replace Pump       Replace Pump       1         32       Spacer       Replace Pump       Replace Pump       1         33       Waved Washer       N/A       N/A       N/A       1         34       Bearing       Replace Pump       Replace Pump       4         35       Shaft & Rotor       Replace Pump       Replace Pump       1                                                                                                                                                                                                                                                                                                                            | 21  | Capacitor Base                        | Replace Pump     | Replace Pump           | 1   |  |  |
| 24         Switch         Replace Pump         Replace Pump         1           25         Fastener         *         *         4           26         Fixed Point         N/A         N/A         1           27         Upper Bracket         Replace Pump         Replace Pump         1           28         Insulation Paper         N/A         N/A         1           29         O-Ring         Incl. w/Ref. KIT         Incl. w/Ref. KIT         1           30         Motor Casing         Replace Pump         Replace Pump         1           31         Stator         Replace Pump         Replace Pump         1           32         Spacer         Replace Pump         Replace Pump         1           33         Waved Washer         N/A         N/A         1           34         Bearing         Replace Pump         Replace Pump         4           35         Shaft & Rotor         Replace Pump         Replace Pump         1                                                                                                                                                                                                                                                                  | 22  | Fastener                              | *                | *                      | 1   |  |  |
| 25       Fastener       *       *       4         26       Fixed Point       N/A       N/A       1         27       Upper Bracket       Replace Pump       Replace Pump       1         28       Insulation Paper       N/A       N/A       1         29       O-Ring       Incl. w/Ref. KIT       Incl. w/Ref. KIT       1         30       Motor Casing       Replace Pump       Replace Pump       1         31       Stator       Replace Pump       Replace Pump       1         32       Spacer       Replace Pump       Replace Pump       1         33       Waved Washer       N/A       N/A       1         34       Bearing       Replace Pump       Replace Pump       4         35       Shaft & Rotor       Replace Pump       Replace Pump       1                                                                                                                                                                                                                                                                                                                                                                                                                                                              | 23  | Fastener                              | *                | *                      | 1   |  |  |
| 26       Fixed Point       N/A       N/A       1         27       Upper Bracket       Replace Pump       Replace Pump       1         28       Insulation Paper       N/A       N/A       1         29       O-Ring       Incl. w/Ref. KIT       Incl. w/Ref. KIT       1         30       Motor Casing       Replace Pump       Replace Pump       1         31       Stator       Replace Pump       Replace Pump       1         32       Spacer       Replace Pump       Replace Pump       1         33       Waved Washer       N/A       N/A       1         34       Bearing       Replace Pump       Replace Pump       4         35       Shaft & Rotor       Replace Pump       Replace Pump       1                                                                                                                                                                                                                                                                                                                                                                                                                                                                                                                | 24  | Switch                                | Replace Pump     | Replace Pump           | 1   |  |  |
| 27         Upper Bracket         Replace Pump         Replace Pump         1           28         Insulation Paper         N/A         N/A         1           29         O-Ring         Incl. w/Ref. KIT         Incl. w/Ref. KIT         1           30         Motor Casing         Replace Pump         Replace Pump         1           31         Stator         Replace Pump         Replace Pump         1           32         Spacer         Replace Pump         Replace Pump         1           33         Waved Washer         N/A         N/A         1           34         Bearing         Replace Pump         Replace Pump         4           35         Shaft & Rotor         Replace Pump         Replace Pump         1                                                                                                                                                                                                                                                                                                                                                                                                                                                                                 | 25  | Fastener                              | *                | *                      | 4   |  |  |
| 28         Insulation Paper         N/A         N/A         N/A         1           29         O-Ring         Incl. w/Ref. KIT         Incl. w/Ref. KIT         1           30         Motor Casing         Replace Pump         Replace Pump         1           31         Stator         Replace Pump         Replace Pump         1           32         Spacer         Replace Pump         Replace Pump         1           33         Waved Washer         N/A         N/A         1           34         Bearing         Replace Pump         Replace Pump         4           35         Shaft & Rotor         Replace Pump         Replace Pump         1                                                                                                                                                                                                                                                                                                                                                                                                                                                                                                                                                            | 26  | Fixed Point                           | N/A              | N/A                    | 1   |  |  |
| 29       O-Ring       Incl. w/Ref. KIT       Incl. w/Ref. KIT       1         30       Motor Casing       Replace Pump       Replace Pump       1         31       Stator       Replace Pump       Replace Pump       1         32       Spacer       Replace Pump       Replace Pump       1         33       Waved Washer       N/A       N/A       1         34       Bearing       Replace Pump       Replace Pump       4         35       Shaft & Rotor       Replace Pump       Replace Pump       1                                                                                                                                                                                                                                                                                                                                                                                                                                                                                                                                                                                                                                                                                                                    | 27  | Upper Bracket                         | Replace Pump     | Replace Pump           | 1   |  |  |
| 30         Motor Casing         Replace Pump         Replace Pump         1           31         Stator         Replace Pump         Replace Pump         1           32         Spacer         Replace Pump         Replace Pump         1           33         Waved Washer         N/A         N/A         1           34         Bearing         Replace Pump         Replace Pump         4           35         Shaft & Rotor         Replace Pump         Replace Pump         1                                                                                                                                                                                                                                                                                                                                                                                                                                                                                                                                                                                                                                                                                                                                        | 28  | Insulation Paper                      | N/A              | N/A                    | 1   |  |  |
| 31StatorReplace PumpReplace Pump132SpacerReplace PumpReplace Pump133Waved WasherN/AN/A134BearingReplace PumpReplace Pump435Shaft & RotorReplace PumpReplace Pump1                                                                                                                                                                                                                                                                                                                                                                                                                                                                                                                                                                                                                                                                                                                                                                                                                                                                                                                                                                                                                                                              | 29  | O-Ring                                | Incl. w/Ref. KIT | Incl. w/Ref. KIT       | 1   |  |  |
| 32         Spacer         Replace Pump         Replace Pump         1           33         Waved Washer         N/A         N/A         1           34         Bearing         Replace Pump         Replace Pump         4           35         Shaft & Rotor         Replace Pump         Replace Pump         1                                                                                                                                                                                                                                                                                                                                                                                                                                                                                                                                                                                                                                                                                                                                                                                                                                                                                                              | 30  | Motor Casing                          | Replace Pump     | Replace Pump           | 1   |  |  |
| 33 Waved Washer N/A N/A 1 34 Bearing Replace Pump Replace Pump 4 35 Shaft & Rotor Replace Pump Replace Pump 1                                                                                                                                                                                                                                                                                                                                                                                                                                                                                                                                                                                                                                                                                                                                                                                                                                                                                                                                                                                                                                                                                                                  | 31  | Stator                                | Replace Pump     | Replace Pump           | 1   |  |  |
| 34 Bearing Replace Pump Replace Pump 4 35 Shaft & Rotor Replace Pump Replace Pump 1                                                                                                                                                                                                                                                                                                                                                                                                                                                                                                                                                                                                                                                                                                                                                                                                                                                                                                                                                                                                                                                                                                                                            | 32  | Spacer                                | Replace Pump     | Replace Pump           | 1   |  |  |
| 35 Shaft & Rotor Replace Pump Replace Pump 1                                                                                                                                                                                                                                                                                                                                                                                                                                                                                                                                                                                                                                                                                                                                                                                                                                                                                                                                                                                                                                                                                                                                                                                   | 33  | Waved Washer                          | N/A              | N/A                    | 1   |  |  |
|                                                                                                                                                                                                                                                                                                                                                                                                                                                                                                                                                                                                                                                                                                                                                                                                                                                                                                                                                                                                                                                                                                                                                                                                                                | 34  | Bearing                               | Replace Pump     | Replace Pump           | 4   |  |  |
| 36 Key Replace Pump Replace Pump 1                                                                                                                                                                                                                                                                                                                                                                                                                                                                                                                                                                                                                                                                                                                                                                                                                                                                                                                                                                                                                                                                                                                                                                                             | 35  | Shaft & Rotor                         | Replace Pump     | Replace Pump           | 1   |  |  |
|                                                                                                                                                                                                                                                                                                                                                                                                                                                                                                                                                                                                                                                                                                                                                                                                                                                                                                                                                                                                                                                                                                                                                                                                                                | 36  | Key                                   | Replace Pump     | Replace Pump           | 1   |  |  |

## **Repair Parts List - CONTINUED**

| Ref                                                                       |                                | Part Number for Models |                  |     |  |  |
|---------------------------------------------------------------------------|--------------------------------|------------------------|------------------|-----|--|--|
| No.                                                                       | Description                    | 5981-95                | 5983-95          | Qty |  |  |
| 37                                                                        | O-Ring                         | Incl. w/Ref. KIT       | Incl. w/Ref. KIT | 1   |  |  |
| 38                                                                        | O-Ring                         | Incl. w/Ref. KIT       | Incl. w/Ref. KIT | 1   |  |  |
| 39                                                                        | Bearing                        | Replace Pump           | Replace Pump     | 1   |  |  |
| 40                                                                        | Motor Lower Cover              | Replace Pump           | Replace Pump     | 1   |  |  |
| 41                                                                        | Fastener                       | *                      | *                | 4   |  |  |
| 42                                                                        | Seal                           | Incl. w/Ref. KIT       | Incl. w/Ref. KIT | 4   |  |  |
| 43                                                                        | Mechanical Seal                | Incl. w/Ref. KIT       | Incl. w/Ref. KIT | 1   |  |  |
| 44                                                                        | O-Ring                         | Incl. w/Ref. KIT       | Incl. w/Ref. KIT | 1   |  |  |
| 45                                                                        | Seal Plate                     | 5981-021-90            | 5981-021-90      | 1   |  |  |
|                                                                           | (includes Ref. Nos. 45 and 46) |                        |                  |     |  |  |
| 46                                                                        | Fastener                       | Incl. w/Ref. 45        | Incl. w/Ref. 45  | 4   |  |  |
| 47                                                                        | Seal                           | Incl. w/Ref. KIT       | Incl. w/Ref. KIT | 1   |  |  |
| 48                                                                        | Fastener                       | *                      | *                | 1   |  |  |
| 49                                                                        | Protector                      | N/A                    | N/A              | 1   |  |  |
| 50                                                                        | Impeller                       | 5981-010-90            | 5983-011-90      | 1   |  |  |
|                                                                           | (includes Ref. Nos. 50 and 52) |                        |                  |     |  |  |
| 51                                                                        | Impeller Seal                  | Incl. w/Ref. KIT       | Incl. w/Ref. KIT | 1   |  |  |
| 52                                                                        | Impeller Nut                   | Incl. w/Ref. 50        | Incl. w/Ref. 50  | 1   |  |  |
| 53                                                                        | Pump Casing                    | 5981-002-90            | 5983-002-90      | 1   |  |  |
| 54                                                                        | Strainer                       | N/A                    | 5983-050-90      | 1   |  |  |
|                                                                           | (includes Ref. Nos. 54 and 55) |                        |                  |     |  |  |
| 55                                                                        | Fastener                       | N/A                    | Incl. w/Ref. 54  | 4   |  |  |
| 56                                                                        | Gasket                         | Incl. w/Ref. KIT       | Incl. w/Ref. KIT | 1   |  |  |
| 57                                                                        | NPT Flange                     | 5981-170-90            | 5983-170-90      | 1   |  |  |
|                                                                           | (includes Ref. Nos. 57 and 58) |                        |                  |     |  |  |
| 58                                                                        | Screw                          | Incl. w/Ref. 57        | Incl. w/Ref. 57  | 1   |  |  |
| 59                                                                        | Fastener                       | *                      | *                | 3   |  |  |
| 60                                                                        | Plate                          | Replace Pump           | Replace Pump     | 1   |  |  |
| 61                                                                        | Sleeve                         | N/A                    | N/A              | 1   |  |  |
| 62                                                                        | Seal                           | Incl. w/Ref. KIT       | Incl. w/Ref. KIT | 1   |  |  |
| KIT                                                                       | Seal Kit                       | 5891-301-90            | 5983-301-90      | 1   |  |  |
| (includes Ref. Nos. 8, 12, 14, 29, 36, 38, 42, 43, 44, 47, 51, 56 and 62) |                                |                        |                  |     |  |  |