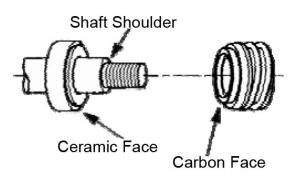

#### **A** CAUTION

The precision faces on the mechanical seal are easily damaged. Handle your replacement seal carefully. Do not touch the carbon/ceramic seal faces

**IMPORTANT:** Be sure that shaft shoulder does not damage carbon face.

- Thoroughly clean all surfaces of the seal seat cavity in adapter (Ref. No. 4).
- Using a clean cloth, wipe the shaft and shaft sleeve to make certain that they are perfectly clean.
- 3. Wet the rubber portion of the new seal seat (part of Ref. No. 6) with a light coating of soapy water. While wearing clean gloves or using a clean light rag, press seal seat squarely into adapter recess. Place the cardboard washer (usually supplied with new seal) over the polished surface and use a piece of pipe or dowel rod to press in firmly, but gently. Avoid scratching the white ceramic face.

Figure 1 - Mechanical Seal

- Dispose of cardboard washer. Check again to see that ceramic surface is free of dirt and all other foreign particles and that it has not been scratched or damaged.
- 5. Wet the inside rubber portion of the new seal head 9 part of Ref. No. 6) with a light coating of soapy water. Slide head onto the motor shaft with the sealing surface (Carbon) facing the seal seat (See Figure 1). This completes seal installation.