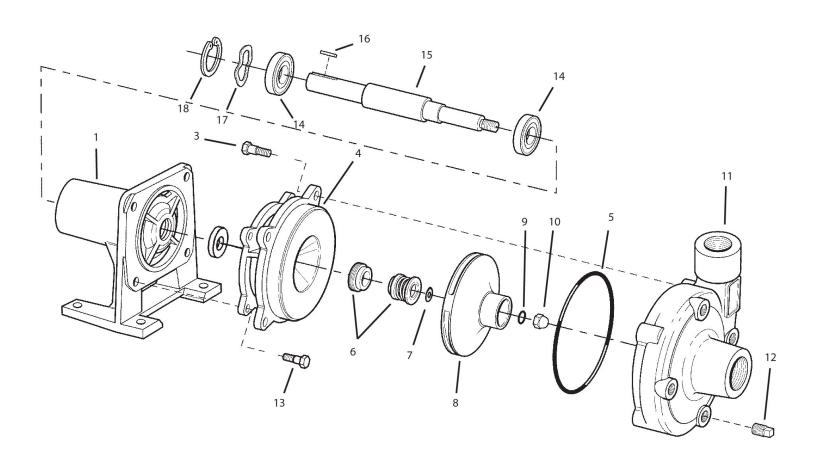

# For Repair Parts contact dealer where pump was purchased.

Please provide following information:

- -Model Number
- -Serial Number (if any)

Part description and number as shown in parts list

Figure 2 - Repair Parts Illustrations

## **Repair Parts List**

| No   Description                                                                                                                                                                                                                                                                                                                                                                                                                                                                                                                                                                                                                                                                                                                                                                                                                                                                                                                                                                                                                                                                                                                                                                                                                                                                                                                                                                                                                                                                                                                                                                                                                                                                                                                                                                                                                                                                                                                                                                                                                                                                                                              | Ref | iii i dita Liat                   | Part Number for Models |                 |                 |     |
|-------------------------------------------------------------------------------------------------------------------------------------------------------------------------------------------------------------------------------------------------------------------------------------------------------------------------------------------------------------------------------------------------------------------------------------------------------------------------------------------------------------------------------------------------------------------------------------------------------------------------------------------------------------------------------------------------------------------------------------------------------------------------------------------------------------------------------------------------------------------------------------------------------------------------------------------------------------------------------------------------------------------------------------------------------------------------------------------------------------------------------------------------------------------------------------------------------------------------------------------------------------------------------------------------------------------------------------------------------------------------------------------------------------------------------------------------------------------------------------------------------------------------------------------------------------------------------------------------------------------------------------------------------------------------------------------------------------------------------------------------------------------------------------------------------------------------------------------------------------------------------------------------------------------------------------------------------------------------------------------------------------------------------------------------------------------------------------------------------------------------------|-----|-----------------------------------|------------------------|-----------------|-----------------|-----|
| 1 Pedestal/Bearing Housing 3890-090-09 3890-090-09 3890-090-09 1 Pedestal Assembly 3891-999-99 3891-999-99 3891-999-99 3891-999-99 1 (includes Ref. Nos. 1, 14, 15, 16, 17, 18 and 19)  3 3/8-16 x 1" Hex Head Cap Screw * * * 4  4 Adapter Kit - Cast Iron 4890-030-95 4900-030-95 4900-030-95 1 Adapter Kit - Bronze 4890-030-97 4900-030-97 4900-030-97 1 Adapter Kit - Stainless Steel 4890-030-98 4900-030-98 4900-030-98 (includes Ref. Nos. 4 and 13)  5 O-Ring - Buna N Incl. w/Ref KIT Incl. w/Ref KIT Incl. w/Ref KIT Incl. w/Ref KIT 1 Incl. w/Ref KIT Incl. w/Ref KIT 1 Incl. |     | Description                       | 4897                   |                 |                 | Otv |
| Pedestal Assembly (includes Ref. Nos. 1, 14, 15, 16, 17, 18 and 19)  3 3/8-16 x 1" Hex Head Cap Screw * * * * 4  4 Adapter Kit - Cast Iron 4890-030-95 4900-030-95 4900-030-95 1  Adapter Kit - Stainless Steel 4890-030-98 4900-030-98 4900-030-98 (includes Ref. Nos. 4 and 13)  5 O-Ring - Buna N Incl. w/Ref KIT Incl. w/Ref KIT Incl. w/Ref KIT 1  6 Seal Assembly - Buna N 1640-161-96 1640-161-96 1640-161-96 1  7 Impeller Shim Kit 1806-044-90 1806-044-90 1806-044-90 1  8 Impeller Kit - Stainless Nos. 7, 8 and 10)  9 O-Ring - Buna N Incl. w/Ref KIT Incl. w/Ref KIT Incl. w/Ref KIT 1  10 7/16-20 Acorn Nut 1784-001-00 1784-001-09 1784-001-09 1  11 Casing Kit - Cast Iron 4890-001-95 4900-001-97 4900-001-97 1  Casing Kit - Stainless Steel 4890-001-98 4900-001-97 1  2 3/8" Pipe Plug * * * * 1  3 3/8 x 3/4" Hex Head Cap Screw * * * * * 4  4 Ball Bearing 1695-031-00 1696-006-00 1696-066-00 1  5 Shaft 1696-075-00 1696-075-00 1696-075-00 1696-075-00 1696-075-00 1696-075-00 1696-075-00 1696-075-00 1696-075-00 1696-075-00 1696-075-00 1696-075-00 1696-075-00 1696-075-00 1696-075-00 1696-075-00 1696-075-00 1696-075-00 1696-075-00 1696-075-00 1696-075-00 1696-075-00 1696-075-00 1696-075-00 1696-075-00 1696-075-00 1696-075-00 1696-075-00 1696-075-00 1696-075-00 1696-075-00 1696-075-00 1696-075-00 1696-075-00 1696-075-00 1696-075-00 1696-075-00 1696-075-00 1                                                                                                                                                                                                                                                                                                                                                                                                                                                                                                                                                                                                                                                                                                                   |     | ·                                 |                        |                 | <u> </u>        |     |
| (includes Ref. Nos. 1, 14, 15, 16, 17, 18 and 19) 3 3/8-16 x 1" Hex Head Cap Screw * * * 4 4 Adapter Kit - Cast Iron 4890-030-95 4900-030-95 4900-030-95 1 Adapter Kit - Bronze 4890-030-97 4900-030-97 4900-030-97 1 Adapter Kit - Stainless Steel 4890-030-98 4900-030-98 4900-030-98 (includes Ref. Nos. 4 and 13) 5 O-Ring - Buna N Incl. w/Ref KIT (incl. w/Ref KIT Kit) (includes Ref. Nos. 7, 8 and 10) 9 O-Ring - Buna N Incl. w/Ref KIT Incl. w/Ref  | ·   | · · ·                             |                        |                 |                 |     |
| 3 3/8-16 x 1" Hex Head Cap Screw  4 Adapter Kit - Cast Iron  Adapter Kit - Bronze  Adapter Kit - Stainless Steel  (includes Ref. Nos. 4 and 13)  5 O-Ring - Buna N  Seal Assembly - Viton  Impeller Kit  (includes Ref. Nos. 7, 8 and 10)  9 O-Ring - Buna N  O-Ring - Viton  Incl. w/Ref KIT  1 Incl. w/Ref KIT  Incl. |     | •                                 |                        |                 |                 |     |
| Adapter Kit - Bronze                                                                                                                                                                                                                                                                                                                                                                                                                                                                                                                                                                                                                                                                                                                                                                                                                                                                                                                                                                                                                                                                                                                                                                                                                                                                                                                                                                                                                                                                                                                                                                                                                                                                                                                                                                                                                                                                                                                                                                                                                                                                                                          | 3   | ,                                 | *                      | *               | *               | 4   |
| Adapter Kit - Stainless Steel (includes Ref. Nos. 4 and 13)  5  O-Ring - Buna N                                                                                                                                                                                                                                                                                                                                                                                                                                                                                                                                                                                                                                                                                                                                                                                                                                                                                                                                                                                                                                                                                                                                                                                                                                                                                                                                                                                                                                                                                                                                                                                                                                                                                                                                                                                                                                                                                                                                                                                                                                               | 4   | Adapter Kit - Cast Iron           | 4890-030-95            | 4900-030-95     | 4900-030-95     | 1   |
| (includes Ref. Nos. 4 and 13)  5  O-Ring - Buna N                                                                                                                                                                                                                                                                                                                                                                                                                                                                                                                                                                                                                                                                                                                                                                                                                                                                                                                                                                                                                                                                                                                                                                                                                                                                                                                                                                                                                                                                                                                                                                                                                                                                                                                                                                                                                                                                                                                                                                                                                                                                             |     | Adapter Kit - Bronze              | 4890-030-97            | 4900-030-97     | 4900-030-97     | 1   |
| 5 O-Ring - Buna N         Incl. w/Ref KIT         Incl. w                                                                                                                                                                                                                                                                                                                                                                                                                                                                                                                                                                                             |     | Adapter Kit - Stainless Steel     | 4890-030-98            | 4900-030-98     | 4900-030-98     |     |
| O-Ring - Viton                                                                                                                                                                                                                                                                                                                                                                                                                                                                                                                                                                                                                                                                                                                                                                                                                                                                                                                                                                                                                                                                                                                                                                                                                                                                                                                                                                                                                                                                                                                                                                                                                                                                                                                                                                                                                                                                                                                                                                                                                                                                                                                |     | (includes Ref. Nos. 4 and 13)     |                        |                 |                 |     |
| 6 Seal Assembly - Buna N Seal Assembly - Viton 1640-161-96 1640-161-97 1640-161-97 1640-161-97 1640-161-97 1 Impeller Shim Kit 1806-044-90 1806-044-90 1806-044-90 1806-044-90 1806-044-90 1806-044-90 1806-044-90 1806-044-90 1806-044-90 1806-044-90 1806-044-90 1806-044-90 1806-044-90 1806-044-90 1806-044-90 1806-044-90 1806-044-90 1806-044-90 1806-044-90 1806-044-90 1806-044-90 1806-044-90 1806-044-90 1806-044-90 1806-044-90 1806-044-90 1806-044-90 1806-044-90 1806-044-90 1806-044-90 1806-044-90 1806-044-90 1806-044-90 1806-044-90 1806-044-90 1806-044-90 1806-044-90 1806-044-90 1806-044-90 1806-044-90 1806-044-90 1806-044-90 1806-044-90 1806-044-90 1806-044-90 1806-044-90 1806-044-90 1806-044-90 1806-044-90 1806-044-90 1806-044-90 1806-044-90 1806-044-90 1806-044-90 1806-044-90 1806-044-90 1806-044-90 1806-044-90 1806-044-90 1806-044-90 1806-044-90 1806-044-90 1806-044-90 1806-044-90 1806-044-90 1806-044-90 1806-044-90 1806-044-90 1806-044-90 1806-044-90 1806-04-90 1806-04-90 1806-04-90 1806-04-90 1806-04-90 1806-023-00 1806-023-00 1806-023-00 1806-023-00 1806-023-00 1806-023-00 1806-023-00 1806-023-00 1806-023-00 1806-023-00 1806-023-00 1806-023-00 1806-023-00 1806-023-00 1806-023-00 1806-023-00 1806-023-00 1806-023-00 1806-023-00 1806-023-00 1806-023-00 1806-023-00 1806-023-00 1806-023-00 1806-023-00 1806-023-00 1806-023-00 1806-023-00 1806-023-00 1806-023-00 1806-023-00 1806-023-00 1806-023-00 1806-023-00 1806-023-00 1806-023-00 1806-023-00 1806-023-00 1806-023-00 1806-023-00 1806-023-00 1806-023-00 1806-023-00 1806-023-00 1806-023-00 1806-023-00 1806-023-00 1806-023-00 1806-023-00 1806-023-00 1806-023-00 1806-023-00 1806-023-00 1806-023-00 1806-023-00 1806-023-00 1806-023-00 1806-023-00 1806-023-00 1806-023-00 1806-023-00 1806-023-00 1806-023-00 1806-023-00 1806-023-00 1806-023-00 1806-023-00 1806-023-00 1806-023-00 1806-023-00 1806-023-00 1806-023-00 1806-023-00 1806-023-00 1806-023-00 1806-023-00 1806-023-00 1806-023-00 1806-023-00 1806-023-00 1806-023-00 1806-023-00 1806-023-00 1806-023-00 1806-023-00 180 | 5   | O-Ring - Buna N                   | Incl. w/Ref KIT        | Incl. w/Ref KIT | Incl. w/Ref KIT | 1   |
| Seal Assembly - Viton         1640-161-97         1640-161-97         1640-161-97         1           7 Impeller Shim Kit         1806-044-90         1806-044-90         1806-044-90         1           8 Impeller Kit         4891-010-98         4901-010-98         4905-010-98         1           (includes Ref. Nos. 7, 8 and 10)         (incl. w/Ref KIT         Incl. w/Ref KIT         Incl. w/Ref KIT         Incl. w/Ref KIT         1           O-Ring - Viton         Incl. w/Ref KIT         Incl. w/Ref KIT         Incl. w/Ref KIT         1           10 7/16-20 Acorn Nut         1784-001-00         1784-001-00         1784-001-00         1784-001-00         1           11 Casing Kit - Cast Iron         4890-001-95         4900-001-95         4900-001-95         4900-001-97         4900-001-97         1           Casing Kit - Stainless Steel         4890-001-98         4900-001-98         4900-001-97         1         1         (includes Ref. Nos. 3, 11 and 12)         *         *         *         *         1         1         1         3/8" Pipe Plug         *         *         *         4         4         4         4         4         4         4         4         Ball Bearing         1695-031-00         1695-031-00         1695-031-00         1695-031-00                                                                                                                                                                                                                                                                                                                                                                                                                                                                                                                                                                                                                                                                                                                                                                                                   |     | O-Ring - Viton                    | Incl. w/Ref KIT        | Incl. w/Ref KIT | Incl. w/Ref KIT | 1   |
| 7       Impeller Shim Kit       1806-044-90       1806-044-90       1806-044-90       1         8       Impeller Kit       4891-010-98       4901-010-98       4905-010-98       1         (includes Ref. Nos. 7, 8 and 10)       (includes Ref. Nos. 7, 8 and 10)       1       1       1       1       1       1       1       1       1       1       1       1       1       1       1       1       1       1       1       1       1       1       1       1       1       1       1       1       1       1       1       1       1       1       1       1       1       1       1       1       1       1       1       1       1       1       1       1       1       1       1       1       1       1       1       1       1       1       1       1       1       1       1       1       1       1       1       1       1       1       1       1       1       1       1       1       1       1       1       1       1       1       1       1       1       1       1       1       1       1       1       1       1       1                                                                                                                                                                                                                                                                                                                                                                                                                                                                                                                                                                                                                                                                                                                                                                                                                                                                                                                                                                                                                                                                            | 6   | Seal Assembly - Buna N            | 1640-161-96            | 1640-161-96     | 1640-161-96     | 1   |
| 8 Impeller Kit (includes Ref. Nos. 7, 8 and 10)  9 O-Ring - Buna N                                                                                                                                                                                                                                                                                                                                                                                                                                                                                                                                                                                                                                                                                                                                                                                                                                                                                                                                                                                                                                                                                                                                                                                                                                                                                                                                                                                                                                                                                                                                                                                                                                                                                                                                                                                                                                                                                                                                                                                                                                                            |     | Seal Assembly - Viton             | 1640-161-97            | 1640-161-97     | 1640-161-97     | 1   |
| (includes Ref. Nos. 7, 8 and 10)  9 O-Ring - Buna N O-Ring - Viton Incl. w/Ref KIT 10 7/16-20 Acorn Nut 1784-001-00 1784-001-00 1784-001-00 1 1784-001-00 1 11 Casing Kit - Cast Iron 4890-001-95 4900-001-95 4900-001-95 1 Casing Kit - Stainless Steel 4890-001-97 4900-001-97 4900-001-97 1 Casing Kit - Stainless Steel 4890-001-98 4900-001-98 4900-001-97 1  12 3/8" Pipe Plug  * * * * 1 13 3/8 x 3/4" Hex Head Cap Screw  * * * 4 14 Ball Bearing 1695-031-00 1695-031-00 1696-066-00 1 16 Shaft Key 1517-000-00 1517-000-00 1517-000-00 1 18 Snap Ring 1695-034-00 1695-034-00 1695-034-00 1695-034-00 1 19 ▼ Bearing Shim Kit 1696-008-90 1696-008-90 1696-008-90 1 1696-075-00 1 I696-075-00 | 7   | Impeller Shim Kit                 | 1806-044-90            | 1806-044-90     | 1806-044-90     | 1   |
| 9 O-Ring - Buna N O-Ring - Viton Incl. w/Ref KIT Incl. w/Ref  | 8   | Impeller Kit                      | 4891-010-98            | 4901-010-98     | 4905-010-98     | 1   |
| O-Ring - Viton                                                                                                                                                                                                                                                                                                                                                                                                                                                                                                                                                                                                                                                                                                                                                                                                                                                                                                                                                                                                                                                                                                                                                                                                                                                                                                                                                                                                                                                                                                                                                                                                                                                                                                                                                                                                                                                                                                                                                                                                                                                                                                                |     | (includes Ref. Nos. 7, 8 and 10)  |                        |                 |                 |     |
| 10 7/16-20 Acorn Nut 1784-001-00 1784-001-00 1784-001-00 1 11 Casing Kit - Cast Iron 4890-001-95 4900-001-95 4900-001-95 1 Casing Kit - Bronze 4890-001-97 4900-001-97 4900-001-97 1 Casing Kit - Stainless Steel 4890-001-98 4900-001-98 4900-001-97 1  12 3/8" Pipe Plug * * * * 1  13 3/8 x 3/4" Hex Head Cap Screw * * * 4  14 Ball Bearing 1695-031-00 1695-031-00 1695-031-00 2  15 Shaft 1696-066-00 1517-000-00 1517-000-00 1  16 Shaft Key 1517-000-00 1517-000-00 1  17 Wave Washer 1806-023-00 1806-023-00 1806-023-00 1  18 Snap Ring 1695-034-00 1695-034-00 1695-034-00 1  19 ▼ Bearing Shim Kit 1696-008-90 1696-008-90 1696-008-90 1  20 1696-075-00 Thread Sealant 1696-075-00 1696-075-00 1696-075-00 1  KIT O-Ring Kit - Buna N 4890-300-90 4900-300-90 19                                                                                                                                                                                                                                                                                                                                                                                                                                                                                                                                                                                                                                                                                                                                                                                                                                                                                                                                                                                                                                                                                                                                                                                                                                                                                                                                                 | 9   | O-Ring - Buna N                   | Incl. w/Ref KIT        | Incl. w/Ref KIT | Incl. w/Ref KIT | 1   |
| 11 Casing Kit - Cast Iron                                                                                                                                                                                                                                                                                                                                                                                                                                                                                                                                                                                                                                                                                                                                                                                                                                                                                                                                                                                                                                                                                                                                                                                                                                                                                                                                                                                                                                                                                                                                                                                                                                                                                                                                                                                                                                                                                                                                                                                                                                                                                                     |     | O-Ring - Viton                    | Incl. w/Ref KIT        | Incl. w/Ref KIT | Incl. w/Ref KIT | 1   |
| Casing Kit - Bronze                                                                                                                                                                                                                                                                                                                                                                                                                                                                                                                                                                                                                                                                                                                                                                                                                                                                                                                                                                                                                                                                                                                                                                                                                                                                                                                                                                                                                                                                                                                                                                                                                                                                                                                                                                                                                                                                                                                                                                                                                                                                                                           | 10  | 7/16-20 Acorn Nut                 | 1784-001-00            | 1784-001-00     | 1784-001-00     | 1   |
| Casing Kit - Stainless Steel       4890-001-98       4900-001-98       4900-001-97       1         (includes Ref. Nos. 3, 11 and 12)       *       *       *       1         12       3/8" Pipe Plug       *       *       *       1         13       3/8 x 3/4" Hex Head Cap Screw       *       *       *       4         14       Ball Bearing       1695-031-00       1695-031-00       1695-031-00       2         15       Shaft       1696-066-00       1696-066-00       1696-066-00       1         16       Shaft Key       1517-000-00       1517-000-00       1517-000-00       1         17       Wave Washer       1806-023-00       1806-023-00       1806-023-00       1         18       Snap Ring       1695-034-00       1695-034-00       1695-034-00       1         19       Bearing Shim Kit       1696-008-90       1696-008-90       1696-008-90       1         20       1696-075-00 Thread Sealant       1696-075-00       1696-075-00       1696-075-00       1         KIT       O-Ring Kit - Buna N       4890-300-90       4900-300-90       4900-300-90       1                                                                                                                                                                                                                                                                                                                                                                                                                                                                                                                                                                                                                                                                                                                                                                                                                                                                                                                                                                                                                               | 11  | Casing Kit - Cast Iron            | 4890-001-95            | 4900-001-95     | 4900-001-95     | 1   |
| (includes Ref. Nos. 3, 11 and 12)  12  3/8" Pipe Plug                                                                                                                                                                                                                                                                                                                                                                                                                                                                                                                                                                                                                                                                                                                                                                                                                                                                                                                                                                                                                                                                                                                                                                                                                                                                                                                                                                                                                                                                                                                                                                                                                                                                                                                                                                                                                                                                                                                                                                                                                                                                         |     | Casing Kit - Bronze               | 4890-001-97            | 4900-001-97     | 4900-001-97     | 1   |
| 12       3/8" Pipe Plug       *       *       1         13       3/8 x 3/4" Hex Head Cap Screw       *       *       4         14       Ball Bearing       1695-031-00       1695-031-00       1695-031-00       2         15       Shaft       1696-066-00       1696-066-00       1696-066-00       1         16       Shaft Key       1517-000-00       1517-000-00       1517-000-00       1         17       Wave Washer       1806-023-00       1806-023-00       1806-023-00       1         18       Snap Ring       1695-034-00       1695-034-00       1695-034-00       1         19       ▼ Bearing Shim Kit       1696-008-90       1696-008-90       1696-008-90       1         20       1696-075-00 Thread Sealant       1696-075-00       1696-075-00       1696-075-00       1         KIT       O-Ring Kit - Buna N       4890-300-90       4900-300-90       4900-300-90       1                                                                                                                                                                                                                                                                                                                                                                                                                                                                                                                                                                                                                                                                                                                                                                                                                                                                                                                                                                                                                                                                                                                                                                                                                          |     | Casing Kit - Stainless Steel      | 4890-001-98            | 4900-001-98     | 4900-001-97     | 1   |
| 13 3/8 x 3/4" Hex Head Cap Screw * * * 4  14 Ball Bearing 1695-031-00 1695-031-00 1695-031-00 2  15 Shaft 1696-066-00 1696-066-00 1696-066-00 1  16 Shaft Key 1517-000-00 1517-000-00 1  17 Wave Washer 1806-023-00 1806-023-00 1806-023-00 1  18 Snap Ring 1695-034-00 1695-034-00 1695-034-00 1  19 ▼ Bearing Shim Kit 1696-008-90 1696-008-90 1  20 1696-075-00 Thread Sealant 1696-075-00 1696-075-00 1  KIT O-Ring Kit - Buna N 4890-300-90 4900-300-90 1                                                                                                                                                                                                                                                                                                                                                                                                                                                                                                                                                                                                                                                                                                                                                                                                                                                                                                                                                                                                                                                                                                                                                                                                                                                                                                                                                                                                                                                                                                                                                                                                                                                                |     | (includes Ref. Nos. 3, 11 and 12) |                        |                 |                 |     |
| 14       Ball Bearing       1695-031-00       1695-031-00       1695-031-00       2         15       Shaft       1696-066-00       1696-066-00       1696-066-00       1         16       Shaft Key       1517-000-00       1517-000-00       1517-000-00       1         17       Wave Washer       1806-023-00       1806-023-00       1806-023-00       1         18       Snap Ring       1695-034-00       1695-034-00       1695-034-00       1         19       ▼       Bearing Shim Kit       1696-008-90       1696-008-90       1696-008-90       1         20       1696-075-00 Thread Sealant       1696-075-00       1696-075-00       1696-075-00       1         KIT       O-Ring Kit - Buna N       4890-300-90       4900-300-90       4900-300-90       1                                                                                                                                                                                                                                                                                                                                                                                                                                                                                                                                                                                                                                                                                                                                                                                                                                                                                                                                                                                                                                                                                                                                                                                                                                                                                                                                                   | 12  | 3/8" Pipe Plug                    | *                      | *               | *               | 1   |
| 15       Shaft       1696-066-00       1696-066-00       1696-066-00       1         16       Shaft Key       1517-000-00       1517-000-00       1517-000-00       1         17       Wave Washer       1806-023-00       1806-023-00       1806-023-00       1         18       Snap Ring       1695-034-00       1695-034-00       1695-034-00       1         19       ▼ Bearing Shim Kit       1696-008-90       1696-008-90       1696-008-90       1         20       1696-075-00 Thread Sealant       1696-075-00       1696-075-00       1696-075-00       1         KIT       O-Ring Kit - Buna N       4890-300-90       4900-300-90       4900-300-90       1                                                                                                                                                                                                                                                                                                                                                                                                                                                                                                                                                                                                                                                                                                                                                                                                                                                                                                                                                                                                                                                                                                                                                                                                                                                                                                                                                                                                                                                     | 13  | 3/8 x 3/4" Hex Head Cap Screw     | *                      | *               | *               | 4   |
| 16     Shaft Key     1517-000-00     1517-000-00     1517-000-00     1       17     Wave Washer     1806-023-00     1806-023-00     1806-023-00     1       18     Snap Ring     1695-034-00     1695-034-00     1695-034-00     1       19     ▼ Bearing Shim Kit     1696-008-90     1696-008-90     1696-008-90     1       20     1696-075-00 Thread Sealant     1696-075-00     1696-075-00     1696-075-00     1       KIT     O-Ring Kit - Buna N     4890-300-90     4900-300-90     4900-300-90     1                                                                                                                                                                                                                                                                                                                                                                                                                                                                                                                                                                                                                                                                                                                                                                                                                                                                                                                                                                                                                                                                                                                                                                                                                                                                                                                                                                                                                                                                                                                                                                                                                | 14  | Ball Bearing                      | 1695-031-00            | 1695-031-00     | 1695-031-00     | 2   |
| 17 Wave Washer 1806-023-00 1806-023-00 1 1806-023-00 1 1 1 1 1 1 1 1 1 1 1 1 1 1 1 1 1 1                                                                                                                                                                                                                                                                                                                                                                                                                                                                                                                                                                                                                                                                                                                                                                                                                                                                                                                                                                                                                                                                                                                                                                                                                                                                                                                                                                                                                                                                                                                                                                                                                                                                                                                                                                                                                                                                                                                                                                                                                                      | 15  | Shaft                             | 1696-066-00            | 1696-066-00     | 1696-066-00     | 1   |
| 18       Snap Ring       1695-034-00       1695-034-00       1695-034-00       1         19       ▼ Bearing Shim Kit       1696-008-90       1696-008-90       1696-008-90       1         20       1696-075-00 Thread Sealant       1696-075-00       1696-075-00       1696-075-00       1         KIT       O-Ring Kit - Buna N       4890-300-90       4900-300-90       4900-300-90       1                                                                                                                                                                                                                                                                                                                                                                                                                                                                                                                                                                                                                                                                                                                                                                                                                                                                                                                                                                                                                                                                                                                                                                                                                                                                                                                                                                                                                                                                                                                                                                                                                                                                                                                              | 16  | Shaft Key                         | 1517-000-00            | 1517-000-00     | 1517-000-00     | 1   |
| 19     ▼ Bearing Shim Kit     1696-008-90     1696-008-90     1696-008-90     1       20     1696-075-00 Thread Sealant     1696-075-00     1696-075-00     1696-075-00     1       KIT     O-Ring Kit - Buna N     4890-300-90     4900-300-90     4900-300-90     1                                                                                                                                                                                                                                                                                                                                                                                                                                                                                                                                                                                                                                                                                                                                                                                                                                                                                                                                                                                                                                                                                                                                                                                                                                                                                                                                                                                                                                                                                                                                                                                                                                                                                                                                                                                                                                                         | 17  | Wave Washer                       | 1806-023-00            | 1806-023-00     | 1806-023-00     | 1   |
| 20 1696-075-00 Thread Sealant 1696-075-00 1696-075-00 1 KIT O-Ring Kit - Buna N 4890-300-90 4900-300-90 1                                                                                                                                                                                                                                                                                                                                                                                                                                                                                                                                                                                                                                                                                                                                                                                                                                                                                                                                                                                                                                                                                                                                                                                                                                                                                                                                                                                                                                                                                                                                                                                                                                                                                                                                                                                                                                                                                                                                                                                                                     | 18  | Snap Ring                         | 1695-034-00            | 1695-034-00     | 1695-034-00     | 1   |
| KIT O-Ring Kit - Buna N 4890-300-90 4900-300-90 1                                                                                                                                                                                                                                                                                                                                                                                                                                                                                                                                                                                                                                                                                                                                                                                                                                                                                                                                                                                                                                                                                                                                                                                                                                                                                                                                                                                                                                                                                                                                                                                                                                                                                                                                                                                                                                                                                                                                                                                                                                                                             | 19  | ▼ Bearing Shim Kit                | 1696-008-90            | 1696-008-90     | 1696-008-90     | 1   |
| •                                                                                                                                                                                                                                                                                                                                                                                                                                                                                                                                                                                                                                                                                                                                                                                                                                                                                                                                                                                                                                                                                                                                                                                                                                                                                                                                                                                                                                                                                                                                                                                                                                                                                                                                                                                                                                                                                                                                                                                                                                                                                                                             | 20  | 1696-075-00 Thread Sealant        | 1696-075-00            | 1696-075-00     | 1696-075-00     | 1   |
| O-Ring Kit - Viton 4890-301-90 4900-301-90 1                                                                                                                                                                                                                                                                                                                                                                                                                                                                                                                                                                                                                                                                                                                                                                                                                                                                                                                                                                                                                                                                                                                                                                                                                                                                                                                                                                                                                                                                                                                                                                                                                                                                                                                                                                                                                                                                                                                                                                                                                                                                                  | KIT | O-Ring Kit - Buna N               | 4890-300-90            | 4900-300-90     | 4900-300-90     | 1   |
|                                                                                                                                                                                                                                                                                                                                                                                                                                                                                                                                                                                                                                                                                                                                                                                                                                                                                                                                                                                                                                                                                                                                                                                                                                                                                                                                                                                                                                                                                                                                                                                                                                                                                                                                                                                                                                                                                                                                                                                                                                                                                                                               |     | O-Ring Kit - Viton                | 4890-301-90            | 4900-301-90     | 4900-301-90     | 1   |