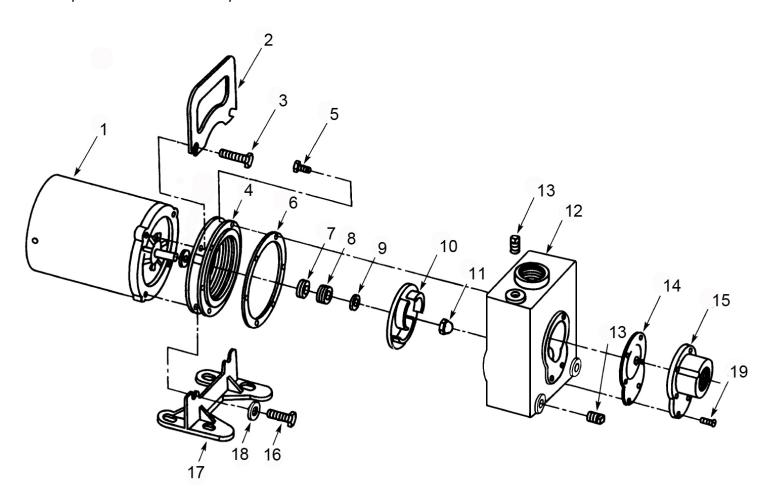

#### **MECHANICAL SEAL REPLACEMENT**

Refer to Figures 1 and 2

**IMPORTANT:** Always replace both seal seat (Ref. No. 7) and seal head (Ref. No. 8) to ensure proper mating of components! Recommend replacing casing seal (Ref. No.6) if wear or damage is present.

- Unthread fasteners (Ref. No. 5) and remove casing (Ref. No. 12) and casing seal (Ref. No. 6) from adapter (Ref. No. 4)
- Unscrew impeller fastener (Ref. No. 11) and impeller (Ref. No. 10) separately by turning each counterclockwise.

NOTE: Most motors use an open end 7/16" wrench across flats on rear of motor shaft (remove bearing cap for access) to prevent shaft from turning. Other motor shafts have a screwdriver slot instead of flats.

- Unscrew fasteners (Ref. Nos. 3 & 16) and remove adapter, foot (Ref. No. 17) and handle (Ref. No. 2) from motor (Ref. No. 1) mounting face. Seal head will come loose at this time.
- 4. Push seal seat from adapter recess with a screwdriver.
- 5. Clean adapter recess before inserting new seal seat.
- 6. Carefully wipe polished surface of new seal seat with a clean cloth.
- 7. Wet rubber portion of seal seat with a light coating of soapy water.
- 8. Press new seal seat squarely into cavity in adapter. If seal seat does not press squarely into cavity, it can be adjusted in place by pushing on it with a piece of pipe. Always use a piece of cardboard between pipe and seal seat to avoid scratching seal seat. (This is a lapped surface and must be handled very carefully.)

- 9. After seal seat is in place, ensure that it is clean and has not been marred.
- 10. Using a clean cloth, wipe shaft and make certain that it is perfectly clean.
- Secure adapter, foot and handle on motor mounting face. Carefully guide motor shaft through seal seat.
- 12. Apply a light coating of soapy water to inside rubber portion of seal head and slide onto shaft (with sealing face first) so that rubber portion is just up over shaft shoulder.

#### Do not touch or wipe polished face of seal head.

- Replace any impeller shims (Ref. No. 9) that may have been removed in disassembly. (See "Shim Adjustment" below).
- 14. Screw impeller back into place, tightening until it is against shaft shoulder.
- 15. Replace impeller nut and tighten until snug.
- 16. Remount casing and casing seal on adapter.

#### FLAPPER VALVE ASSEMBLY REPLACEMENT

Remove bolts (Ref. No. 19) and suction plate (Ref. No. 15). Replace flapper valve assembly (Ref. No. 14). Remount suction plate and bolts; tighten bolts evenly to ensure proper seal.

## For Repair Parts contact dealer where pump was purchased.

Please provide following information:

- -Model Number
- -Serial Number (if any)

Part description and number as shown in parts list

Figure 2 - Repair Parts Illustrations