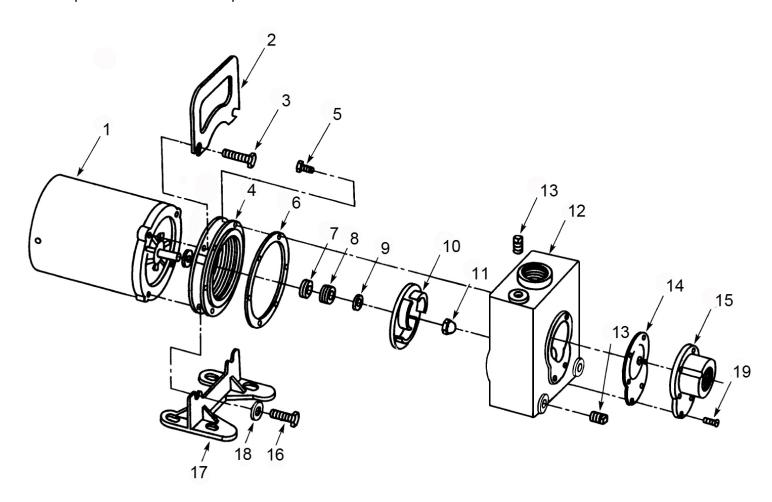

#### **MECHANICAL SEAL REPLACEMENT**

Refer to Figures 1 and 2

**IMPORTANT:** Always replace both seal seat (Ref. No. 7) and seal head (Ref. No. 8) to ensure proper mating of components! Recommend replacing casing seal (Ref. No.6) if wear or damage is present.

- Unthread fasteners (Ref. No. 5) and remove casing (Ref. No. 12) and casing seal (Ref. No. 6) from adapter (Ref. No. 4)
- Unscrew impeller fastener (Ref. No. 11) and impeller (Ref. No. 10) separately by turning each counterclockwise.

NOTE: Most motors use an open end 7/16" wrench across flats on rear of motor shaft (remove bearing cap for access) to prevent shaft from turning. Other motor shafts have a screwdriver slot instead of flats.

- Unscrew fasteners (Ref. Nos. 3 & 16) and remove adapter, foot (Ref. No. 17) and handle (Ref. No. 2) from motor (Ref. No. 1) mounting face. Seal head will come loose at this time.
- 4. Push seal seat from adapter recess with a screwdriver.
- 5. Clean adapter recess before inserting new seal seat.
- 6. Carefully wipe polished surface of new seal seat with a clean cloth.
- 7. Wet rubber portion of seal seat with a light coating of soapy water.
- 3. Press new seal seat squarely into cavity in adapter. If seal seat does not press squarely into cavity, it can be adjusted in place by pushing on it with a piece of pipe. Always use a piece of cardboard between pipe and seal seat to avoid scratching seal seat. (This is a lapped surface and must be handled very carefully.)

- 9. After seal seat is in place, ensure that it is clean and has not been marred.
- 10. Using a clean cloth, wipe shaft and make certain that it is perfectly clean.
- Secure adapter, foot and handle on motor mounting face. Carefully guide motor shaft through seal seat.
- 12. Apply a light coating of soapy water to inside rubber portion of seal head and slide onto shaft (with sealing face first) so that rubber portion is just up over shaft shoulder.

#### Do not touch or wipe polished face of seal head.

- Replace any impeller shims (Ref. No. 9) that may have been removed in disassembly. (See "Shim Adjustment" below).
- 14. Screw impeller back into place, tightening until it is against shaft shoulder.
- 15. Replace impeller nut and tighten until snug.
- 16. Remount casing and casing seal on adapter.

#### FLAPPER VALVE ASSEMBLY REPLACEMENT

Remove bolts (Ref. No. 19) and suction plate (Ref. No. 15). Replace flapper valve assembly (Ref. No. 14). Remount suction plate and bolts; tighten bolts evenly to ensure proper seal.