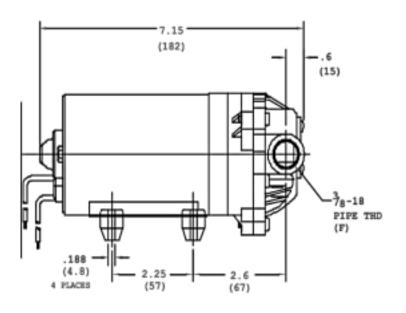

#### **DIMENSIONS:**

www.PumpAgents.com
PumpAgents.com - Click here for Pricing/Ordering

8006-142-220 MODEL: