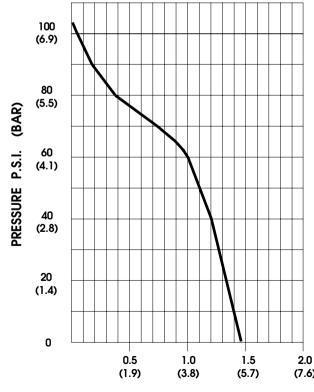

## **TYPICAL PERFORMANCE**

| PRESSURE<br>(PSI) | FLOW<br>(GPM/LIT) | RPM<br>MIN/MAX | CURRENT<br>(AMPS) | VOLTAGE<br>(VOLTS) |
|-------------------|-------------------|----------------|-------------------|--------------------|
| OPEN              | 1.45/5.5          | 2230/2330      | 2.7               | 12 VDC             |
| 10                | 1.40/5.3          | 2220/2310      | 2.9               | "                  |
| 20                | 1.32/5.0          | 2180/2300      | 3.4               | "                  |
| 30                | 1.24/4.7          | 2170/2260      | 4.0               | "                  |
| 40                | 1.19/4.5          | 2140/2250      | 4.6               | **                 |
| 50                | 1.13/4.3          | 2110/2230      | 5.1               | "                  |
| 60                | 1.00/3.8          | 2090/2220      | 5.6               | **                 |
| 70                | 0.72/2.7          | 2060/2190      | 6.1               | **                 |
| 80                | 0.38/1.4          | 2020/2185      | 6.6               | "                  |
| 90                | 0.16/0.6          | 1990/2180      | 7.0               | "                  |

FLOW - GALLONS PER MINUTE (LITERS PER MINUTE)

-SPECIFICATIONS SUBJECT TO CHANGE WITHOUT NOTICE. Pump Agents a como » brus prompos a mot prarts on line