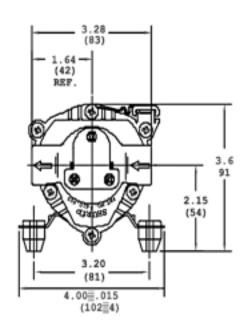

#### **DIMENSIONS:**

www.PumpAgents.com
PumpAgents.com - Click here for Pricing/Ordering

8006-142-220 MODEL: