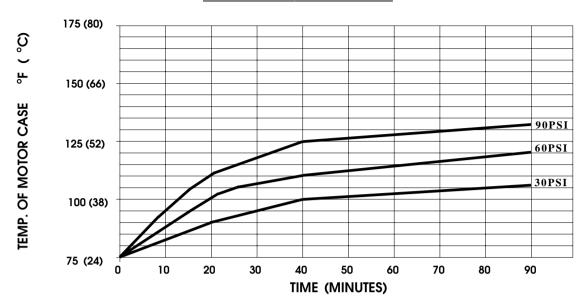

## **TEMPERATURE RISE**

THIS GRAPH IS FOR USE AS A DESIGN GUIDE. IT IS BASED ON RUNNING CONTINUOUSLY WITH AN AMBIENT TEMPERATURE OF 70° FIN STILL AIR.