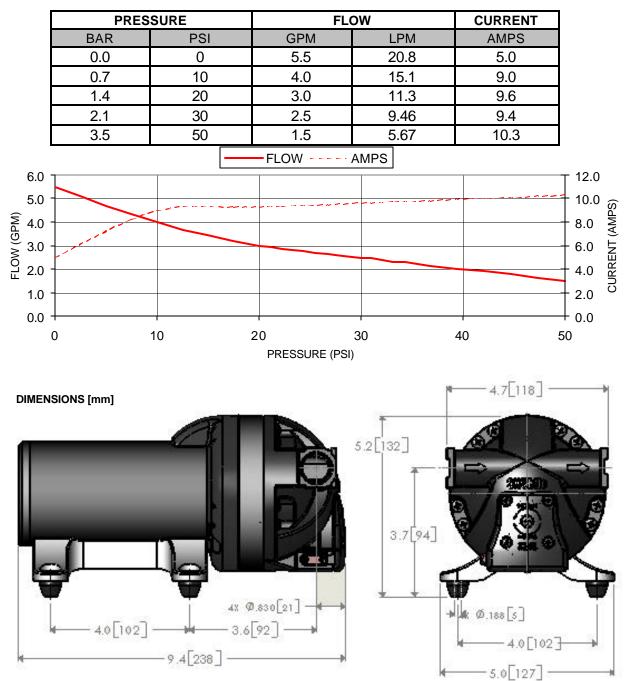

#### <u>PUMP</u>

Type:5 ChPorts:QuidLiquid:130Prime:6 feeInlet PSI:30 PRun Dry:Yes

5 Chamber Diaphragm Quick Connect Fittings. 130 °F [54 °C] Max 6 feet [1.82 M] 30 PSI [2.1 Bar] Max Yes

#### **ELECTRICAL**

| Motor:      | 12VDC Permanent Magnet, Intermittent Duty      |  |
|-------------|------------------------------------------------|--|
| Protection: | Thermal Overload, Automatic Restart            |  |
| Leads:      | 14 AWG, 16" [40 cm] Red +, 13" [33 cm] Black - |  |
| Fuse:       | 15 Amp Recommended                             |  |
| Control:    | Shut-Off 60 PSI [3.1 Bar] ± 5 PSI [0.4 Bar]    |  |
|             | Restart 30 PSI [1.8 Bar] ± 5 PSI [0.4 Bar]     |  |