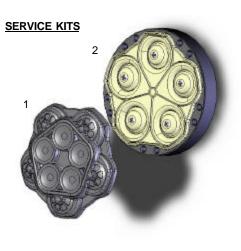

MS-030-140 911-621 911-621 MS-020-005 SB-1050

| <u>ltem</u> | <u>Component</u> | Part Kit  |
|-------------|------------------|-----------|
| 1           | Valve Assembly   | 94-030-01 |
| 2           | Drive Assembly   | 94-030-02 |