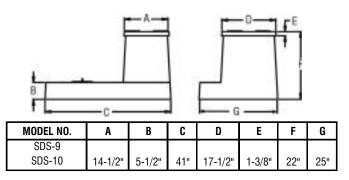

### **Tank Specifications: (Tank Only)**

| MODEL  | ITEM   | WEIGHT  |     | DIMENSIONS | DISCHARGE |    |
|--------|--------|---------|-----|------------|-----------|----|
| NUMBER | NUMBER | WLIGITI | Н   | H L        |           |    |
| SDS-9  | 509750 | 30#     | 21" | 41"        | 25"       | 2" |
| SDS-10 | 511750 | 30#     | 21" | 41"        | 25"       | 2" |