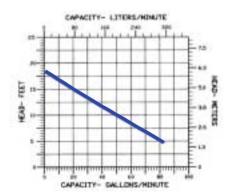

p Specifications:**

|        | -       |         |        |      |       |       |            |     |              |     |         |      |
|--------|---------|---------|--------|------|-------|-------|------------|-----|--------------|-----|---------|------|
| SYSTEM | PUMP    | LIST/   | VOLTS/ | HP   | AMPS  | WATTS | WATTS CORD |     | GPM @ HEIGHT |     |         | PSI  |
| MODEL  | MODEL   | CERT.   | Hz     | '"   | AWI 3 | WAIIS | LENGTH     | 5'  | 10'          | 15' | SHUTOFF | 1 01 |
| SDS-9  | 9S-CIM  | *UL/CSA | 115/60 | 4/10 | 13    | 1020  | 15'        | 80  | 50           | 16  | 18'     | 7.8  |
| SDS-10 | 10S-CIM | *UL/CSA | 115/60 | 1/2  | 12    | 1000  | 15'        | 110 | 85           | 50  | 20'     | 8.7  |

<sup>\*</sup>Pump Only

9S SERIES PUMP PERFORMANCE CURVE



#### 10S SERIES PUMP PERFORMANCE CURVE