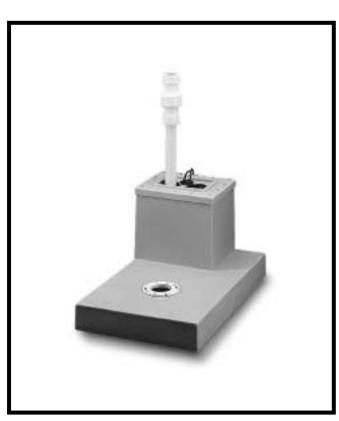

Jackpot™ Utility Toilet System

SDS-9

SDS-10

#### **Features**

- SDS-9 includes a 4/10 HP sewage ejector pump (9S-CIM)
- SDS-10 includes a 1/2 HP sewage ejector pump (10S-CIM)
- Accommodates toilets, lavatories, bathtubs, showers, humidifiers or vanities
- Designed to accept many toilet styles and sizes
- Easy installation
- Polyethylene tank and lid with adaptaflex seals for a 2" discharge and 3" vent
- Includes 2" Full flow check valve, vertical mechanical float switch and 30" length of 2" PVC pipe

## **Tank Includes:**

- Pump (4/10 HP or 1/2 HP)
- Tank, lid and gasket
- 2" full-flow check valve
- Water closet flanges for exposed or unexposed installation of sewage disposal system
- Vertical float switch
- Cord grommet
- Hardware