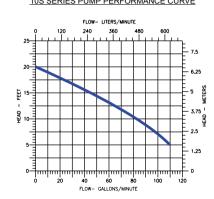

|        |      |       |       |            |     |              |     |         |      |
|--------|---------|---------|--------|------|-------|-------|------------|-----|--------------|-----|---------|------|
| SYSTEM | PUMP    | LIST/   | VOLTS/ | HP   | AMPS  | WATTS | WATTS CORD |     | GPM @ HEIGHT |     |         | PSI  |
| MODEL  | MODEL   | CERT.   | Hz     | '"   | AWI 3 | WAIIS | LENGTH     | 5'  | 10'          | 15' | SHUTOFF | 1 01 |
| SDS-9  | 9S-CIM  | *UL/CSA | 115/60 | 4/10 | 13    | 1020  | 15'        | 80  | 50           | 16  | 18'     | 7.8  |
| SDS-10 | 10S-CIM | *UL/CSA | 115/60 | 1/2  | 12    | 1000  | 15'        | 110 | 85           | 50  | 20'     | 8.7  |

<sup>\*</sup>Pump Only

9S SERIES PUMP PERFORMANCE CURVE



#### 10S SERIES PUMP PERFORMANCE CURVE