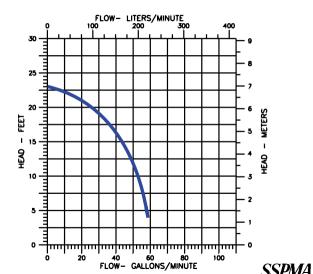

### **Specifications**

| MODEL<br>NO. | ITEM<br>NO. | LISTING | HP           | VOLTS | SOLIDS SIZE<br>(Dia. In.) | RUNNING<br>Amps/watts | PERFOI<br>5' | RMANC<br>10' | E (GPM )<br>15' | @ HEAD)<br>20' | SHUTOFF<br>(Ft.) | :<br>P.S.I. | PWR. CRD.<br>(Ft.) | WEIGHT<br>(Lbs.) | DIMENSIONS<br>(H x L x W in.) |
|--------------|-------------|---------|--------------|-------|---------------------------|-----------------------|--------------|--------------|-----------------|----------------|------------------|-------------|--------------------|------------------|-------------------------------|
| 9E-CIM       | 509200      | UL/CSA  | 4/10         | 115   | 3/4                       | 12.3/1000             | 57           | 53           | 40              | 15             | 23               | 10          | 15                 | 26               | 9.15 x 9.6 x 6.8              |
| 9E-CIA-RFS   | 509300      | UL/CSA  | 4/10         | 115   | 3/4                       | 12.3/1000             | 57           | 53           | 40              | 15             | 23               | 10          | 15                 | 27               | 9.15 x 9.6 x 6.8              |
| 9E-CIM       | 509250      |         | 4/10         | 230   | 3/4                       | 6.2/1000              | 57           | 53           | 40              | 15             | 23               | 10          | 15*                | 26               | 9.15 x 9.6 x 6.8              |
| 9E-CIA-RFS   | 509320      | UL/CSA  | 4/10         | 115   | 3/4                       | 12.3/1000             | 57           | 53           | 40              | 15             | 23               | 10          | 20                 | 28               | 9.15 x 9.6 x 6.8              |
| 9E-CIM       | 509225      | UL/CSA  | 4/1 <b>0</b> | 115   | 3/4                       | 12.3/1000             | 57           | 53           | 40              | 15             | 27               | 10          | 25                 | 26               | 9.15 x 9.6 x 6.8              |
|              |             |         |              |       |                           |                       |              |              |                 |                |                  |             |                    |                  | * w/out plug                  |