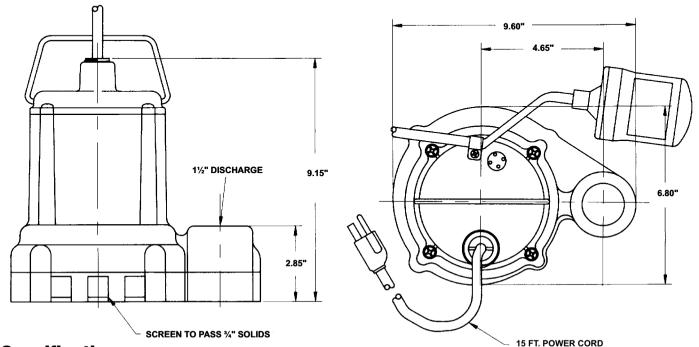

### **Specifications**

| MODEL<br>NO. | ITEM<br>NO. | LISTING | HP           | VOLTS | SOLIDS SIZE<br>(Dia. In.) | RUNNING<br>Amps/watts | PERFOI<br>5' | RMANC<br>10' | E (GPM )<br>15' | @ HEAD)<br>20' | SHUTOFF<br>(Ft.) | :<br>P.S.I. | PWR. CRD.<br>(Ft.) | WEIGHT<br>(Lbs.) | DIMENSIONS<br>(H x L x W in.) |
|--------------|-------------|---------|--------------|-------|---------------------------|-----------------------|--------------|--------------|-----------------|----------------|------------------|-------------|--------------------|------------------|-------------------------------|
| 9E-CIM       | 509200      | UL/CSA  | 4/10         | 115   | 3/4                       | 12.3/1000             | 57           | 53           | 40              | 15             | 23               | 10          | 15                 | 26               | 9.15 x 9.6 x 6.8              |
| 9E-CIA-RFS   | 509300      | UL/CSA  | 4/10         | 115   | 3/4                       | 12.3/1000             | 57           | 53           | 40              | 15             | 23               | 10          | 15                 | 27               | 9.15 x 9.6 x 6.8              |
| 9E-CIM       | 509250      |         | 4/10         | 230   | 3/4                       | 6.2/1000              | 57           | 53           | 40              | 15             | 23               | 10          | 15*                | 26               | 9.15 x 9.6 x 6.8              |
| 9E-CIA-RFS   | 509320      | UL/CSA  | 4/10         | 115   | 3/4                       | 12.3/1000             | 57           | 53           | 40              | 15             | 23               | 10          | 20                 | 28               | 9.15 x 9.6 x 6.8              |
| 9E-CIM       | 509225      | UL/CSA  | 4/1 <b>0</b> | 115   | 3/4                       | 12.3/1000             | 57           | 53           | 40              | 15             | 27               | 10          | 25                 | 26               | 9.15 x 9.6 x 6.8              |
|              |             |         |              |       |                           |                       |              |              |                 |                |                  |             |                    |                  | * w/out plug                  |