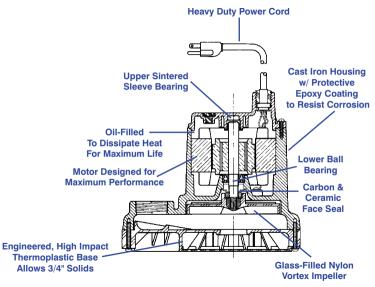

## **Features**

- Handles liquids and solid waste materials up to 3/4 diameter.
- Cast iron pump housing with protective epoxy coating for corrosion resistance
- Oil-filled motor housing for lifetime lubrication and rapid heat dissipation
- Stainless steel screws, bolts and handle
- Mechanical seals (stainless steel spring, nitrile parts, carbon and ceramic faces)
- Bearings: Lower-Ball Bearing
- Thermal overload protection
- Manual and Automatic models
- Automatic operation has 9 to 14 "On" level and 2 to
   6 "Off" level range with integral remote float switch.
- All 115 volt models are UL/CSA listed.

### Construction

| Nylon                   |  |  |  |  |  |  |
|-------------------------|--|--|--|--|--|--|
| Epoxy Coated Cast Iron  |  |  |  |  |  |  |
| Nylon                   |  |  |  |  |  |  |
| Vortex                  |  |  |  |  |  |  |
| Epoxy Coated Cast Iron  |  |  |  |  |  |  |
| SJTW-A                  |  |  |  |  |  |  |
| Nitrile with carbon and |  |  |  |  |  |  |
| ceramic faces           |  |  |  |  |  |  |
| Stainless Steel         |  |  |  |  |  |  |
| Steel                   |  |  |  |  |  |  |
| Upper Sleeve and Lower  |  |  |  |  |  |  |
| Ball Bearings           |  |  |  |  |  |  |
|                         |  |  |  |  |  |  |