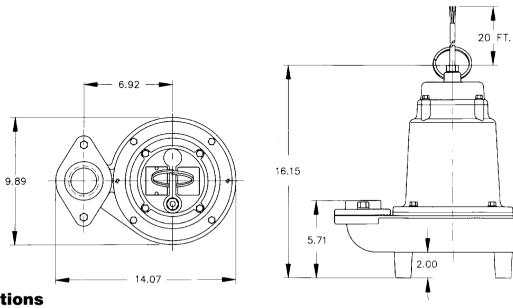

## **Specifications**

| MODEL<br>No. | ITEM<br>No. | DISCHARGE | SOLIDS<br>SIZE<br>(Dia. In) | LISTING | НР | VOLTS   | PHASE | HZ | SPEED | AMPS/<br>Watts | SHUT<br>OFF | PSI  | PWR.<br>CORD | WEIGHT  |
|--------------|-------------|-----------|-----------------------------|---------|----|---------|-------|----|-------|----------------|-------------|------|--------------|---------|
| 16EH-CIM     | 514520      | 2" FNPT   | 3/4"                        | UL/CSA  | 1  | 230     | 1     | 60 | 3450  | 9.0/2200       | 81'         | 35.1 | 20'*         | 82 LBS. |
| 16EH-CIM     | 514530      | 2" FNPT   | 3/4"                        | UL/CSA  | 1  | 208-240 | 3*    | 60 | 3450  | 6.6/1350       | 81'         | 35.1 | 20'*         | 82 LBS. |
| 16EH-CIM     | 514540      | 2" FNPT   | 3/4"                        | UL/CSA  | 1  | 460     | 3*    | 60 | 3450  | 3.2/1350       | 81'         | 35.1 | 20'*         | 82 LBS. |