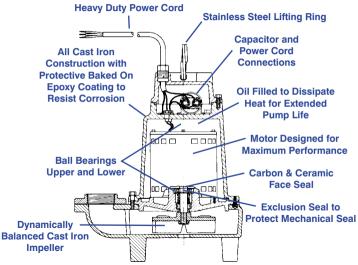

#### **Features**

- Handles liquids and solid waste materials up to 3/4 diameter
- Cast iron pump housings with protective epoxy coating for corrosion and rust resistance
- Oil-filled motor housings for lifetime lubrication and rapid heat dissipation
- Stainless steel screws, bolts and lifting ring
- Mechanical seal (stainless steel spring, nitrite parts, carbon and ceramic faces) for long life and reliability
- Secondary exclusion seal to help protect mechanical seal
- Highspeed, 3450 RPM, 1 HP, ball bearing motor and thermal overload protection
- Permanent split capacitor design
- Capacitor and power cord connections isolated from oil filled housing for ease of oil field maintenance
- Dynamically balanced two vane non-clogging impeller with pump-out vanes extend life of pump

### Construction

| Motor Housing         | Epoxy Coated Cast Iron        |  |  |  |  |  |
|-----------------------|-------------------------------|--|--|--|--|--|
| Impeller Material     | Epoxy Coated Cast Iron        |  |  |  |  |  |
| Impeller Type         | Non-clog                      |  |  |  |  |  |
| Volute                | Epoxy Coated Cast Iron        |  |  |  |  |  |
| Power Cord            | 16/3, STW                     |  |  |  |  |  |
| Mechanical Shaft Seal | Carbon/Ceramic                |  |  |  |  |  |
| Fasteners             | Stainless Steel               |  |  |  |  |  |
| Shaft                 | Stainless Steel               |  |  |  |  |  |
| Bearings              | Upper and lower ball bearings |  |  |  |  |  |