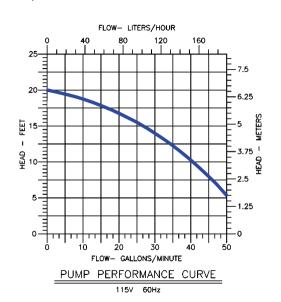

## **Specifications**

| MODEL      | ITEM   |         |     |       | SOLIDS | RUNNING    | PERFORM <i>A</i> | NCE (GPN | /I @ HEAD) | SHUTOFF |        | PWR CORD | WEIGHT | DIMENSIONS           |
|------------|--------|---------|-----|-------|--------|------------|------------------|----------|------------|---------|--------|----------|--------|----------------------|
| NO.        | NO.    | LISTING | HP  | VOLTS | (DIA.) | AMPS/WATTS | 5'               | 10'      | 15'        | (FT.)   | P.S.I. | (FT.)    | (LBS)  | (H x L x W in.)      |
| 6E-CIA-SFS | 506700 | UL/CSA  | 1/3 | 115   | 1/2"   | 10/750     | 50               | 42       | 27         | 20'     | 8.7    | 10       | 27     | 10.18 x 10.60 x 8.39 |
| 6E-CIA-SFS | 506701 | UL/CSA  | 1/3 | 115   | 1/2"   | 10/750     | 50               | 42       | 27         | 20'     | 8.7    | 25       | 28     | 10.18 x 10.60 x 8.39 |
| 6E-CIA-SFS | 506720 | UL/CSA  | 1/3 | 230*  | 1/2"   | 4.8/890    | 50               | 42       | 27         | 20'     | 8.7    | 15       | 28     | 10.18 x 10.60 x 8.39 |

<sup>\*50/60</sup> HZ. Performance Data Based on 60 Hz. SFS - Snap Action Float Switch