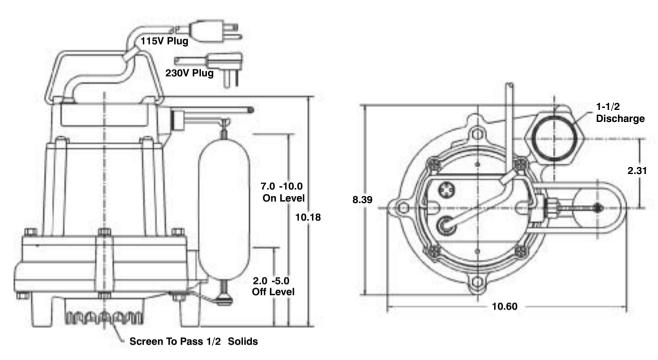

#### **Features**

- Handles liquid and solid waste materials up to 1/2" diameter
- Cast iron pump housing with protective epoxy coating for corrosion and rust resistance
- Oil-filled motor housing for lifetime lubrication and rapid heat dissipation
- 1/3 hp Shaded Pole Motor
- Stainless steel screws, bolts and handle
- Mechanical seals (stainless steel spring, nitrile parts, carbon and ceramic faces)
- Bearings: upper and lower sintered sleeve bearings
- Thermal overload protection
- Automatic operation has 7"–10" "On" level range and 2"–5" "Off" level range
- Integral Snap Action Float Switch
- All models are UL and CSA listed

## **Specifications**

| MODEL      | ITEM   |         |     |       | SOLIDS | RUNNING    | PERFORM <i>A</i> | NCE (GPN | /I @ HEAD) | SHUTOFF |        | PWR CORD | WEIGHT | DIMENSIONS           |
|------------|--------|---------|-----|-------|--------|------------|------------------|----------|------------|---------|--------|----------|--------|----------------------|
| NO.        | NO.    | LISTING | HP  | VOLTS | (DIA.) | AMPS/WATTS | 5'               | 10'      | 15'        | (FT.)   | P.S.I. | (FT.)    | (LBS)  | (H x L x W in.)      |
| 6E-CIA-SFS | 506700 | UL/CSA  | 1/3 | 115   | 1/2"   | 10/750     | 50               | 42       | 27         | 20'     | 8.7    | 10       | 27     | 10.18 x 10.60 x 8.39 |
| 6E-CIA-SFS | 506701 | UL/CSA  | 1/3 | 115   | 1/2"   | 10/750     | 50               | 42       | 27         | 20'     | 8.7    | 25       | 28     | 10.18 x 10.60 x 8.39 |
| 6E-CIA-SFS | 506720 | UL/CSA  | 1/3 | 230*  | 1/2"   | 4.8/890    | 50               | 42       | 27         | 20'     | 8.7    | 15       | 28     | 10.18 x 10.60 x 8.39 |

<sup>\*50/60</sup> HZ. Performance Data Based on 60 Hz. SFS - Snap Action Float Switch