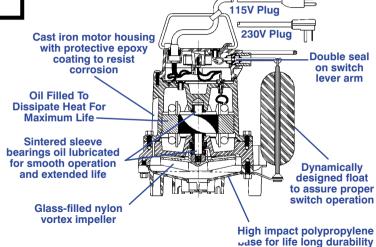

#### **Features**

- Handles liquid and solid waste materials up to 1/2" diameter
- Cast iron pump housing with protective epoxy coating for corrosion and rust resistance
- Oil-filled motor housing for lifetime lubrication and rapid heat dissipation
- 1/3 hp Shaded Pole Motor
- Stainless steel screws, bolts and handle
- Mechanical seals (stainless steel spring, nitrile parts, carbon and ceramic faces)
- Bearings: upper and lower sintered sleeve bearings
- Thermal overload protection
- Automatic operation has 7"–10" "On" level range and 2"–5" "Off" level range
- Integral Snap Action Float Switch
- All models are UL and CSA listed

#### Construction

| Cover                 | Polycarbonate            |  |  |  |  |  |
|-----------------------|--------------------------|--|--|--|--|--|
| Motor Housing         | Epoxy Coated Cast Iron   |  |  |  |  |  |
| Impeller Material     | Nylon                    |  |  |  |  |  |
| Impeller Type         | Vortex                   |  |  |  |  |  |
| Volute                | Epoxy Coated Cast        |  |  |  |  |  |
|                       | Iron/Polypropylene       |  |  |  |  |  |
| Power Cord            | SJTW-A                   |  |  |  |  |  |
| Mechanical Shaft Seal | Nitrile with carbon and  |  |  |  |  |  |
|                       | ceramic faces            |  |  |  |  |  |
| Fasteners             | Stainless Steel          |  |  |  |  |  |
| Shaft                 | Cold Rolled Steel        |  |  |  |  |  |
| Bearings              | Upper and lower sintered |  |  |  |  |  |
|                       | sleeve bearings          |  |  |  |  |  |