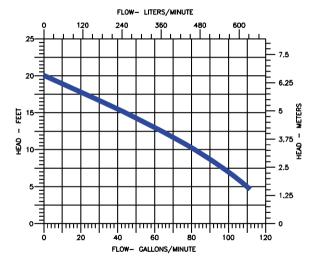

# **Specifications**

| MODEL<br>NO. | ITEM<br>No. | LISTING | НР  | VOLTS   | SOLIDS SIZE<br>(Dia. In.) | RUNNING<br>AMPS/WATTS | PERFORMA<br>5' | NCE (G<br>10' | PM @ HEAD)<br>15' | SHUTOFF<br>(Ft.) | P'<br>P.S.I. | WR. CRD<br>(Ft.) | . WEIGHT DIMENSIONS (Lbs.) (H x L x W in.) |
|--------------|-------------|---------|-----|---------|---------------------------|-----------------------|----------------|---------------|-------------------|------------------|--------------|------------------|--------------------------------------------|
| 10S-CIM      | 511400      | UL/CSA  | 1/2 | 115     | 2                         | 12/1000               | 110            | 85            | 45                | 20               | 8.7          | 15               | 47 12.70 x 10.3x 8.25                      |
| 10S-CIM      | 511501      | UL/CSA  | 1/2 | 127     | 2                         | 12/1000               | 150            | 100           | 54                | 20               | 8.7          | 15               | 44 12.70 x 10.3x 8.3                       |
| 10S-CIM*     | 511450      | UL/CSA  | 1/2 | 115     | 2                         | 12/1000               | 110            | 85            | 45                | 20               | 8.7          | 15               | 49 12.70 x 10.3x 8.25                      |
| 10S-CIM      | 511475      | UL/CSA  | 1/2 | 208/230 | 2                         | 6.6/1100              | 110            | 85            | 45                | 20               | 8.7          | 15               | 47 12.70 x 10.3x 8.25                      |