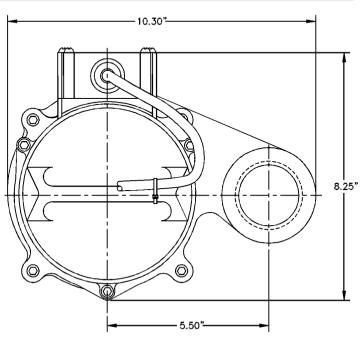

# **Specifications**

| MODEL<br>NO. | ITEM<br>No. | LISTING | НР  | VOLTS   | SOLIDS SIZE<br>(Dia. In.) | RUNNING<br>AMPS/WATTS | PERFORMA<br>5' | NCE (G<br>10' | PM @ HEAD)<br>15' | SHUTOFF<br>(Ft.) | P'<br>P.S.I. | WR. CRD<br>(Ft.) | . WEIGHT DIMENSIONS (Lbs.) (H x L x W in.) |
|--------------|-------------|---------|-----|---------|---------------------------|-----------------------|----------------|---------------|-------------------|------------------|--------------|------------------|--------------------------------------------|
| 10S-CIM      | 511400      | UL/CSA  | 1/2 | 115     | 2                         | 12/1000               | 110            | 85            | 45                | 20               | 8.7          | 15               | 47 12.70 x 10.3x 8.25                      |
| 10S-CIM      | 511501      | UL/CSA  | 1/2 | 127     | 2                         | 12/1000               | 150            | 100           | 54                | 20               | 8.7          | 15               | 44 12.70 x 10.3x 8.3                       |
| 10S-CIM*     | 511450      | UL/CSA  | 1/2 | 115     | 2                         | 12/1000               | 110            | 85            | 45                | 20               | 8.7          | 15               | 49 12.70 x 10.3x 8.25                      |
| 10S-CIM      | 511475      | UL/CSA  | 1/2 | 208/230 | 2                         | 6.6/1100              | 110            | 85            | 45                | 20               | 8.7          | 15               | 47 12.70 x 10.3x 8.25                      |