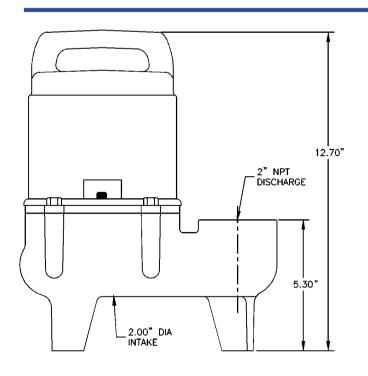

# **Specifications**

| MODEL<br>NO. | ITEM<br>No. | LISTING | НР  | VOLTS   | SOLIDS SIZE<br>(Dia. In.) | RUNNING<br>AMPS/WATTS | PERFORMA<br>5' | NCE (G<br>10' | PM @ HEAD)<br>15' | SHUTOFF<br>(Ft.) | P'<br>P.S.I. | WR. CRD<br>(Ft.) | . WEIGHT DIMENSIONS (Lbs.) (H x L x W in.) |
|--------------|-------------|---------|-----|---------|---------------------------|-----------------------|----------------|---------------|-------------------|------------------|--------------|------------------|--------------------------------------------|
| 10S-CIM      | 511400      | UL/CSA  | 1/2 | 115     | 2                         | 12/1000               | 110            | 85            | 45                | 20               | 8.7          | 15               | 47 12.70 x 10.3x 8.25                      |
| 10S-CIM      | 511501      | UL/CSA  | 1/2 | 127     | 2                         | 12/1000               | 150            | 100           | 54                | 20               | 8.7          | 15               | 44 12.70 x 10.3x 8.3                       |
| 10S-CIM*     | 511450      | UL/CSA  | 1/2 | 115     | 2                         | 12/1000               | 110            | 85            | 45                | 20               | 8.7          | 15               | 49 12.70 x 10.3x 8.25                      |
| 10S-CIM      | 511475      | UL/CSA  | 1/2 | 208/230 | 2                         | 6.6/1100              | 110            | 85            | 45                | 20               | 8.7          | 15               | 47 12.70 x 10.3x 8.25                      |