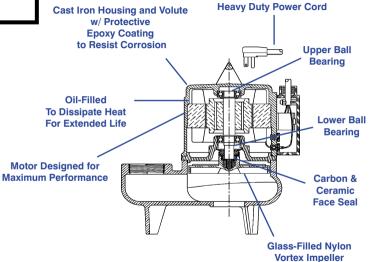

### **Features**

- Handles liquids and solid waste materials up to 2" diameter.
- Cast iron pump housing and volute with protective epoxy coating for corrosion and rust resistance
- Oil-filled motor housing for lifetime lubrication and rapid heat dissipation
- Stainless steel fasteners
- Mechanical seals (stainless steel spring, nitrile parts, carbon and ceramic faces)
- Thermal overload protection
- Manual and Automatic models
- Automatic operation has 14 to 8 "On" level and 8 to 12 "Off" level range with piggyback mechanical float switch
- All models are UL/CSA listed.

## Construction

| Motor Housing         | Epoxy coated cast iron                |  |  |  |  |
|-----------------------|---------------------------------------|--|--|--|--|
| Impeller Material     | Nylon                                 |  |  |  |  |
| Impeller Type         | Vortex                                |  |  |  |  |
| Volute                | Epoxy coated cast iron                |  |  |  |  |
| Power Cord            | SJTW                                  |  |  |  |  |
| Mechanical Shaft Seal | Nitrile with carbon and ceramic faces |  |  |  |  |
| Fasteners             | Stainless steel                       |  |  |  |  |
| Shaft                 | Steel                                 |  |  |  |  |
| Bearings              | Upper and lower ball bearings         |  |  |  |  |