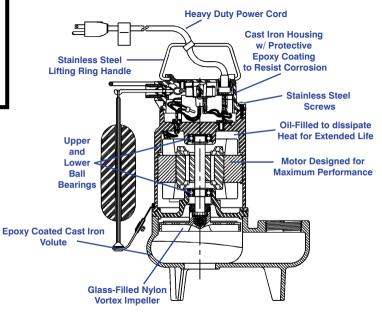

### Features

- Handles liquids and solid waste materials up to 2" diameter
- Cast iron pump housing with protective epoxy coating for corrosion resistance
- Oil-filled motor housing for lifetime lubrication and rapid heat dissipation
- Stainless steel screws, bolts, handle and switch guard
- Mechanical seals (stainless steel spring, nitrile parts, carbon and ceramic faces)
- Thermal overload protection
- Automatic operation has 11 to 14 "On" level range and 5 to 8 "Off" level range with integral Snap-Action Float Switch
- PSC type motor with upper and lower ball bearings

#### Construction

| Motor Housing         | Epoxy Coated Cast Iron                      |  |  |  |  |  |
|-----------------------|---------------------------------------------|--|--|--|--|--|
| Wotor Housing         |                                             |  |  |  |  |  |
| Impeller Material     | Glass Filled Nylon                          |  |  |  |  |  |
| Impeller Type         | Vortex                                      |  |  |  |  |  |
| Volute                | Epoxy Coated Cast Iron                      |  |  |  |  |  |
| Power Cord            | 16 - 3 SJTW                                 |  |  |  |  |  |
| Mechanical Shaft Seal | Nitrile parts with carbon and ceramic faces |  |  |  |  |  |
| Fasteners             | Stainless Steel                             |  |  |  |  |  |
| Shaft                 | Steel                                       |  |  |  |  |  |
| Bearings              | Upper & lower ball bearings                 |  |  |  |  |  |