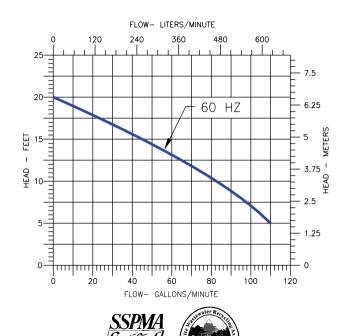

#### **Specifications**

| MODEL<br>NO. | ITEM<br>NO. | LISTING | HP  | VOLTS | SOLIDS SIZE<br>(Dia. In.) | RUNNING<br>Amps/watts | PERFORMA<br>5' | NCE (GP<br>10' | M @ HEAD)<br>15' | SHUTOF<br>(Ft.) | F<br>P.S.I. | PWR. CRD.<br>(Ft.) | WEIGH<br>(Lbs.) | DIMENSIONS<br>(H x L x W in.) |
|--------------|-------------|---------|-----|-------|---------------------------|-----------------------|----------------|----------------|------------------|-----------------|-------------|--------------------|-----------------|-------------------------------|
| 10S-CIA-SFS  | 511550      | UL/CSA  | 1/2 | 115   | 2                         | 9.2/1086              | 110            | 85             | 45               | 20              | 8.7         | 10                 | 46.0            | 15 x 10.3 x 9.65              |
| 10S-CIA-SFS  | 511555      | UL/CSA  | 1/2 | 115   | 2                         | 9.2/1086              | 110            | 85             | 45               | 20              | 8.7         | 25                 | 46.0            | 15 x 10.3 x 9.65              |
| 10S-CIA-SFS  | 511565      | UL/CSA  | 1/2 | 230   | 2                         | 4.6/1086              | 110            | 85             | 45               | 20              | 8.7         | 25                 | 47.0            | 15 x 10.3 x 9.65              |