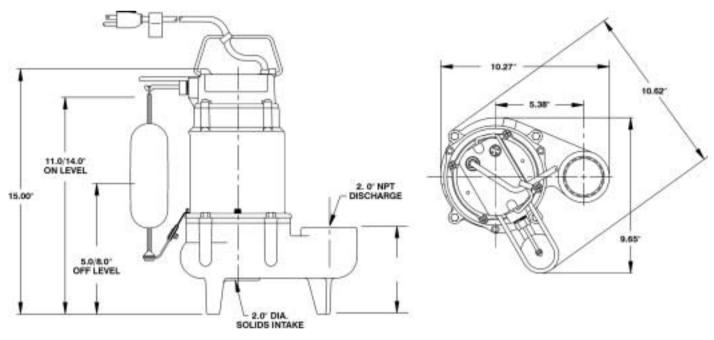

### Features

- Handles liquids and solid waste materials up to 2" diameter
- Cast iron pump housing with protective epoxy coating for corrosion resistance
- Oil-filled motor housing for lifetime lubrication and rapid heat dissipation
- Stainless steel screws, bolts, handle and switch guard
- Mechanical seals (stainless steel spring, nitrile parts, carbon and ceramic faces)
- Thermal overload protection
- Automatic operation has 11 to 14 "On" level range and 5 to 8 "Off" level range with integral Snap-Action Float Switch
- PSC type motor with upper and lower ball bearings

#### **Specifications**

| MODEL<br>NO. | ITEM<br>NO. | LISTING | HP  | VOLTS | SOLIDS SIZE<br>(Dia. In.) | RUNNING<br>Amps/watts | PERFORMA<br>5' | NCE (GP<br>10' | M @ HEAD)<br>15' | SHUTOF<br>(Ft.) | F<br>P.S.I. | PWR. CRD.<br>(Ft.) | WEIGH<br>(Lbs.) | DIMENSIONS<br>(H x L x W in.) |
|--------------|-------------|---------|-----|-------|---------------------------|-----------------------|----------------|----------------|------------------|-----------------|-------------|--------------------|-----------------|-------------------------------|
| 10S-CIA-SFS  | 511550      | UL/CSA  | 1/2 | 115   | 2                         | 9.2/1086              | 110            | 85             | 45               | 20              | 8.7         | 10                 | 46.0            | 15 x 10.3 x 9.65              |
| 10S-CIA-SFS  | 511555      | UL/CSA  | 1/2 | 115   | 2                         | 9.2/1086              | 110            | 85             | 45               | 20              | 8.7         | 25                 | 46.0            | 15 x 10.3 x 9.65              |
| 10S-CIA-SFS  | 511565      | UL/CSA  | 1/2 | 230   | 2                         | 4.6/1086              | 110            | 85             | 45               | 20              | 8.7         | 25                 | 47.0            | 15 x 10.3 x 9.65              |